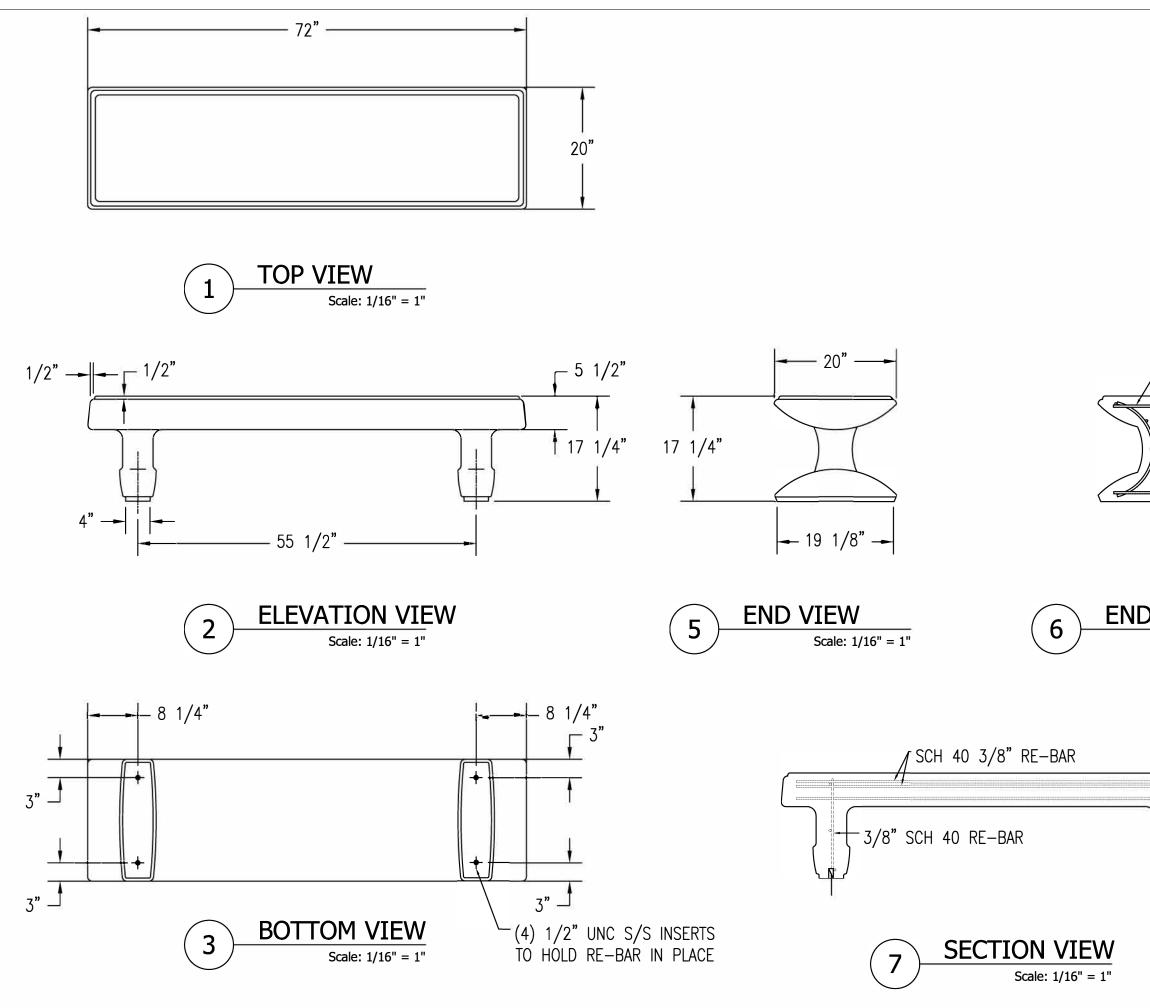

|                                            | P.O. BOX 1520 WAUSAU, WI 54402–1520<br>800–388–8728<br>E–MAIL: WTILE@WAUSAUTILE.COM<br>WEB SITE: WWW.WAUSAUTILE.COM |                                                                                                                       |                                                                                                                                                                              |                                                                                                                                                                                                                                                                                                                         |
|--------------------------------------------|---------------------------------------------------------------------------------------------------------------------|-----------------------------------------------------------------------------------------------------------------------|------------------------------------------------------------------------------------------------------------------------------------------------------------------------------|-------------------------------------------------------------------------------------------------------------------------------------------------------------------------------------------------------------------------------------------------------------------------------------------------------------------------|
|                                            |                                                                                                                     |                                                                                                                       |                                                                                                                                                                              |                                                                                                                                                                                                                                                                                                                         |
|                                            |                                                                                                                     | REVISIONS                                                                                                             |                                                                                                                                                                              |                                                                                                                                                                                                                                                                                                                         |
|                                            |                                                                                                                     | NAME                                                                                                                  | DATE                                                                                                                                                                         | NOTES                                                                                                                                                                                                                                                                                                                   |
|                                            | 1                                                                                                                   | 1.000                                                                                                                 |                                                                                                                                                                              |                                                                                                                                                                                                                                                                                                                         |
|                                            | 2                                                                                                                   |                                                                                                                       |                                                                                                                                                                              |                                                                                                                                                                                                                                                                                                                         |
|                                            | 3                                                                                                                   |                                                                                                                       |                                                                                                                                                                              |                                                                                                                                                                                                                                                                                                                         |
|                                            | 4<br>5                                                                                                              |                                                                                                                       |                                                                                                                                                                              |                                                                                                                                                                                                                                                                                                                         |
|                                            | 5<br>6                                                                                                              |                                                                                                                       |                                                                                                                                                                              |                                                                                                                                                                                                                                                                                                                         |
|                                            | 7                                                                                                                   |                                                                                                                       |                                                                                                                                                                              |                                                                                                                                                                                                                                                                                                                         |
|                                            | 8                                                                                                                   |                                                                                                                       |                                                                                                                                                                              |                                                                                                                                                                                                                                                                                                                         |
| <b>D SECTION VIEW</b><br>Scale: 1/16" = 1" | CO<br>OW<br>AN<br>TII<br>CO<br>D                                                                                    | These<br>other<br>ACC<br>NFIDENT<br>OF WAL<br>THEMS<br>VNER FI<br>IY ADDI<br>PRIOR V<br>LE, INC.<br>NTAINEE<br>IOCUME | DRAWING, S<br>INFORMATIC<br>OMPANYING<br>IAL AND PI<br>JSAU TILE,<br>ELVES SHAL<br>OR USE ON<br>TIONAL USE<br>WRITTEN AP<br>THE PROF<br>WITHIN TH<br>NTS IS AND<br>ROPERTY O | <u>INFORMATION</u><br>SPECIFICATIONS AND<br>N AND DOCUMENTS<br>THEM ARE THE<br>ROPRIETARY PROPERTY<br>INC. THE DRAWINGS<br>L BELONG TO THE<br>ILY ON THE PROJECT.<br>SHALL REQUIRE THE<br>PROVAL OF WAUSAU<br>PRIETARY INFORMATION<br>IE DRAWINGS AND THE<br>SHALL REMAIN THE<br>SHALL REMAIN THE<br>F WAUSAU TILE, INC |
|                                            | WAUSAU, WI<br>UNLESS OTHERWISE SPECIFIED<br>DIMENSIONS ARE IN INCHES                                                |                                                                                                                       |                                                                                                                                                                              |                                                                                                                                                                                                                                                                                                                         |
| ) [ <sup>e</sup> ]                         | FRACTIONS <u>+</u> 1/8"<br>DRAWN BY: TAS                                                                            |                                                                                                                       |                                                                                                                                                                              |                                                                                                                                                                                                                                                                                                                         |
|                                            |                                                                                                                     |                                                                                                                       |                                                                                                                                                                              |                                                                                                                                                                                                                                                                                                                         |
|                                            | DA                                                                                                                  | NTE: ?                                                                                                                |                                                                                                                                                                              |                                                                                                                                                                                                                                                                                                                         |
| R.                                         | CC                                                                                                                  | ) NUMB                                                                                                                | ER: ?                                                                                                                                                                        | 1                                                                                                                                                                                                                                                                                                                       |
|                                            | W                                                                                                                   | EIGHT:                                                                                                                | ?                                                                                                                                                                            |                                                                                                                                                                                                                                                                                                                         |
|                                            | -                                                                                                                   |                                                                                                                       |                                                                                                                                                                              |                                                                                                                                                                                                                                                                                                                         |
|                                            | Sł                                                                                                                  | ieet no                                                                                                               | ).                                                                                                                                                                           | 1000                                                                                                                                                                                                                                                                                                                    |