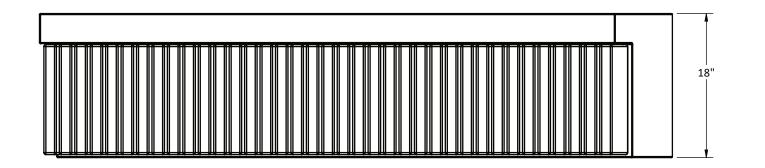

## **Slant Series DF5360**

79 1/2" x 18" x 18" Size:

Weight: 1,300 lbs.

Reinforced Concrete, Material:

Wood

Reinforcing: Steel Rebar