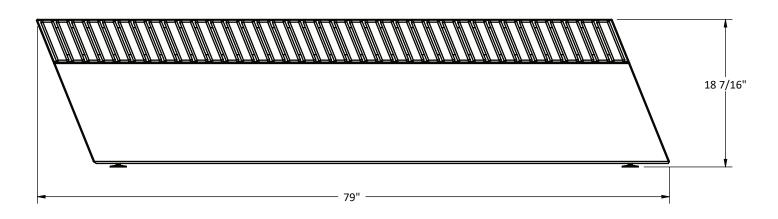

## **Slant Series DF5360**

79 1/2" x 18" x 18" Size:

Weight: 1,300 lbs.

Reinforced Concrete, Material:

Wood

Reinforcing: Steel Rebar