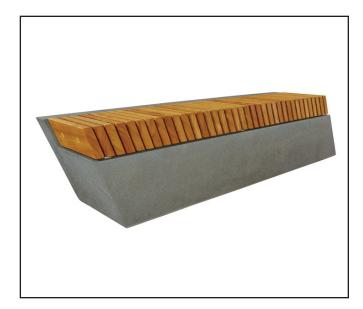

## **Slant Series DF5360**

79 1/2" x 18" x 18" Size:

Weight: 1,300 lbs.

Reinforced Concrete, Material:

Wood

Reinforcing: Steel Rebar