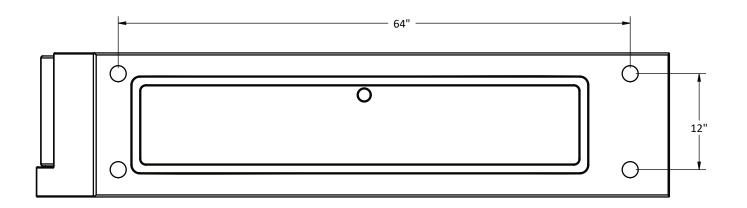

## **Slant Series DF5360**

79 1/2" x 18" x 18" Size:

Weight: 1,300 lbs.

Reinforced Concrete, Material:

Wood

Reinforcing: Steel Rebar