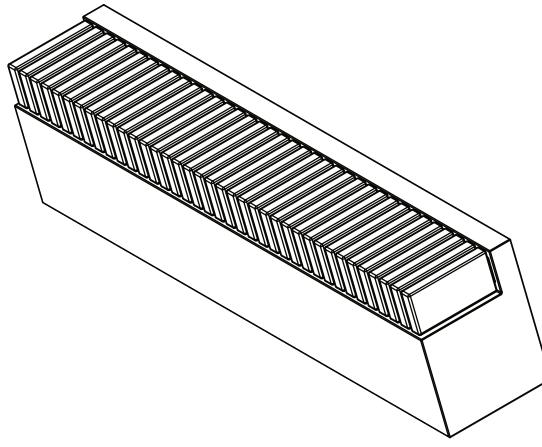

## **Slant Series DF5360**

79 1/2" x 18" x 18" Size:

Weight: 1,300 lbs.

Reinforced Concrete, Material:

Wood

Reinforcing: Steel Rebar

SLANT BENCH

UNLESS OTHERWISE SPECIFIED DIMENSIONS ARE IN INCHES TOLERANCE: FRACTIONS ± 1/8" ANGLE ±0.5° DIM: 2-PL ±0.01 3-PL ±.005

DRAWN BY: DLS 10-14-2016

DATE: 11/7/2016

MATERIAL:

CO NUMBER:

WEIGHT: NUMBER: