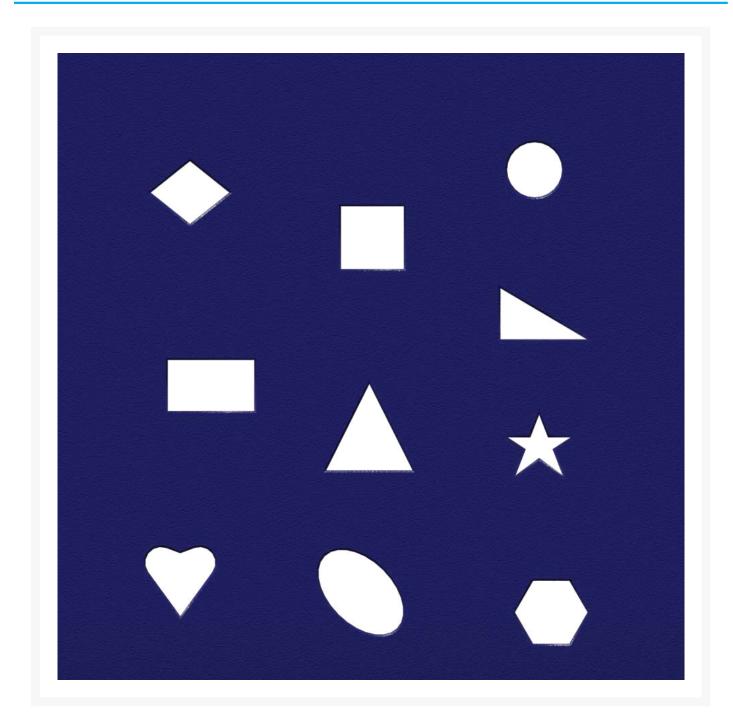

## **Short Description**

Encourage shape learning with our Geo Panel. Measuring 44" x 44", the Geo Panel features 10 shapes, including a heart, star, oval, triangle, and more. This panel is made of 3/4" HDPE panel.

### **Description**

Allow children to learn shapes on the playground with our Geo Panel. Measuring 44" x 44", the Geo Panel features 10 shapes, including a heart, star, oval, triangle, and more. This panel is made of 3/4" HDPE panel.