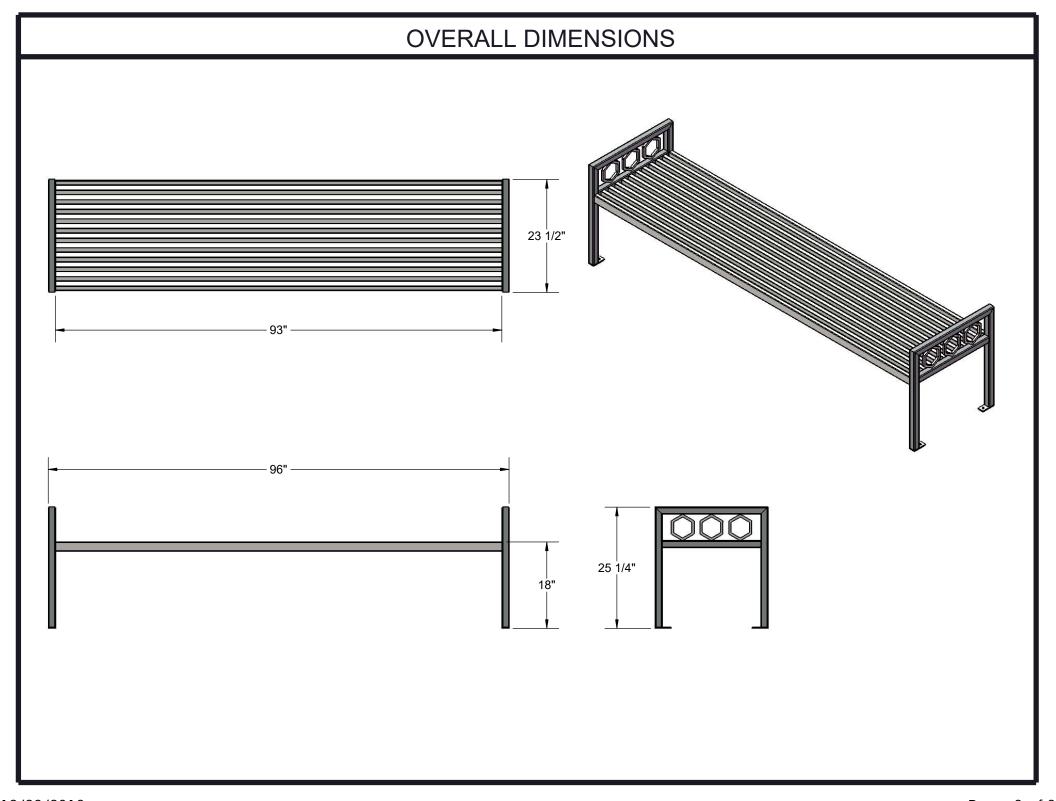

Coating: Steel is sandblasted to near white condition. Coated with zinc rich epoxy primer and top coated with electrostatic powder coat, oven cured.

Dimensions: 8' portable/surface mount bench without back. Seats are 23" wide x 93" long. Seat height is 18" from the ground to the top of the seat. The overall dimensions are 96" x 23-1/2" x 25-1/4".