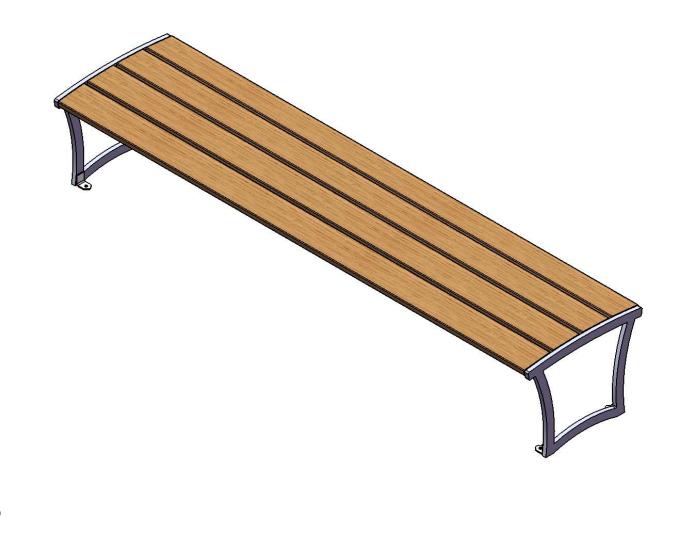

## B8BY-IP BRYCE BENCH WITHOUT BACK AND ARMREST

Seats: Seat is made from 1-1/4" x 6" lpe wood. Reinforced with 7 gauge thick support ribs. Legs are fabricated from 3/4" steel plate with 7 gauge attachement plates. Mounting plates shall be made from 7 gauge steel. All electrically MIG welded.

Hardware: Hardware shall be stainless steel.

Dimensions: 8' portable/surface mount bench without back and armrests. Seats are 23-7/16" wide x 96" long. Seat height is 17-3/4" from the ground to the top of the seat. The overall dimensions are 97-3/4" x 23-7/16" x17-3/4"