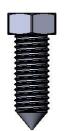

| FurnitureLeisure.com | PoolFurnitureSupply.com |
|----------------------|-------------------------|
| PicnicFurniture.com  | PicnicTableSupplier.com |
| Park Tables.com      | UBrace.com              |

1-800-213-2401 | sales@furniturelsiesure.com



Model # B8BY-IP

## HARDWARE





5/16" x 1" Lag Bolt

5/16" Flat Washer

## **PRODUCT SPECIFICATIONS**

## B8BY-IP BRYCE BENCH WITHOUT BACK AND ARMREST

Seats: Seat is made from 1-1/4" x 6" lpe wood. Reinforced with 7 gauge thick support ribs. Legs are fabricated from 3/4" steel plate with 7 gauge attachement plates. Mounting plates shall be made from 7 gauge steel. All electrically MIG welded.

Coating: Steel is sandblasted to near white condition. Coated with zinc rich epoxy primer and top coated with electrostatic powder coat, oven cured. Ipe wood is sealed on each end to prevent splitting and stained with a wood finish.

Hardware: Hardware shall be stainless steel.

Dimensions: 8' portable/surface mount bench without back and armrests. Seats are 23-7/16" wide x 96" long. Seat height is 17-3/4" from the ground to t