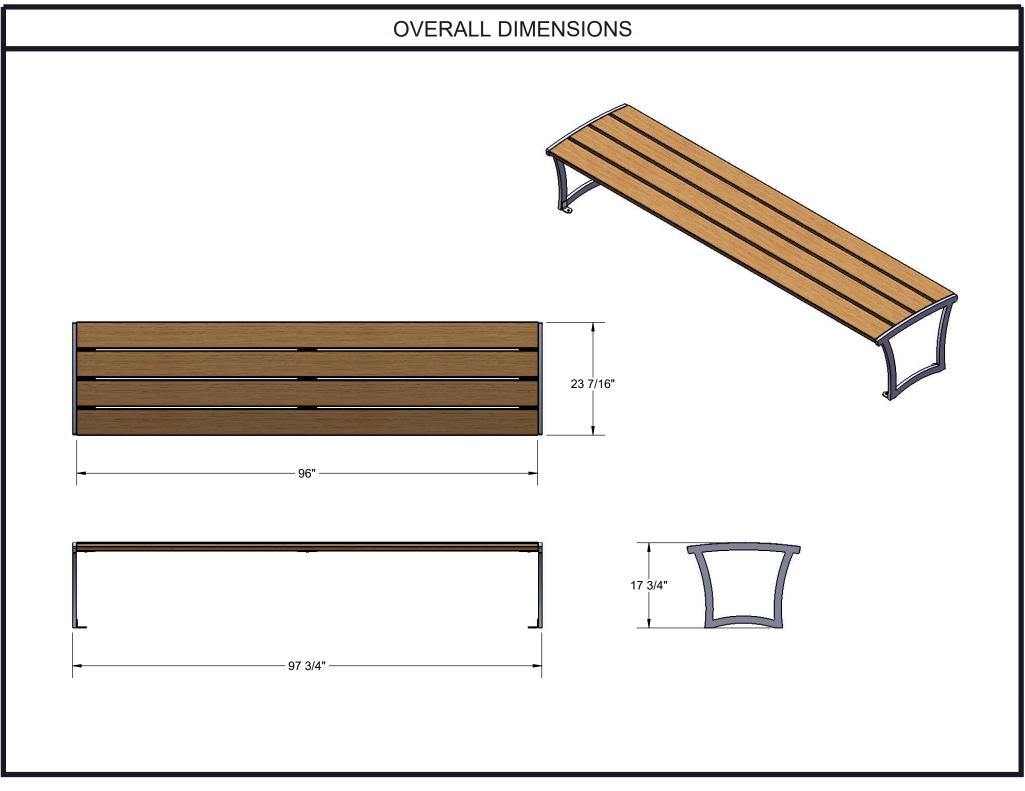

Hardware: Hardware shall be stainless steel.

Dimensions: 8' portable/surface mount bench without back and armrests. Seats are 23-7/16" wide x 96" long. Seat height is 17-3/4" from the ground to the top of the seat. The overall dimensions are 97-3/4" x 23-7/16" x17-3/4"

## OVERALL DIMENSIONS

Attach the Ipe Wood Planks to the Endframes and the Attachment Plate using the specified hardware.

**WARNING**: Overtightening of lag bolts can cause damage to lumber.

| ITEM NO. | PartNo     | DESCRIPTION                              | QTY |
|----------|------------|------------------------------------------|-----|
| 1        | 01-01-0642 | madison w/out back endframe wood-welded  | 2   |
| 2        | 01-01-0645 | 5/4" x 6" x 8' long ipe bench plank      | 4   |
| 3        | 01-01-0619 | madison w/out back wood attachment plate | 1   |
| 4        | 33-02-0007 | 5/16" SS Washer                          | 12  |
| 5        | 33-05-0067 | 5/16" x 1" lag bolt, SS                  | 12  |