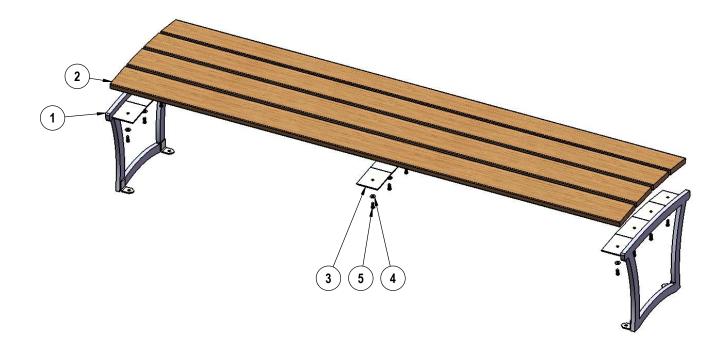

## OVERALL DIMENSIONS

Attach the Ipe Wood Planks to the Endframes and the Attachment Plate using the specified hardware.

**WARNING**: Overtightening of lag bolts can cause damage to lumber.

| ITEM NO. | PartNo     | DESCRIPTION                              | QTY |
|----------|------------|------------------------------------------|-----|
| 1        | 01-01-0642 | madison w/out back endframe wood-welded  | 2   |
| 2        | 01-01-0645 | 5/4" x 6" x 8' long ipe bench plank      | 4   |
| 3        | 01-01-0619 | madison w/out back wood attachment plate | 1   |
| 4        | 33-02-0007 | 5/16" SS Washer                          | 12  |
| 5        | 33-05-0067 | 5/16" x 1" lag bolt, SS                  | 12  |