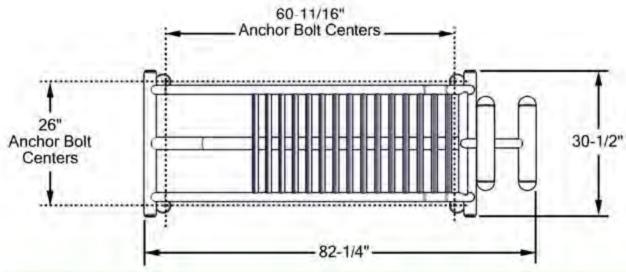

#### STEP 1

Insert four (4) end caps into open pipe ends on unit. Holes for anchor bolts are 1/2" diameter. Anchor bolts ARE NOT INCLUDED. Installer must determine anchor bolt size, style, and length based upon site conditions. Install anchor bolts according to manufacturer's instructions. Use appropriate hardware to secure unit to anchor bolts. No more than two (2) threads of anchor bolts should extend above securing nuts. If unit is to be mounted in-ground, see INSTALLATION GUIDELINE provided with in-ground mounts.