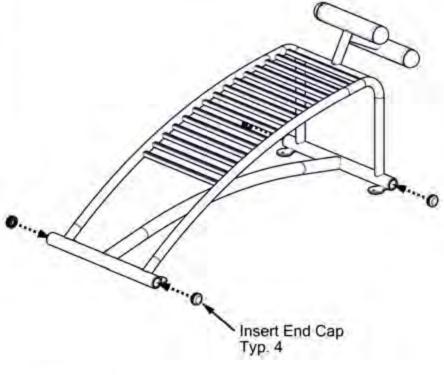

#### STEP 1

Insert four (4) end caps into open pipe ends on unit. Holes for anchor bolts are 1/2" diameter. Anchor bolts ARE NOT INCLUDED. Installer must determine anchor bolt size, style, and length based upon site conditions. Install anchor bolts according to manufacturer's instructions. Use appropriate hardware to secure unit to anchor bolts. No more than two (2) threads of anchor bolts should extend above securing nuts. If unit is to be mounted in-ground, see INSTALLATION GUIDELINE provided with in-ground mounts.