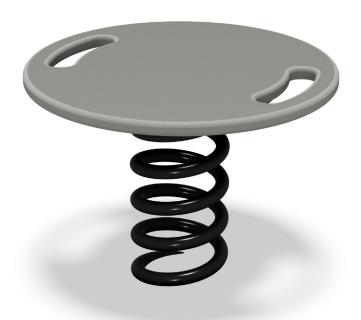

# **Balance Board Station**

**Model Number** 

UP177

**Fall Height** 

1'-6"

Use Zone

10'-5" x 14'-5"

## **Product Description**

Improving balance is now easier with the help of the Balance Board Station. With the spring at the base of the board, the user should control their stability while the board sways underneath their feet. This board excels at targeting all core muscles. Intended for ages 13 and up.