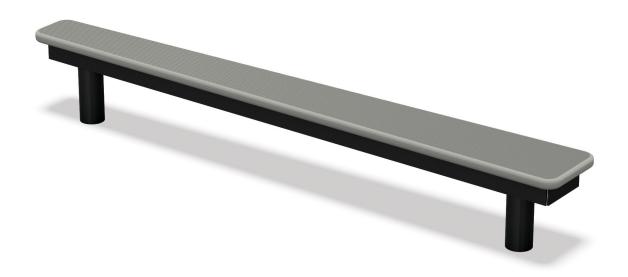

### **Product Description**

The Balance Plank Station is served as an elevated exercise platform.

Gradually raising from 3" to 6", the Balance Plank is great for users who want to enhance their balance or practice other stimulating exercises. Intended for ages 13 and up.

### **Materials and Features**

- Sleek silver and gray design
- Compliments any space
- Stainless steel hardware
- In-ground mount installation
- Marine-grade slip resistance
- Long lasting with little maintenance
- Constructed of durable materials and backed by the industry's leading warranty