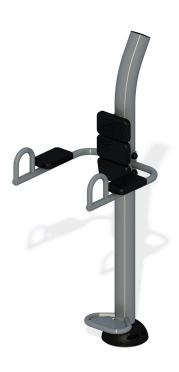

# **Captain's Chair**

**Model Number** 

UP167

**Fall Height** 

1,

Use Zone

8'-5½" x 10'-6½"

### **Product Description**

Generate a better ab workout by using the Captain's Chair. The user should grasp the handles for support and carefully lift their legs, then lower them back down. This will be sure to strengthen abdominal and core muscles. Intended for ages 13 and up.

### **Materials and Features**

- Sleek silver and gray design
- Compliments any space
- Stainless steel hardware
- In-ground mount installation
- Long lasting with little maintenance
- Constructed of durable materials and backed by the industry's leading warranty