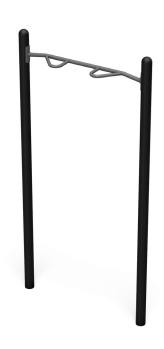

# **Chin-Up Station**

**Model Number** 

UP185

Fall Height

8' (High version)

7' (Low version)

5'-6" (Accessible version)

Use Zone

## **Product Description**

Curved for a better grip, the Chin-Up Station is essential for building stronger muscles. The user should place both hands on the hand grip, then pull their body upward. This will work to target those upper body muscles and improve strength. Intended for ages 13 and up.