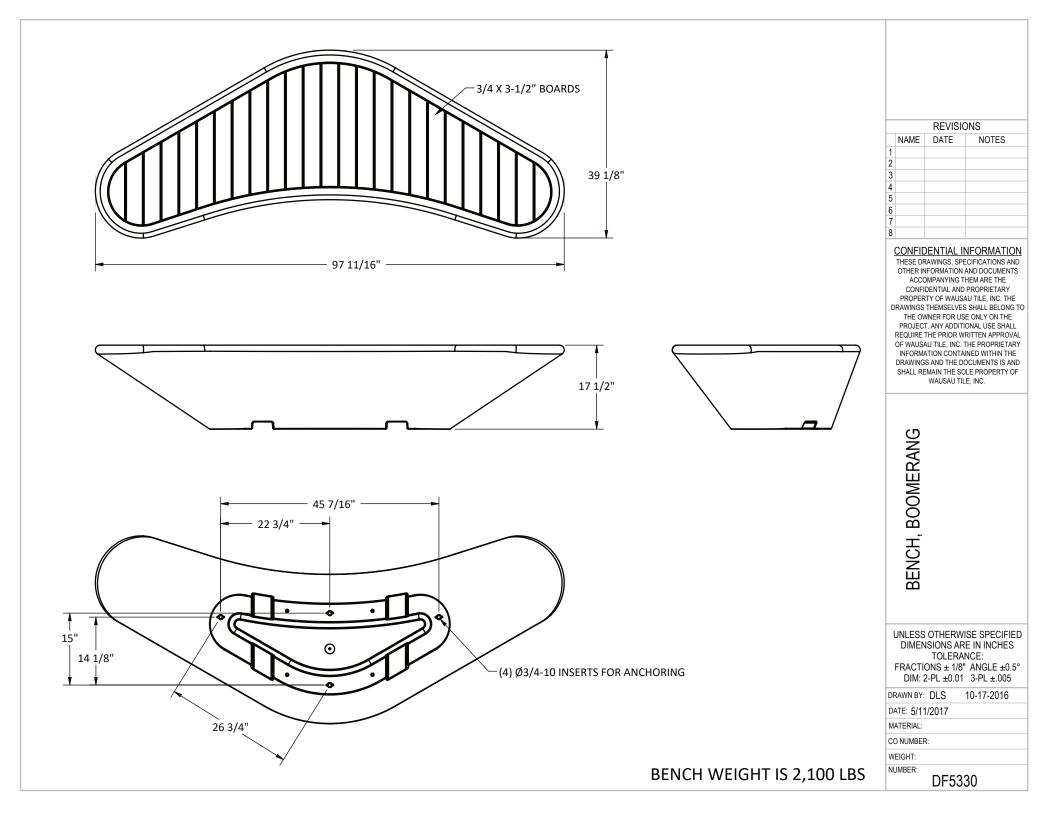

## Boomerang Bench DF5330

| Size:        | 97 11/16" x 39 1/8" x 17 1/2"                             |
|--------------|-----------------------------------------------------------|
| Weight:      | 1950 lbs.                                                 |
| Material:    | Reinforced Concrete,<br>Wood                              |
| Reinforcing: | Steel Rebar                                               |
| Features:    | *Lifting strap slots<br>*Anchoring Kit TF9047<br>included |

\*\*Anchoring is required\*\*