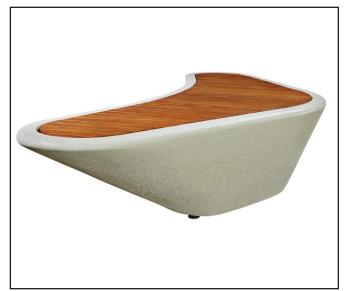

## Boomerang Bench DF5330

| Size:        | 97 11/16" x 39 1/8" x 17 1/2"                             |
|--------------|-----------------------------------------------------------|
| Weight:      | 1950 lbs.                                                 |
| Material:    | Reinforced Concrete,<br>Wood                              |
| Reinforcing: | Steel Rebar                                               |
| Features:    | *Lifting strap slots<br>*Anchoring Kit TF9047<br>included |