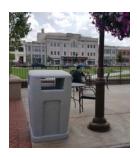

## **T** Picnic Furniture

The WATF1953 decorative waste and recycling container that can be collected curb side by your local sanitation truck. Our highly durable plastic waste container will allow for an increased volume of waste collected as well as lessening the physical demands on sanitation workers. Emptying this waste container automatically reduces work related injuries and saves you money. Our 65-gallon waste container will also help keep your public spaces cleaner and healthier with a reduced amount of litter on the ground. This waste container is perfect for your municipalities, streetscapes and events.