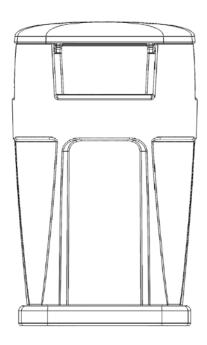

## WATF1953 Solid Waste Container:

## Features:

- 29" Square x 47" Tall
- 65-Gallon capacity
- Arrives fully assembled and ready for use.
- Complete unit weighs 150 pounds (empty)
- High impact & UV stable polyethylene plastic
- Double wall fabrication adds structural strength
- Gravity Lock included
- Smooth interior assists with waste removal
- 4-way entry lid
- 3-piece design allows for individual replacement parts.
- Easily converts to a recycling container
- 10 standard colors available
- Custom options include logos, symbols and premium colors.