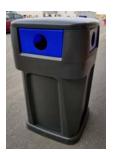

## Features:

- 29" Square x 47" Tall
- 65-Gallon capacity
- Arrives fully assembled and ready for use.
- 4-way entry lid with custom opening options (see examples below) (Sketch your own design)
- Complete unit weighs 150 pounds (empty)
- High impact & UV stable polyethylene plastic
- Double wall fabrication adds structural strength
- Gravity Lock included
- Smooth interior assists with waste removal
- 3-piece design allows for individual replacement parts
- Easily converts to a waste container
- 10 standard colors available
- Custom options include logos, symbols and premium colors.