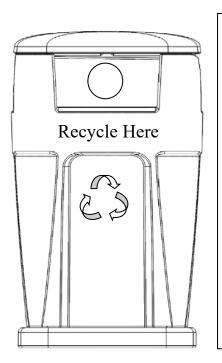

## WATF1954 Recycling Waste Container:

## Features:

- 29" Square x 47" Tall
- 65-Gallon capacity
- Arrives fully assembled and ready for use.
- 4-way entry lid with custom opening options (see examples below) (Sketch your own design)
- Complete unit weighs 150 pounds (empty)
- High impact & UV stable polyethylene plastic
- Double wall fabrication adds structural strength
- Gravity Lock included
- Smooth interior assists with waste removal
- 3-piece design allows for individual replacement parts
- Easily converts to a waste container
- 10 standard colors available
- Custom options include logos, symbols and premium colors.