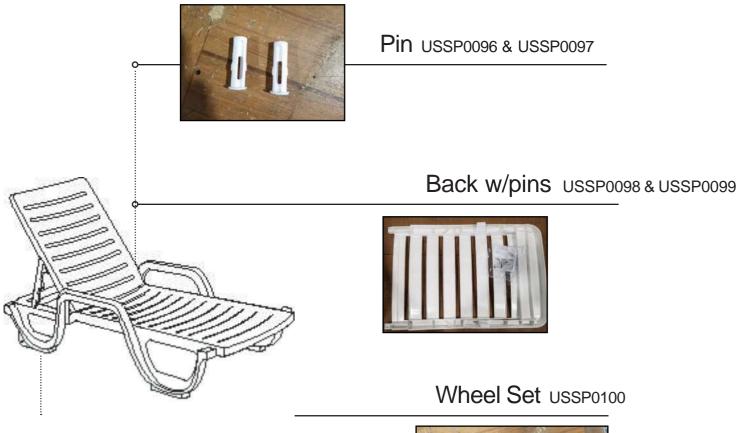

### Spare Parts

| Reference | Description                 |
|-----------|-----------------------------|
| USSP0096  | BAHIA CHAISE PIN WHITE      |
| USSP0097  | BAHIA CHAISE PIN SANDSTONE  |
| USSP0098  | BAHIA CHAISE BACK w PINS WH |
| USSP0099  | BAHIA CHAISE BACK w PINS SS |
| USSP0100  | BAHIA CHAISE WHEEL SET      |