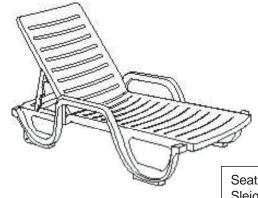

# Bahia Stacking Adjustable Chaise

Seat Height: 12" 75" Sleigh Length: Width: 27" Weight: 24.20

Warranty: 3 Yrs.

## Bahia Stacking Adjustable Chaise

#### Features & Benef ts

- Passes ASTM F 1988-99 Class B performance standard for commercial outdoor lounging
- Specif cally made for commercial use.
- Twice the resistance to U.V. degradation than the ordinary market chaise.
- Reinforced slats and frame for extra support.
- Rated to 300 pounds for resistance to breakage under static load.
- Recessed roll-away wheels for easy mobility and quick storage.
- Stackable; easy to store.
- Built-in safety guard prevents finger injuries caused by accidental fall of the adjustable back.
- Longer sleigh glides to prevent accidental front tilt.
- Rounded edges and 4-position adjustable back.
- Impervious to salt water, chlorine and most common stains.
- A true contract chaise for the professional.