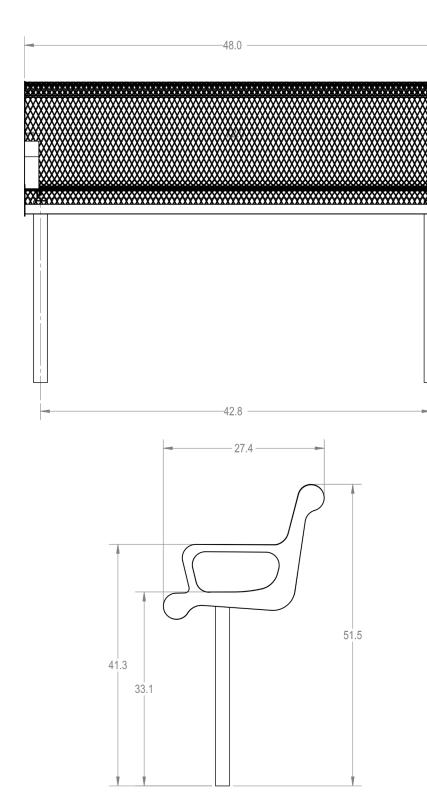

# 4 Ft. Contoured Thermoplastic Inground Bench with Back

### Dimensions (L x W x H):

48" x 27" x 51"

# Metal Style(s):

Expanded Metal