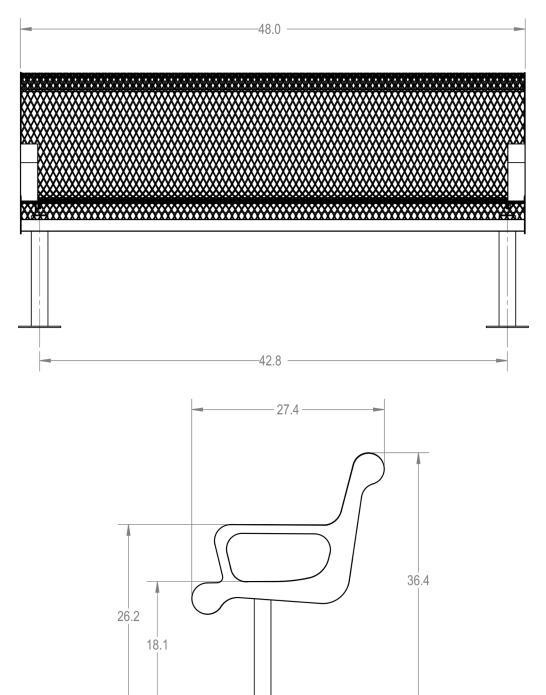

## 4 Ft. Contoured Thermoplastic Surface Mount Bench with Back

#### Dimensions (L x W x H):

48" x 27" x 36"