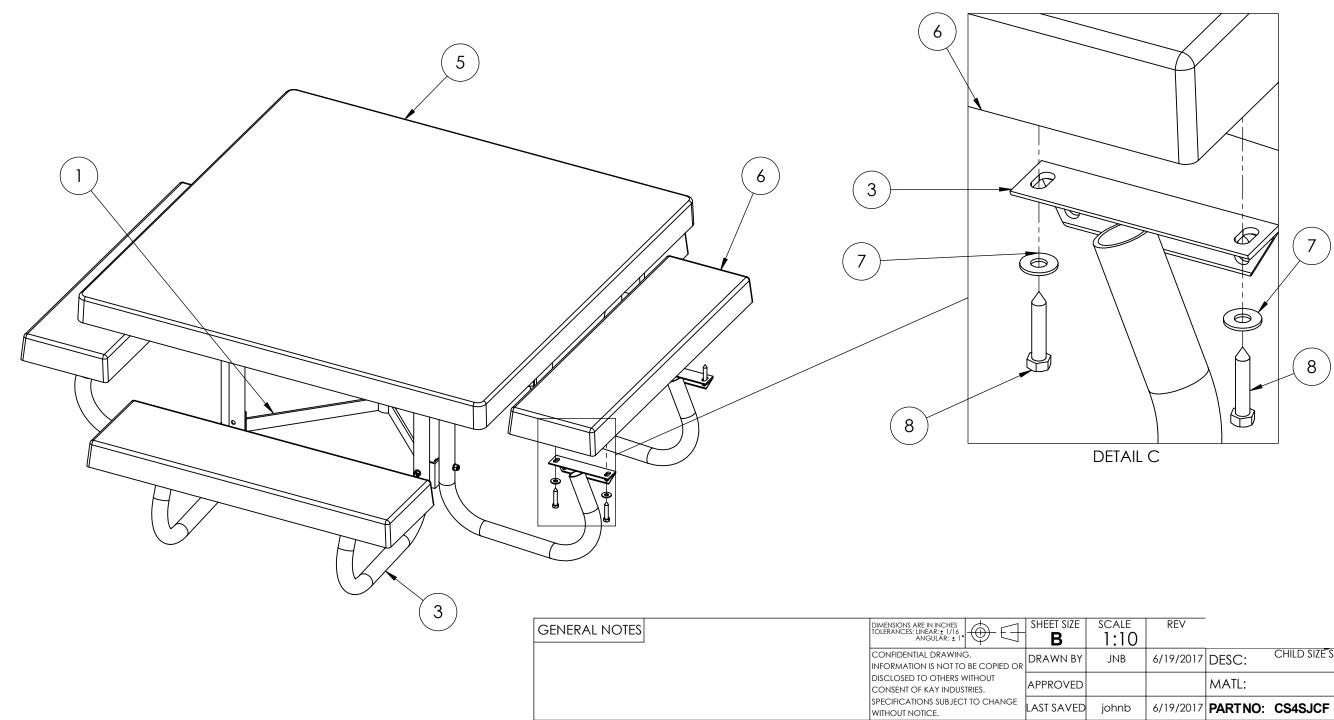

## NOTE: TOP AND SEATS ARE ATTACHED USING THE HARDWARE SHOWN IN DETAIL C

PATH TO PART OR ASSM - CS4SJCF

S:\CADDRWGS\Solidworks\Tables\Child Sized Tables\

| SCALE     | REV           |          |                                             |              |  |
|-----------|---------------|----------|---------------------------------------------|--------------|--|
| 1:10      |               |          |                                             |              |  |
| JNB       | 6/19/2017     | DESC:    | CHILD SIZE SJ TABLE W/ FIBERGLASS SEAT/ TOP |              |  |
|           |               | MATL:    |                                             |              |  |
| johnb     | 6/19/2017     | PART NO: | CS4SJCF                                     |              |  |
| Configure | ation - DEFAU | LT       | 6/19/2017 1:51:41 PM                        | SHEET 3 OF 3 |  |
|           |               |          |                                             |              |  |