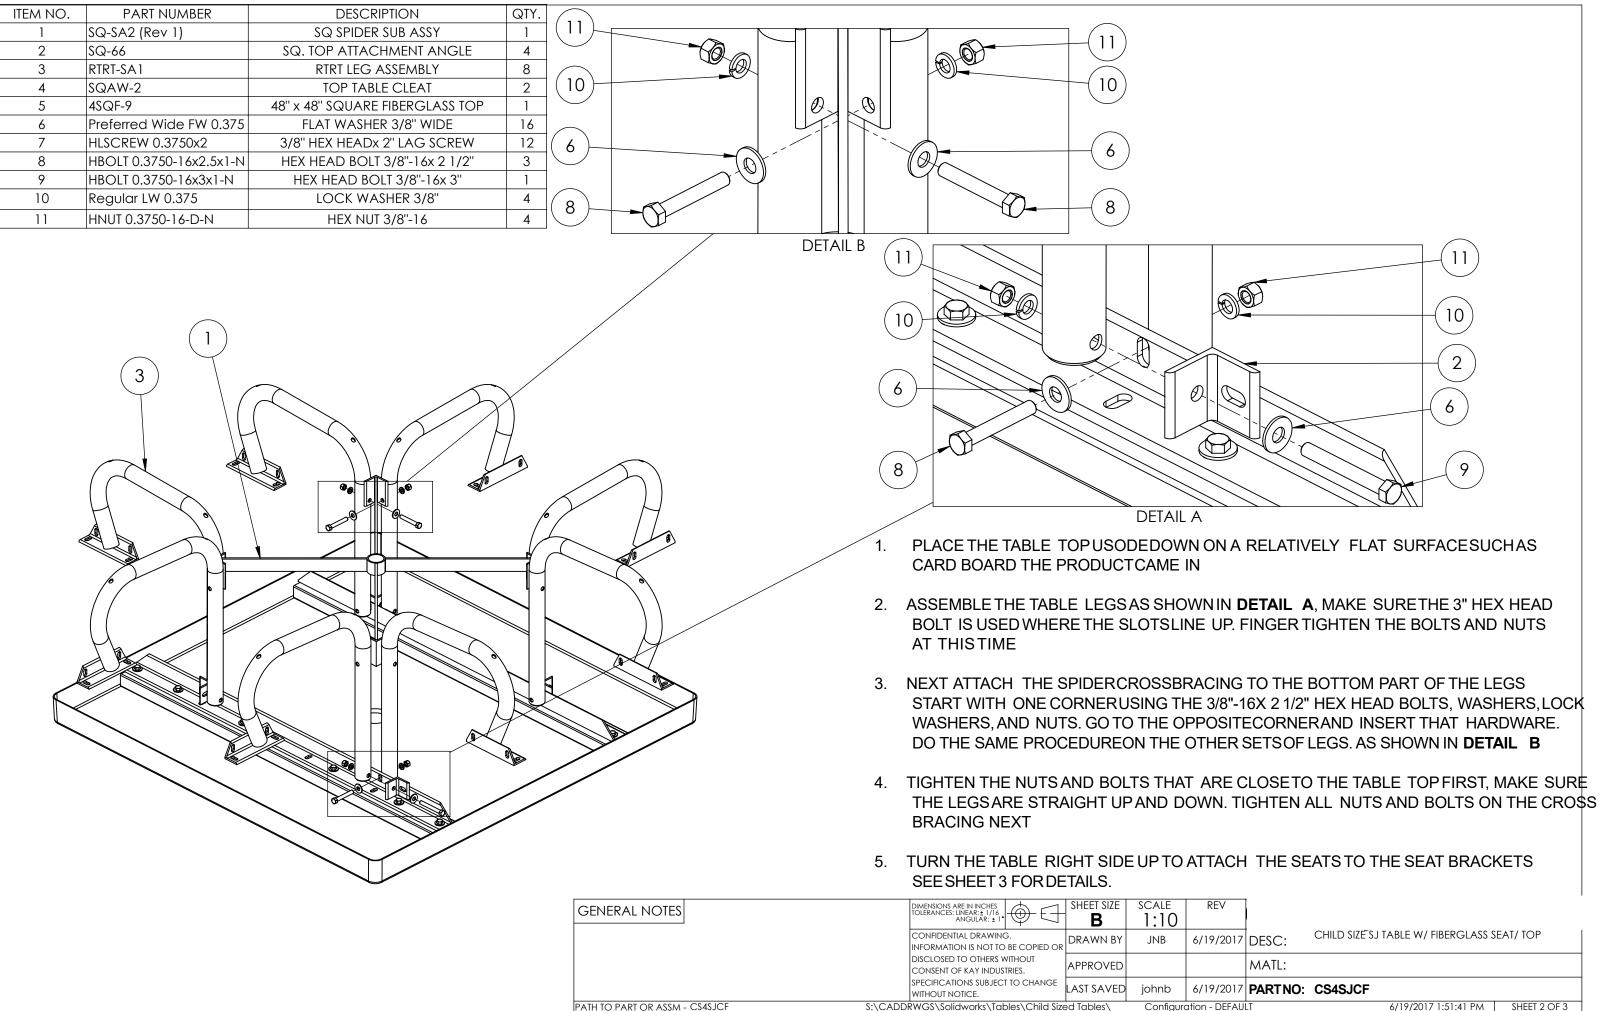

|          |                         |                                 | -    |
|----------|-------------------------|---------------------------------|------|
| ITEM NO. | PART NUMBER             | DESCRIPTION                     | QTY. |
| 1        | SQ-SA2 (Rev 1)          | SQ SPIDER SUB ASSY              | 1    |
| 2        | SQ-66                   | SQ. TOP ATTACHMENT ANGLE        | 4    |
| 3        | RTRT-SA1                | RTRT LEG ASSEMBLY               | 8    |
| 4        | SQAW-2                  | TOP TABLE CLEAT                 | 2    |
| 5        | 4SQF-9                  | 48" x 48" SQUARE FIBERGLASS TOP | 1    |
| 6        | No Notch                | 3' FIBERGLASS SEAT              | 4    |
| 7        | Preferred Wide FW 0.375 | FLAT WASHER 3/8" WIDE           | 32   |
| 8        | HLSCREW 0.3750x2        | 3/8" HEX HEADx 2" LAG SCREW     | 28   |
| 9        | HBOLT 0.3750-16x2.5x1-N | HEX HEAD BOLT 3/8"-16x 2 1/2"   | 3    |
| 10       | HBOLT 0.3750-16x3x1-N   | HEX HEAD BOLT 3/8"-16x 3"       | 1    |
| 11       | Regular LW 0.375        | LOCK WASHER 3/8"                | 4    |
| 12       | HNUT 0.3750-16-D-N      | HEX NUT 3/8"-16                 | 4    |

|                    |           | -       |                 |                      | I            |
|--------------------|-----------|---------|-----------------|----------------------|--------------|
| 、                  | REV       |         |                 |                      |              |
| )                  |           |         |                 |                      |              |
|                    | 6/19/2017 | DESC:   | CHILD SIZE SJ T | ABLE W/ FIBERGLASS S | EAT/ TOP     |
|                    |           | MATL:   |                 |                      |              |
|                    | 6/19/2017 | PARTNO: | CS4SJCF         |                      |              |
| guration - DEFAULT |           |         |                 | 6/19/2017 1:51:41 PM | SHEET 2 OF 3 |
|                    |           |         |                 |                      |              |