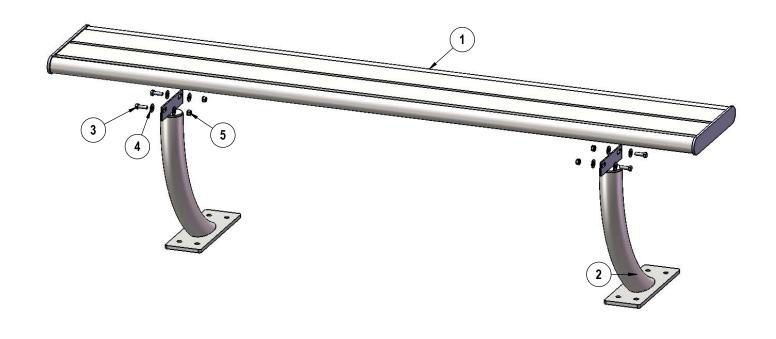

### COMPONENTS

Attach the 6' Seat to the legs using specified hardware.

Recommended Surface Mount Hardware: 3/8" x 3-1/2" Concrete Expansion Anchor Bolts (Not Included)

| ITEM NO. | PartNo     | DESCRIPTION                               | QTY |
|----------|------------|-------------------------------------------|-----|
| 1        | 01-01-0692 | Hartford 6' Seat/Back Plank               | 1   |
| 2        | 01-01-0684 | Hartford Series Without back Leg - welded | 2   |
| 3        | 33-05-0029 | 5/16" x 1" Machine Bolt (SS)              | 4   |
| 4        | 33-02-0007 | 5/16" SS Washer                           | 8   |
| 5        | 33-03-0012 | 5/16" Kep Nut (SS)                        | 4   |