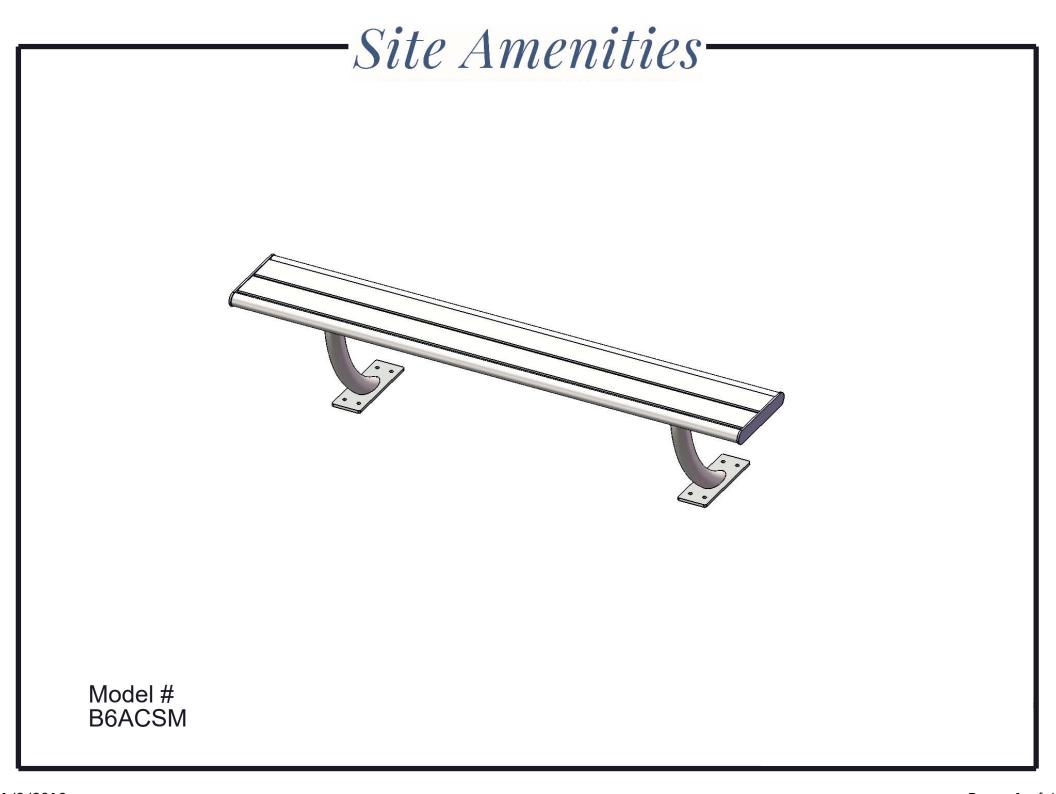

#### B6ACSM ACADIA SURFACE MOUNT BENCH WITHOUT BACK

Seat: Seat shall be made from 1-5/8" OD x 13ga steel tube and 1/4" x 4" flat steel plate. The ends shall be 1/4" thick steel plate. Electrically MIG welded.

Coating: Steel is sandblasted to near white condition. Coated with zinc rich epoxy primer and top coated with electrostatic powder coat, oven cured.

Frame: 2-3/8" O.D. x 12 gauge pre-galvanized structural steel tubing. Seat/back support is bent over a mandrel through the bend radius producing a wrinkle free bend. Tube ends are pre-galvanized steel capped. Seat mounting points are 7 gauge x 1-1/2" die stamped steel flat bar. A 4" x 12" steel plate makes up the surface mount footing. The surface mount plate has four holes for stable mounting. All electrically MIG welded.

Frame Coating: Steel is sandblasted to near white condition. Coated with zinc rich epoxy primer and top coated with electrostatic powder coat, oven cured.

Hardware: All stainless steel hardware fasteners.

Dimensions: 6' surface mount bench without back. Seat is 12-3/16" wide x 72" long. Seat height is 18-1/4". Total depth of bench with back is 21-3/16".

1/3/2019