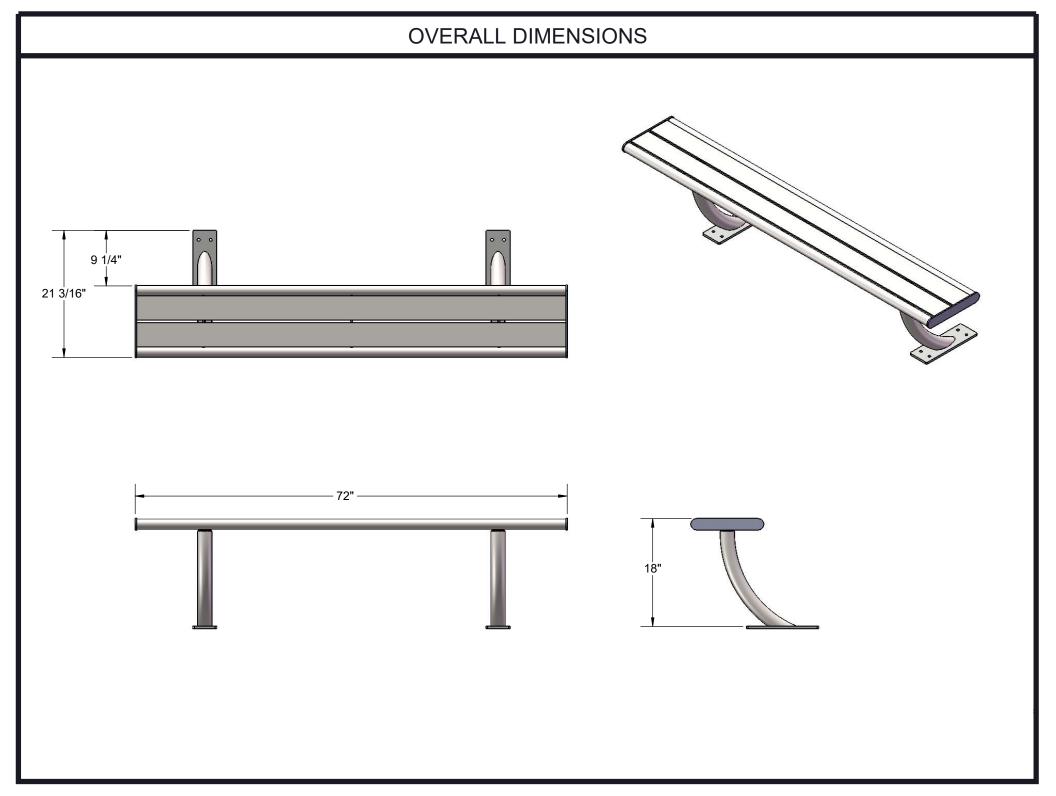

Dimensions: 6' surface mount bench without back. Seat is 12-3/16" wide x 72" long. Seat height is 18-1/4". Total depth of bench with back is 21-3/16".

1/3/2019