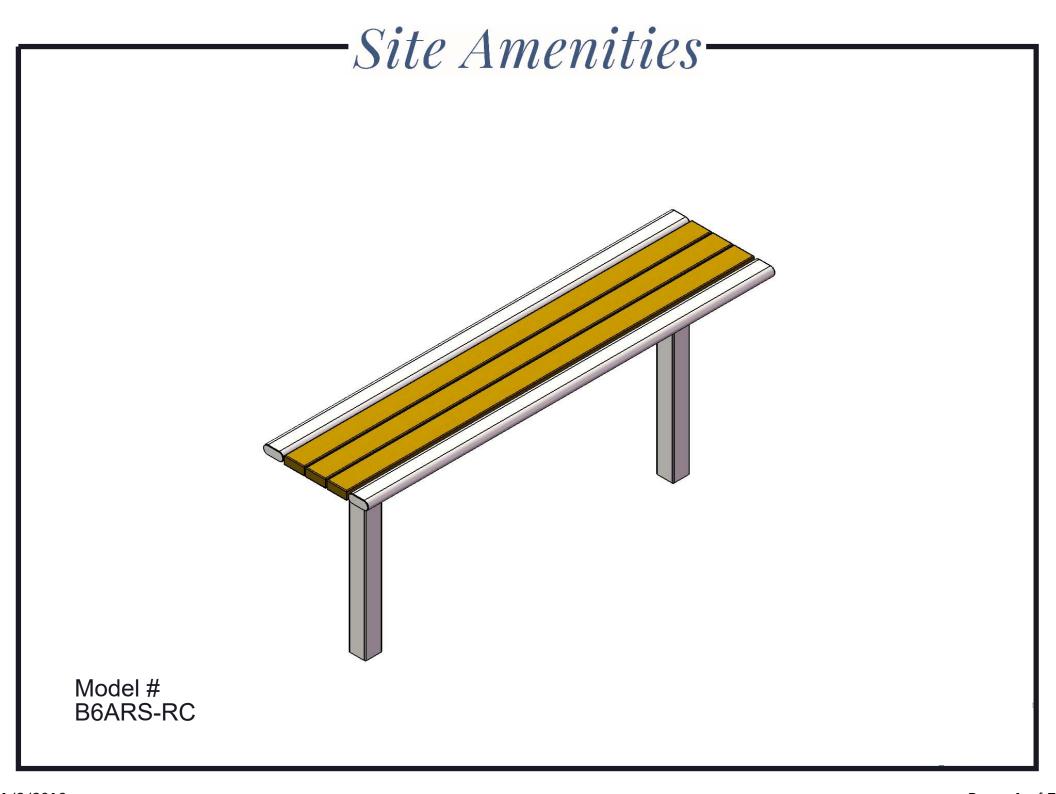

# B6ARS-RC ARCHES INGROUND MOUNT BENCH

Seat & Back: 2x4 planks are made from a minimum of 96% post-consumer or post-industrial recycled plastic. Contains UV stabilizers to prevent fading. End Planks are made from 1-1/2" x 3-1/2" Steel Oval Tube.

Frame: 3" x 3" square x 11 gauge structural steel tubing. Seat support is fabricated from 3/16" angle. All electrically MIG welded.

Frame Coating: TGIC electrostatic powder coated application oven cured.

Hardware: All fasteners are stainless steel.

Overall Dimensions: Seat; 6' inground bench. Seat is 18-1/2" wide x 72" long. Seat height is 18" from the ground to the top of the seat. The overall dimensions are 72" x 18-1/2" x 31-3/4".