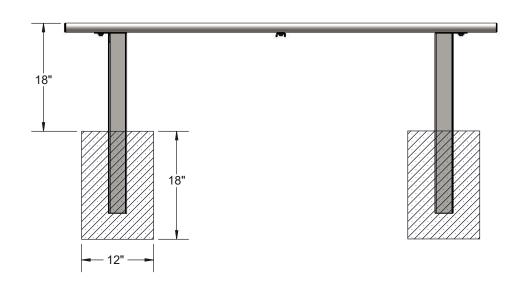

### FOOTING DETAILS

Estimated Required Concrete: 7 - 50lb Bags of Concrete Mix

1/2/2019 Page 7 of 7