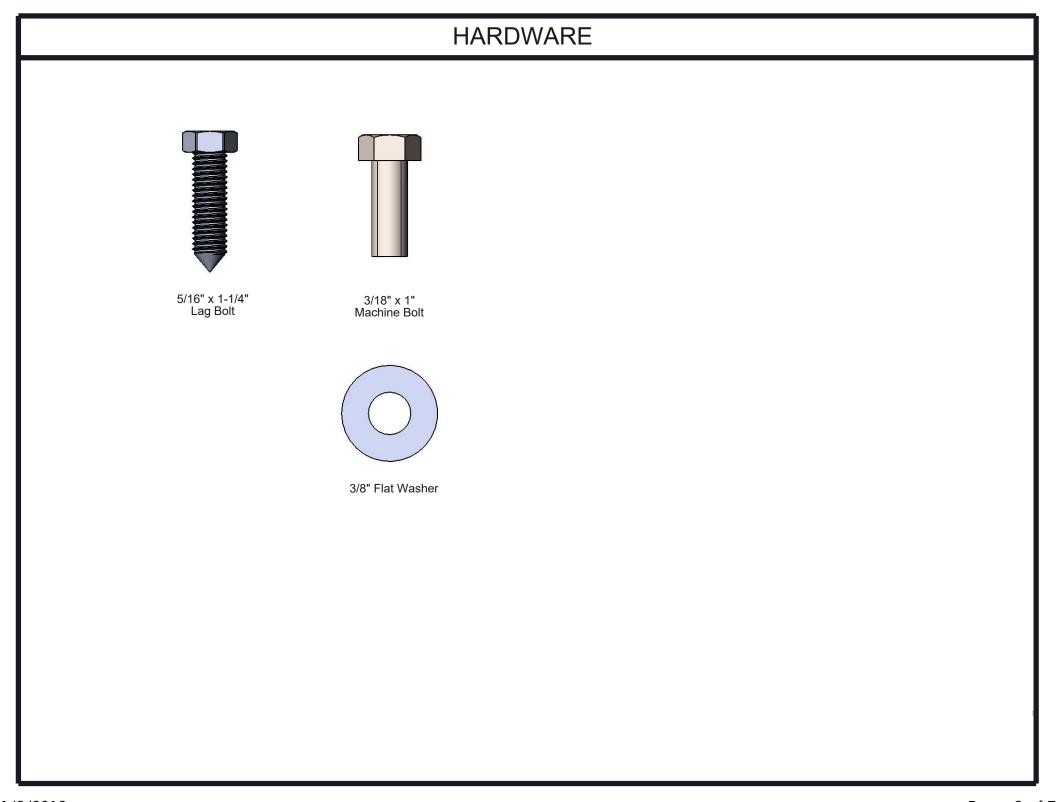

### COMPONENTS

Attach the 6' Recycled and Steel Planks to the frames using specified hardware.

| ITEM NO. | PartNo                                                             | DESCRIPTION                                                                                                                                                                                                     | QTY |
|----------|--------------------------------------------------------------------|-----------------------------------------------------------------------------------------------------------------------------------------------------------------------------------------------------------------|-----|
| 1        | BRN72-2x4-LB,<br>CDR72-2x4-LB,<br>GRN72-2x4-LB, or<br>GRY72-2x4-LB | 2 x 4 Brown Recycled Bench Plank-Lag Bolts<br>(6'), 2 X 4 Cedar Recycled Bench Plank-Lag<br>Bolts (6'), 2 x 4 Green Recycled Bench<br>Plank-Lag Bolts(6'), or 2 x 4 Grey Recycled<br>Bench Plank-Lag Bolts (6') | 3   |
| 2        | P-01-01-0404                                                       | 62 Series S Leg                                                                                                                                                                                                 | 2   |
| 3        | 33-05-0034                                                         | 5/16" x 1-1/4" lag bolt, SS                                                                                                                                                                                     | 9   |
| 4        | 33-02-0008                                                         | 3/8" Flat Washer (SS)                                                                                                                                                                                           | 15  |
| 5        | 33-06-0056                                                         | 3/8" x 1" Machine Bolt (SS)                                                                                                                                                                                     | 6   |
| 6        | 01-01-0667                                                         | 62 Series Center Channel                                                                                                                                                                                        | 1   |
| 7        | 01-01-0664                                                         | 6' Oval Tube                                                                                                                                                                                                    | 2   |