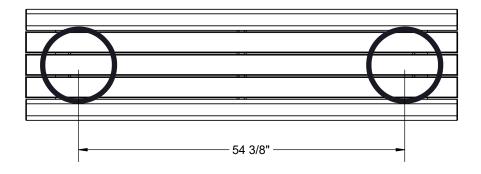

Hardware: All fasteners are stainless steel.

Overall Dimensions: Seat; 6' inground bench. Seat is 18-1/2" wide x 72" long. Seat height is 18" from the ground to the top of the seat. The overall dimensions are 72" x 18-1/2" x 31-3/4".