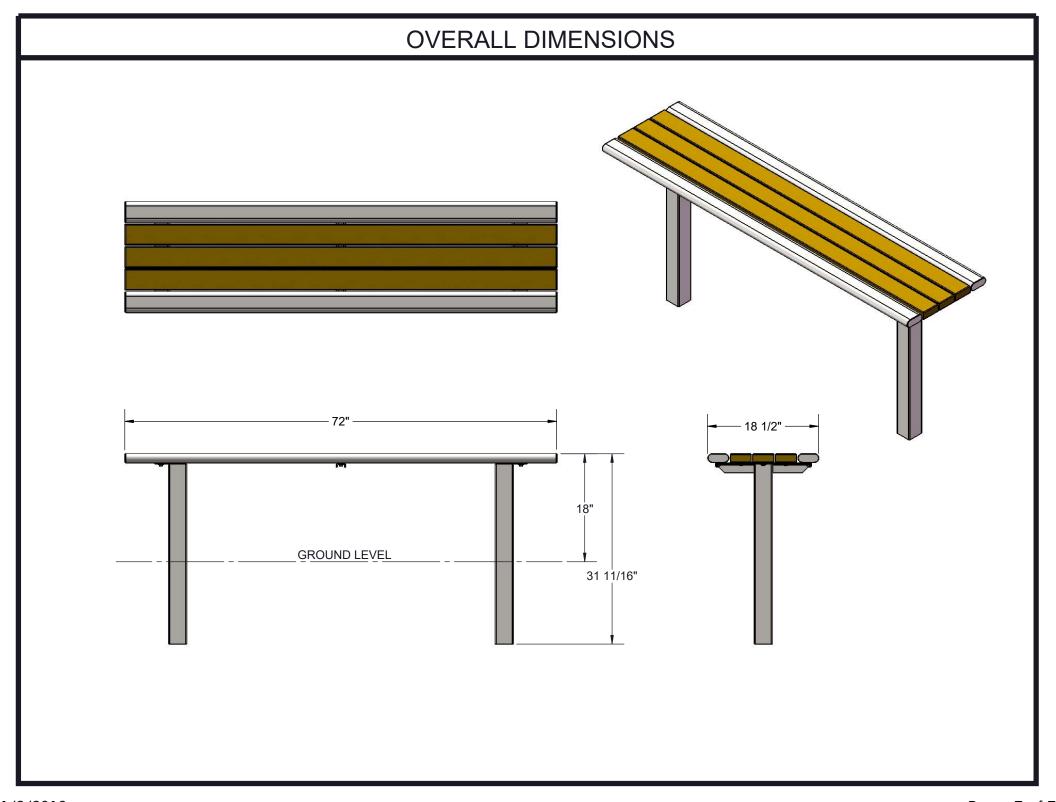

Hardware: All fasteners are stainless steel.

Overall Dimensions: Seat; 6' inground bench. Seat is 18-1/2" wide x 72" long. Seat height is 18" from the ground to the top of the seat. The overall dimensions are 72" x 18-1/2" x 31-3/4".