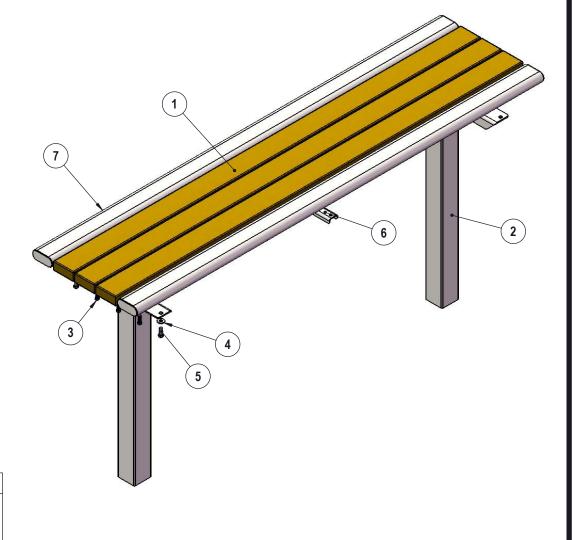

### COMPONENTS

Attach the 6' Recycled and Steel Planks to the frames using specified hardware.

| ITEM NO. | PartNo                                                             | DESCRIPTION                                                                                                                                                                                                     | QTY |
|----------|--------------------------------------------------------------------|-----------------------------------------------------------------------------------------------------------------------------------------------------------------------------------------------------------------|-----|
| 1        | BRN72-2x4-LB,<br>CDR72-2x4-LB,<br>GRN72-2x4-LB, or<br>GRY72-2x4-LB | 2 x 4 Brown Recycled Bench Plank-Lag Bolts<br>(6'), 2 X 4 Cedar Recycled Bench Plank-Lag<br>Bolts (6'), 2 x 4 Green Recycled Bench<br>Plank-Lag Bolts(6'), or 2 x 4 Grey Recycled<br>Bench Plank-Lag Bolts (6') | 3   |
| 2        | P-01-01-0404                                                       | 62 Series S Leg                                                                                                                                                                                                 | 2   |
| 3        | 33-05-0034                                                         | 5/16" x 1-1/4" lag bolt, SS                                                                                                                                                                                     | 9   |
| 4        | 33-02-0008                                                         | 3/8" Flat Washer (SS)                                                                                                                                                                                           | 15  |
| 5        | 33-06-0056                                                         | 3/8" x 1" Machine Bolt (SS)                                                                                                                                                                                     | 6   |
| 6        | 01-01-0667                                                         | 62 Series Center Channel                                                                                                                                                                                        | 1   |
| 7        | 01-01-0664                                                         | 6' Oval Tube                                                                                                                                                                                                    | 2   |