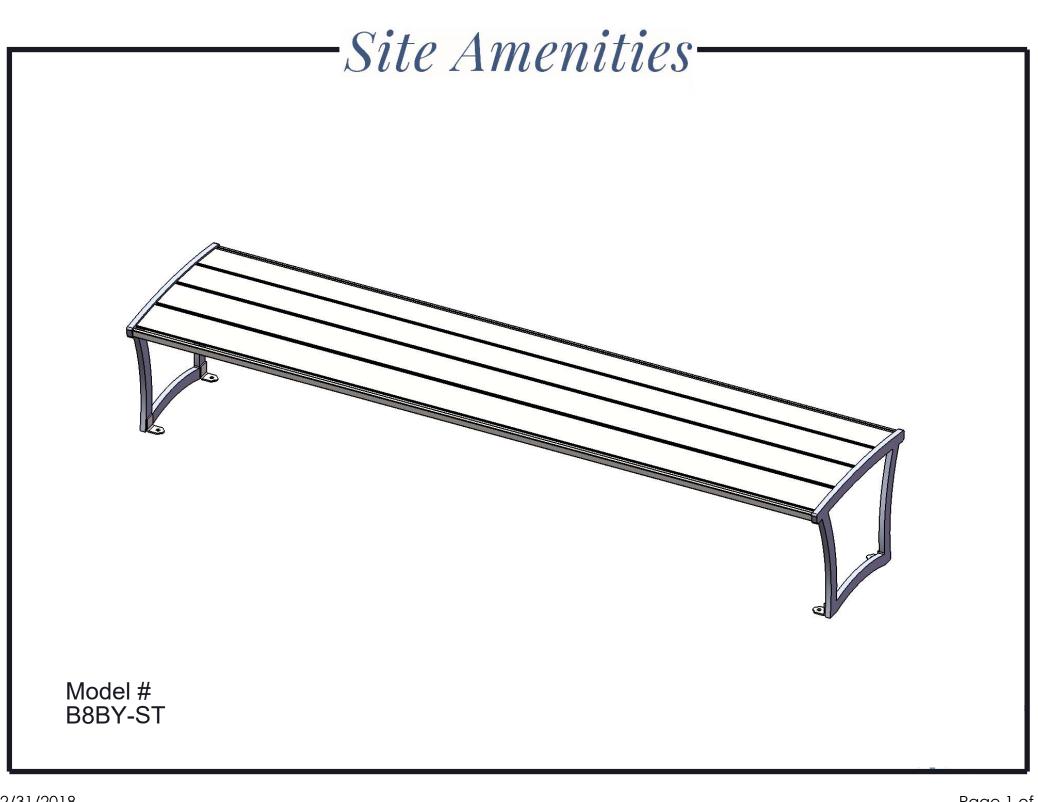

## B8BY-ST BRYCE BENCH WITHOUT BACK AND ARMREST

Seats: Seat is made from 1/4" x 5" flat steel and 1" x 1/2" solid steel bar. Reinforced with 7 gauge thick support ribs. Legs are fabricated from 3/4" steel plate. Mounting plates shall be made from 7 gauge steel. All electrically MIG welded.

Coating: Steel is sandblasted to near white condition. Coated with zinc rich epoxy primer and top coated with electrostatic powder coat, oven cured.

Dimensions: 8' portable/surface mount bench without back and armrests. Seats are 23-7/16" wide x 96" long. Seat height is 17-3/4" from the ground to the top of the seat. The overall dimensions are 97-1/2" x 23-7/16" x 17-3/4"