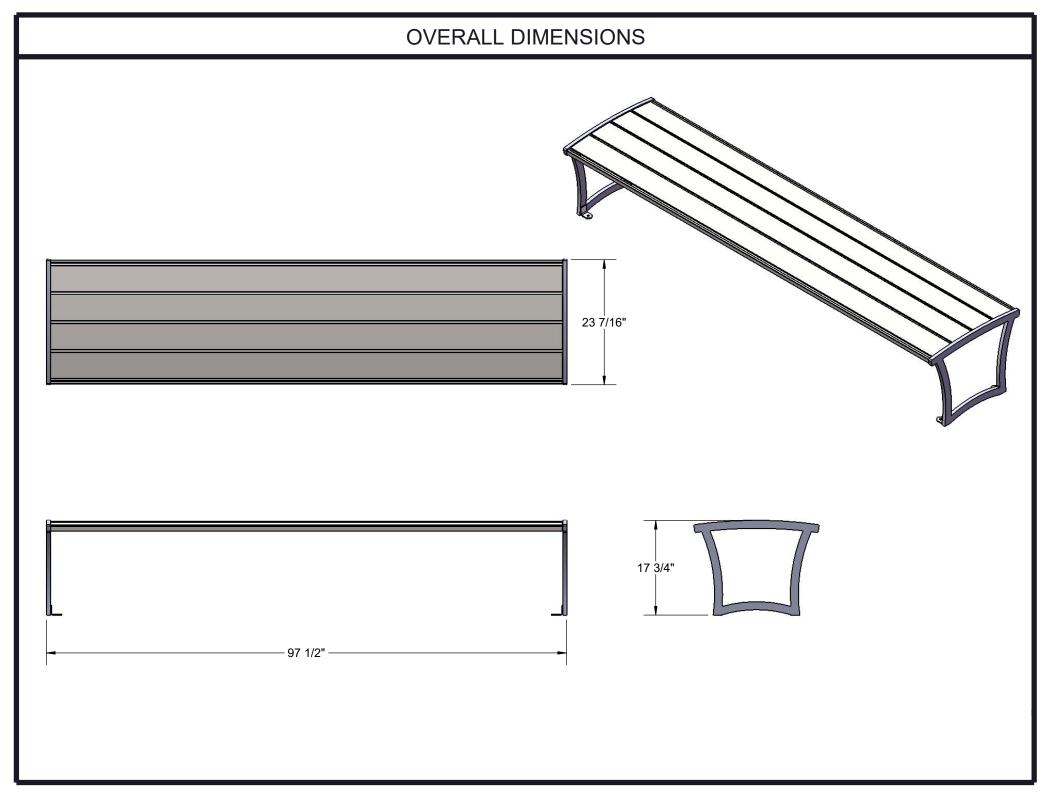

Coating: Steel is sandblasted to near white condition. Coated with zinc rich epoxy primer and top coated with electrostatic powder coat, oven cured.

Dimensions: 8' portable/surface mount bench without back and armrests. Seats are 23-7/16" wide x 96" long. Seat height is 17-3/4" from the ground to the top of the seat. The overall dimensions are 97-1/2" x 23-7/16" x 17-3/4"