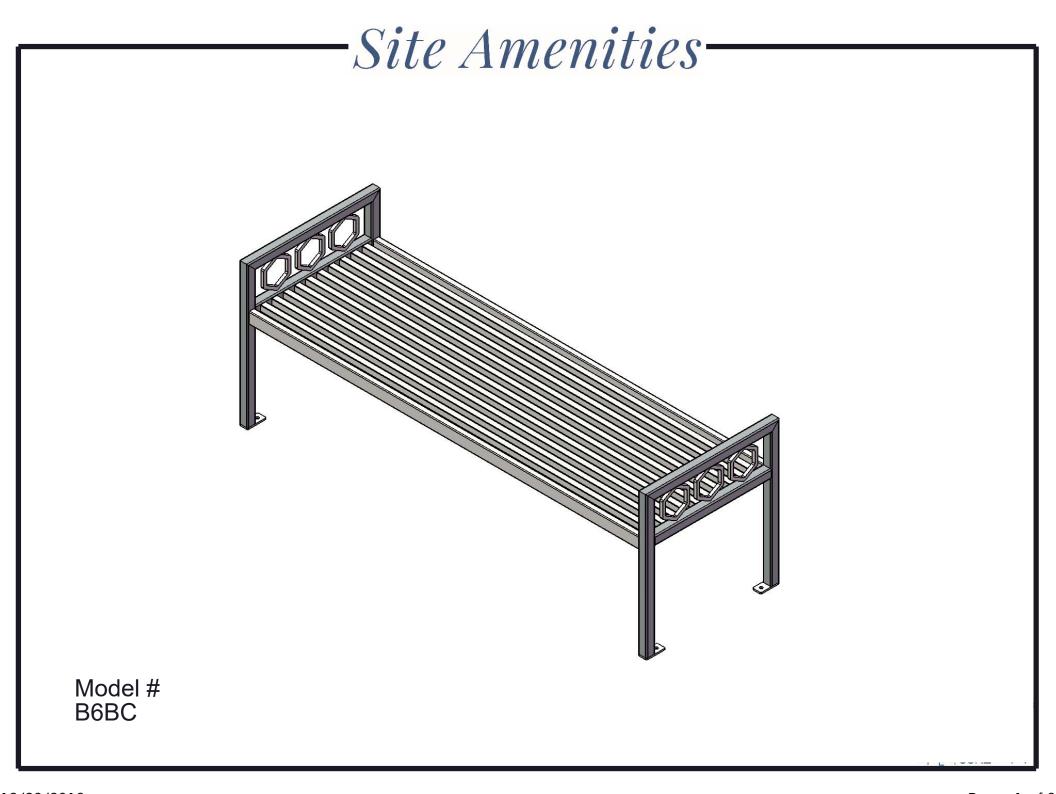

## B6BC PORTABLE/SURFACE MOUNT BISCAYNE BENCH WITHOUT BACK

Seats: Seats are fabricated from 2" x 1" rectangular and 1" x 1" square tubing. Legs are 1-1/2" steel square bar. Mounting plates shall be 1-1/2" x 3-1/4" x 1/4". All electrically MIG welded.

Coating: Steel is sandblasted to near white condition. Coated with zinc rich epoxy primer and top coated with electrostatic powder coat, oven cured.

Dimensions: 6' portable/surface mount bench without back. Seats are 23" wide x 69" long. Seat height is 18" from the ground to the top of the seat. The overall dimensions are 72" x 23-1/2" x 25-1/4".