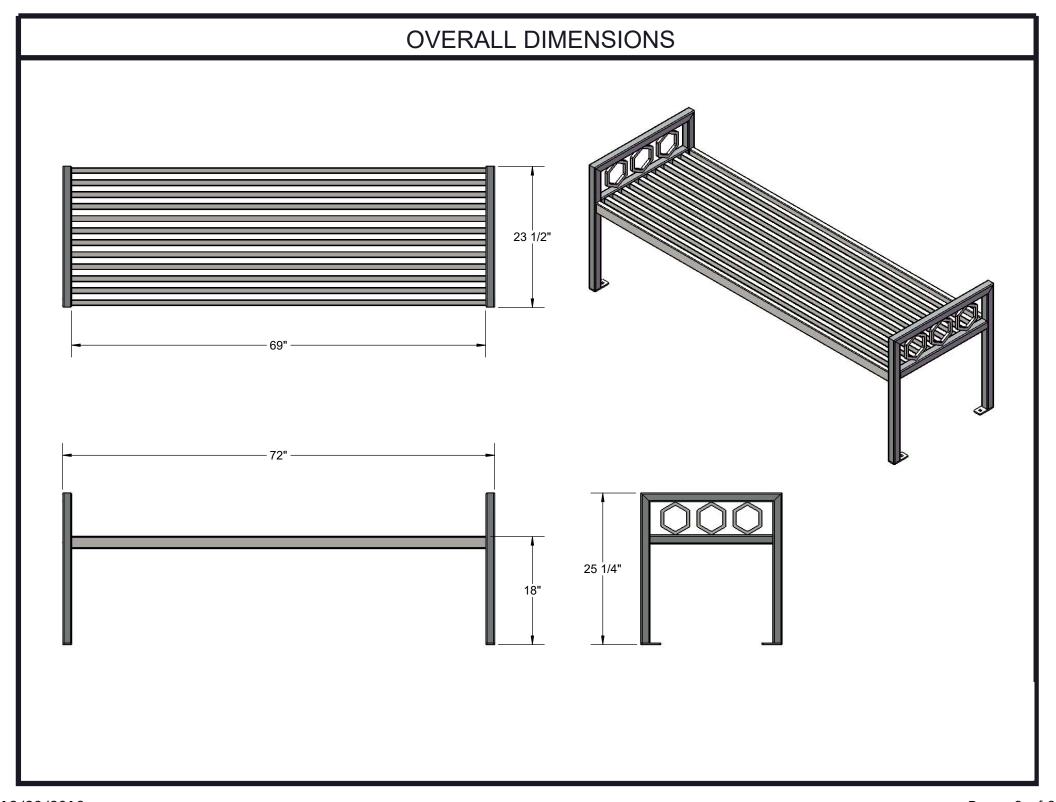

Coating: Steel is sandblasted to near white condition. Coated with zinc rich epoxy primer and top coated with electrostatic powder coat, oven cured.

Dimensions: 6' portable/surface mount bench without back. Seats are 23" wide x 69" long. Seat height is 18" from the ground to the top of the seat. The overall dimensions are 72" x 23-1/2" x 25-1/4".