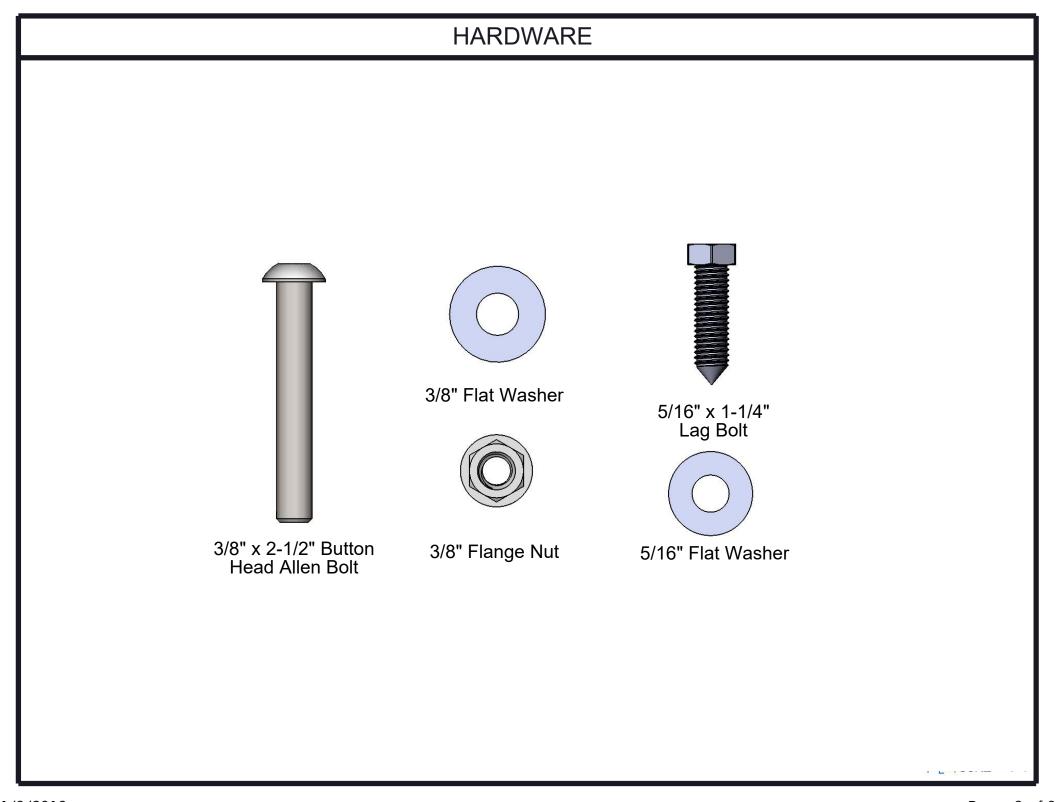

### **INSTRUCTIONS**

| ITEM NO. | PartNo                                                                 | DESCRIPTION                                                                                                                                                                                                                                      | Qty. |
|----------|------------------------------------------------------------------------|--------------------------------------------------------------------------------------------------------------------------------------------------------------------------------------------------------------------------------------------------|------|
| 1        | 01-01-0527                                                             | 6' Recycled Flat Contour Frame - Welded                                                                                                                                                                                                          | 1    |
| 2        | BRN72-2x4-LB,<br>CDR72-2x4-LB,<br>GRN72-2x4-LB, or<br>GRY72-2x4-LB     | 2 x 4 Brown Recycled Bench Plank-Lag Bolts (6'), 2 X 4 Cedar Recycled Bench Plank-Lag Bolts (6'), 2 x 4 Green Recycled Bench Plank-Lag Bolts(6'), or 2 x 4 Grey Recycled Bench Plank-Lag Bolts (6')                                              | 5    |
| 3        | BRN72-2x4B-LB,<br>CDR72-2x4B-LB,<br>GRN72-2x4B-LB, or<br>GRY72-2x4B-LB | 2 x 4 Brown Recycled Bench Bullnose Plank-Lag Bolts (6'),<br>2 X 4 Cedar Recycled Bench Bullnose Plank-Lag Bolts(6'),<br>2 x 4 Green Recycled Bench Bullnose Plank-Lag Bolts (6'),<br>or 2 x 4 Grey Recycled Bench Bullnose Plank-Lag Bolts (6') | 2    |
| 4        | 11-01-CAST4                                                            | 968 Casted Aluminum Frame (Contoured Flat Bench)                                                                                                                                                                                                 | 2    |
| 5        | 01-01-0498                                                             | 72" Support Bar                                                                                                                                                                                                                                  | 1    |
| 6        | 33-06-0093                                                             | 3/8"-16 x 2-1/2" Button Head Bolt (SS)                                                                                                                                                                                                           | 6    |
| 7        | 33-02-0008                                                             | 3/8" Flat Washer (SS)                                                                                                                                                                                                                            | 4    |
| 8        | 33-02-0007                                                             | 5/16" SS Washer                                                                                                                                                                                                                                  | 21   |
| 9        | 33-03-0013                                                             | 3/8" Kep Nut (SS)                                                                                                                                                                                                                                | 4    |
| 10       | 33-05-0034                                                             | 5/16" x 1-1/4" lag bolt, SS                                                                                                                                                                                                                      | 21   |