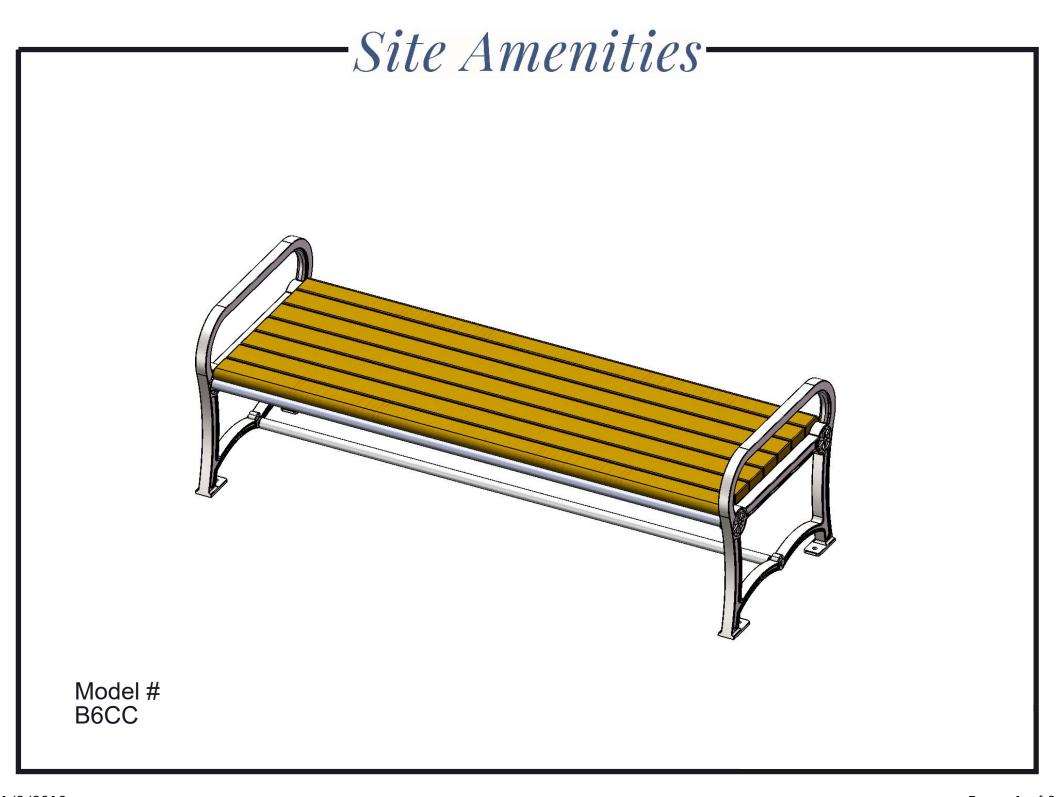

# B6CC CASCADES RECYCLED BENCH WITHOUT BACK

Seats: Seats dimensions are 26-1/2" x 72". 2x4 planks are made from a minimum of 96% post-consumer or post-industrial recycled plastic. Contains UV stabilizers to prevent fading. Reinforced with 1/8" x 3" flat strip and 1-5/16" tube. Electrically MIG welded.

Frame: Legs are cast aluminum.

Seat & Frame Coating: Oven fused functionalized polyethylene copolymer-based thermoplastic. Fluidized bed coating application with superior mechanical performance, impact resistance and UV-stability.

Hardware: All stainless steel hardware fasteners.

Dimensions: 6' portable/surface mount bench without back. Seats are 26-1/2" wide x 72" long. Seat height is 18" from the ground to the top of the seat. The overall dimensions are 76" x 28" x 25".