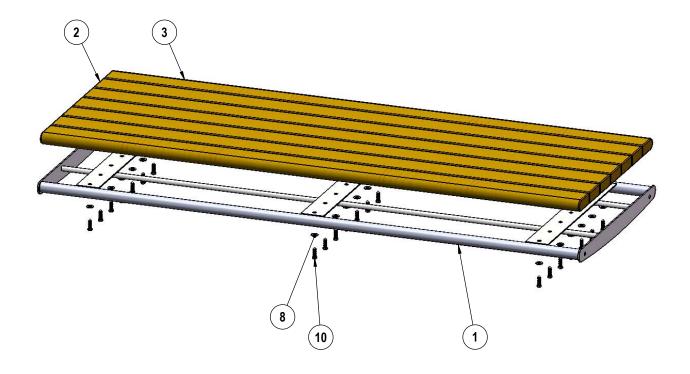

# INSTRUCTIONS

Attach the 6' Recycled Planks to the Seat Frame using the specified hardware.

1/3/2019 Page 6 of 8

1/3/2019 Page 7 of 8

### **INSTRUCTIONS**

| ITEM NO. | PartNo                                                                 | DESCRIPTION                                                                                                                                                                                                                                      | Qty. |
|----------|------------------------------------------------------------------------|--------------------------------------------------------------------------------------------------------------------------------------------------------------------------------------------------------------------------------------------------|------|
| 1        | 01-01-0527                                                             | 6' Recycled Flat Contour Frame - Welded                                                                                                                                                                                                          | 1    |
| 2        | BRN72-2x4-LB,<br>CDR72-2x4-LB,<br>GRN72-2x4-LB, or<br>GRY72-2x4-LB     | 2 x 4 Brown Recycled Bench Plank-Lag Bolts (6'), 2 X 4 Cedar Recycled Bench Plank-Lag Bolts (6'), 2 x 4 Green Recycled Bench Plank-Lag Bolts(6'), or 2 x 4 Grey Recycled Bench Plank-Lag Bolts (6')                                              | 5    |
| 3        | BRN72-2x4B-LB,<br>CDR72-2x4B-LB,<br>GRN72-2x4B-LB, or<br>GRY72-2x4B-LB | 2 x 4 Brown Recycled Bench Bullnose Plank-Lag Bolts (6'),<br>2 X 4 Cedar Recycled Bench Bullnose Plank-Lag Bolts(6'),<br>2 x 4 Green Recycled Bench Bullnose Plank-Lag Bolts (6'),<br>or 2 x 4 Grey Recycled Bench Bullnose Plank-Lag Bolts (6') | 2    |
| 4        | 11-01-CAST4                                                            | 968 Casted Aluminum Frame (Contoured Flat Bench)                                                                                                                                                                                                 | 2    |
| 5        | 01-01-0498                                                             | 72" Support Bar                                                                                                                                                                                                                                  | 1    |
| 6        | 33-06-0093                                                             | 3/8"-16 x 2-1/2" Button Head Bolt (SS)                                                                                                                                                                                                           | 6    |
| 7        | 33-02-0008                                                             | 3/8" Flat Washer (SS)                                                                                                                                                                                                                            | 4    |
| 8        | 33-02-0007                                                             | 5/16" SS Washer                                                                                                                                                                                                                                  | 21   |
| 9        | 33-03-0013                                                             | 3/8" Kep Nut (SS)                                                                                                                                                                                                                                | 4    |
| 10       | 33-05-0034                                                             | 5/16" x 1-1/4" lag bolt, SS                                                                                                                                                                                                                      | 21   |