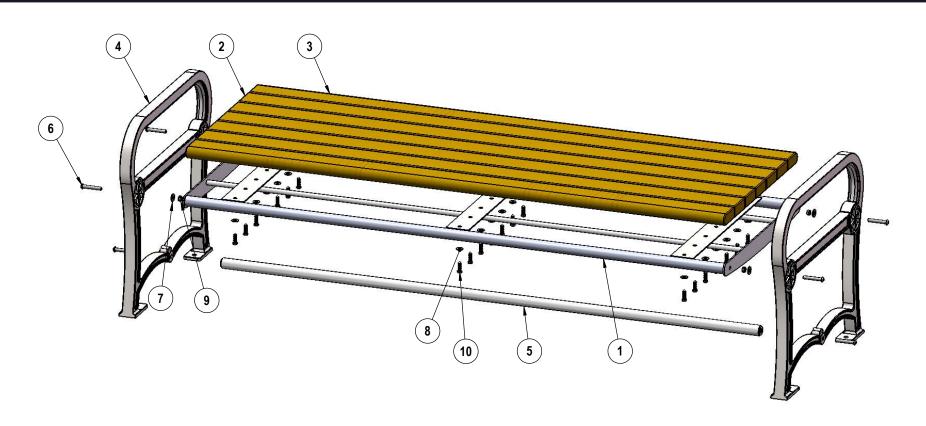

### **INSTRUCTIONS**

| ITEM NO. | PartNo                                                                 | DESCRIPTION                                                                                                                                                                                                                                      | Qty. |
|----------|------------------------------------------------------------------------|--------------------------------------------------------------------------------------------------------------------------------------------------------------------------------------------------------------------------------------------------|------|
| 1        | 01-01-0527                                                             | 6' Recycled Flat Contour Frame - Welded                                                                                                                                                                                                          | 1    |
| 2        | BRN72-2x4-LB,<br>CDR72-2x4-LB,<br>GRN72-2x4-LB, or<br>GRY72-2x4-LB     | 2 x 4 Brown Recycled Bench Plank-Lag Bolts (6'), 2 X 4 Cedar Recycled Bench Plank-Lag Bolts (6'), 2 x 4 Green Recycled Bench Plank-Lag Bolts(6'), or 2 x 4 Grey Recycled Bench Plank-Lag Bolts (6')                                              | 5    |
| 3        | BRN72-2x4B-LB,<br>CDR72-2x4B-LB,<br>GRN72-2x4B-LB, or<br>GRY72-2x4B-LB | 2 x 4 Brown Recycled Bench Bullnose Plank-Lag Bolts (6'),<br>2 X 4 Cedar Recycled Bench Bullnose Plank-Lag Bolts(6'),<br>2 x 4 Green Recycled Bench Bullnose Plank-Lag Bolts (6'),<br>or 2 x 4 Grey Recycled Bench Bullnose Plank-Lag Bolts (6') | 2    |
| 4        | 11-01-CAST4                                                            | 968 Casted Aluminum Frame (Contoured Flat Bench)                                                                                                                                                                                                 | 2    |
| 5        | 01-01-0498                                                             | 72" Support Bar                                                                                                                                                                                                                                  | 1    |
| 6        | 33-06-0093                                                             | 3/8"-16 x 2-1/2" Button Head Bolt (SS)                                                                                                                                                                                                           | 6    |
| 7        | 33-02-0008                                                             | 3/8" Flat Washer (SS)                                                                                                                                                                                                                            | 4    |
| 8        | 33-02-0007                                                             | 5/16" SS Washer                                                                                                                                                                                                                                  | 21   |
| 9        | 33-03-0013                                                             | 3/8" Kep Nut (SS)                                                                                                                                                                                                                                | 4    |
| 10       | 33-05-0034                                                             | 5/16" x 1-1/4" lag bolt, SS                                                                                                                                                                                                                      | 21   |

# INSTRUCTIONS

Attach the 6' Recycled Planks to the Seat Frame using the specified hardware.

1/3/2019 Page 6 of 8

1/3/2019 Page 7 of 8