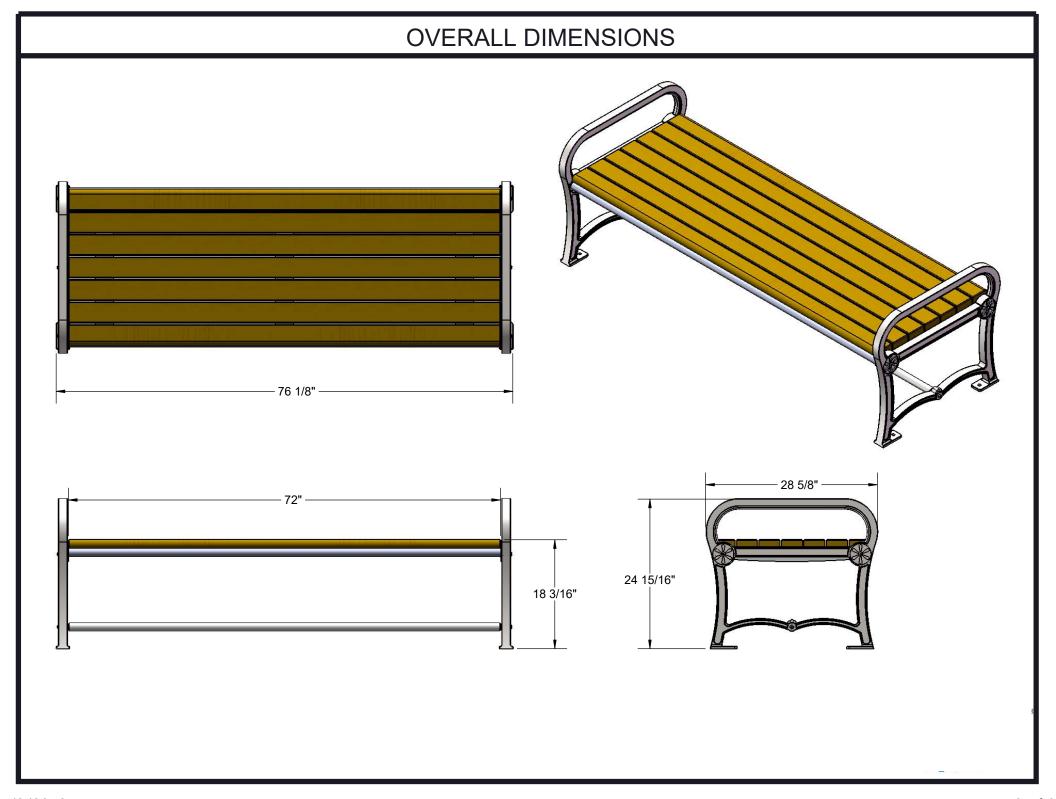

Hardware: All stainless steel hardware fasteners.

Dimensions: 6' portable/surface mount bench without back. Seats are 26-1/2" wide x 72" long. Seat height is 18" from the ground to the top of the seat. The overall dimensions are 76" x 28" x 25".