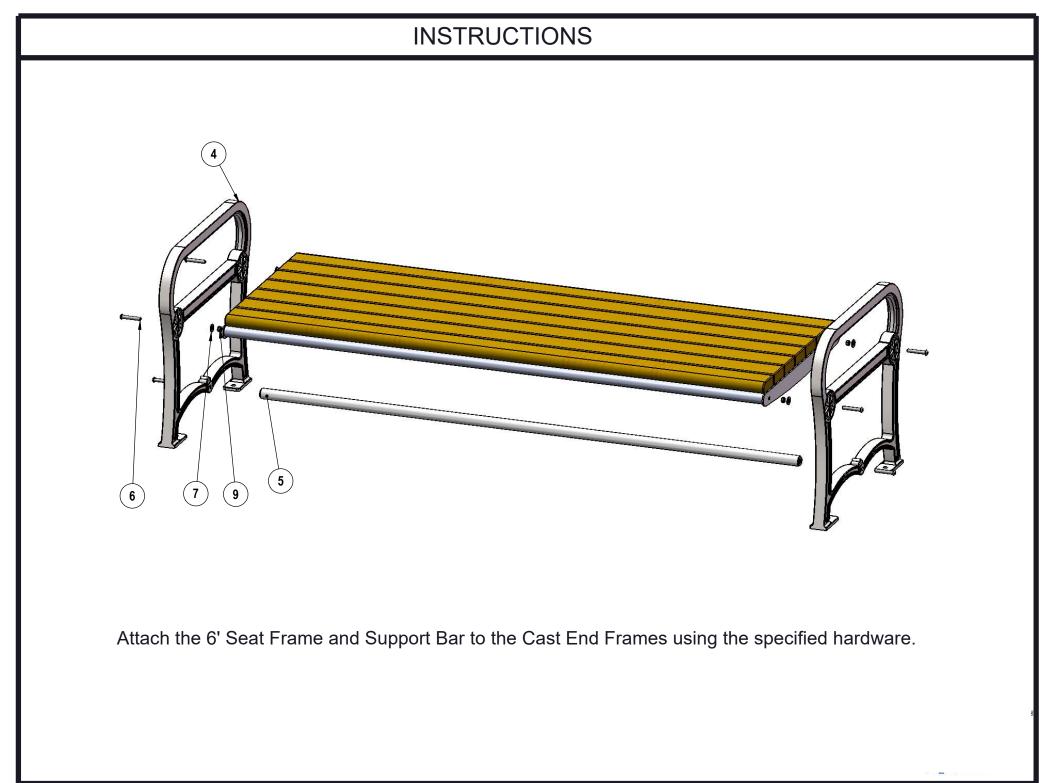

### **INSTRUCTIONS**

| ITEM NO. | PartNo                                                                 | DESCRIPTION                                                                                                                                                                                                                                      | Qty. |
|----------|------------------------------------------------------------------------|--------------------------------------------------------------------------------------------------------------------------------------------------------------------------------------------------------------------------------------------------|------|
| 1        | 01-01-0527                                                             | 6' Recycled Flat Contour Frame - Welded                                                                                                                                                                                                          | 1    |
| 2        | BRN72-2x4-LB,<br>CDR72-2x4-LB,<br>GRN72-2x4-LB, or<br>GRY72-2x4-LB     | 2 x 4 Brown Recycled Bench Plank-Lag Bolts (6'), 2 X 4 Cedar Recycled Bench Plank-Lag Bolts (6'), 2 x 4 Green Recycled Bench Plank-Lag Bolts(6'), or 2 x 4 Grey Recycled Bench Plank-Lag Bolts (6')                                              | 5    |
| 3        | BRN72-2x4B-LB,<br>CDR72-2x4B-LB,<br>GRN72-2x4B-LB, or<br>GRY72-2x4B-LB | 2 x 4 Brown Recycled Bench Bullnose Plank-Lag Bolts (6'),<br>2 X 4 Cedar Recycled Bench Bullnose Plank-Lag Bolts(6'),<br>2 x 4 Green Recycled Bench Bullnose Plank-Lag Bolts (6'),<br>or 2 x 4 Grey Recycled Bench Bullnose Plank-Lag Bolts (6') | 2    |
| 4        | 11-01-CAST4                                                            | 968 Casted Aluminum Frame (Contoured Flat Bench)                                                                                                                                                                                                 | 2    |
| 5        | 01-01-0498                                                             | 72" Support Bar                                                                                                                                                                                                                                  | 1    |
| 6        | 33-06-0093                                                             | 3/8"-16 x 2-1/2" Button Head Bolt (SS)                                                                                                                                                                                                           | 6    |
| 7        | 33-02-0008                                                             | 3/8" Flat Washer (SS)                                                                                                                                                                                                                            | 4    |
| 8        | 33-02-0007                                                             | 5/16" SS Washer                                                                                                                                                                                                                                  | 21   |
| 9        | 33-03-0013                                                             | 3/8" Kep Nut (SS)                                                                                                                                                                                                                                | 4    |
| 10       | 33-05-0034                                                             | 5/16" x 1-1/4" lag bolt, SS                                                                                                                                                                                                                      | 21   |