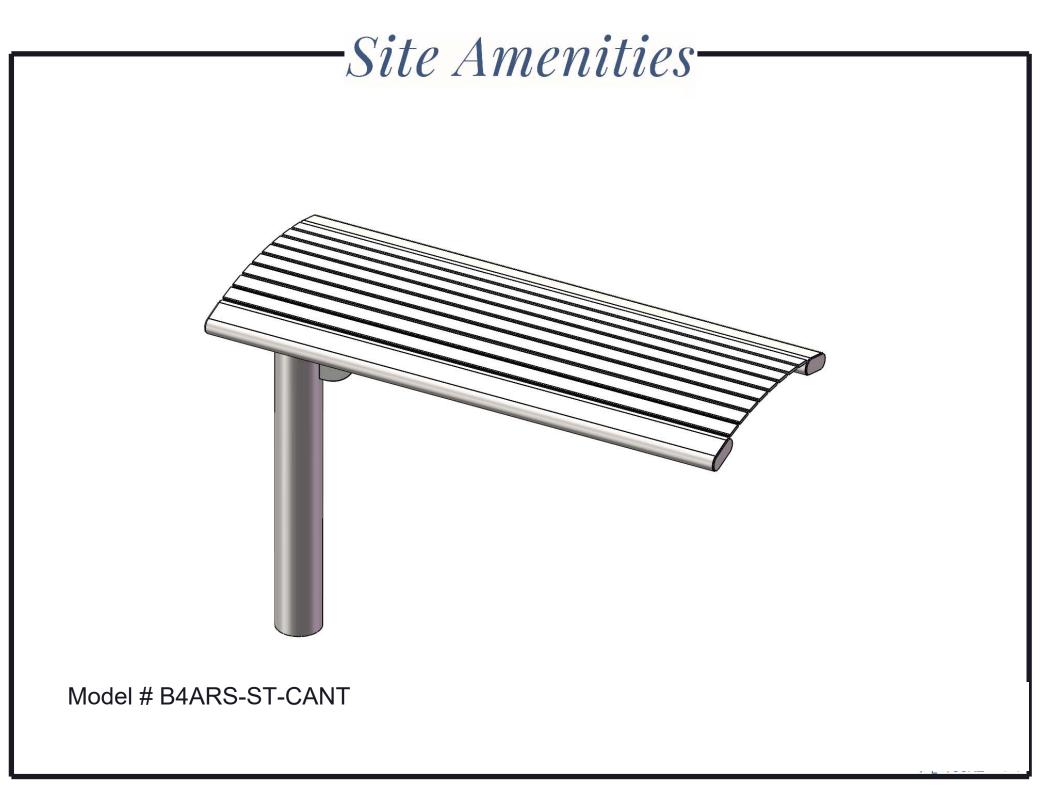

#### 66S-HS4 INGROUND MOUNT BENCH

Seat: Is fabricated from 1 ½" x ¼" flat steel strips. Reinforced with 1/4" thick support ribs. End Planks are made from 1-1/2" x 3-1/2" steel oval tubing.

Frame: 4" diameter x 11 gauge structural steel tubing. Attachment plates are 1/4" thick flat steel. All electrically MIG welded.

Coating: Steel is sandblasted to near white condition. Coated with zinc rich epoxy primer and top coated with electrostatic powder coat, oven cured.

Dimensions: 4' inground mounted bench without back. Seat is 20" wide x 48" long. Seat height is 17-5/8" from the ground to the top of the seat. The overall dimensions are 48" x 20" x 35-1/8"

Attach the 4' seats to the 66 Bench Legs using specified hardware.