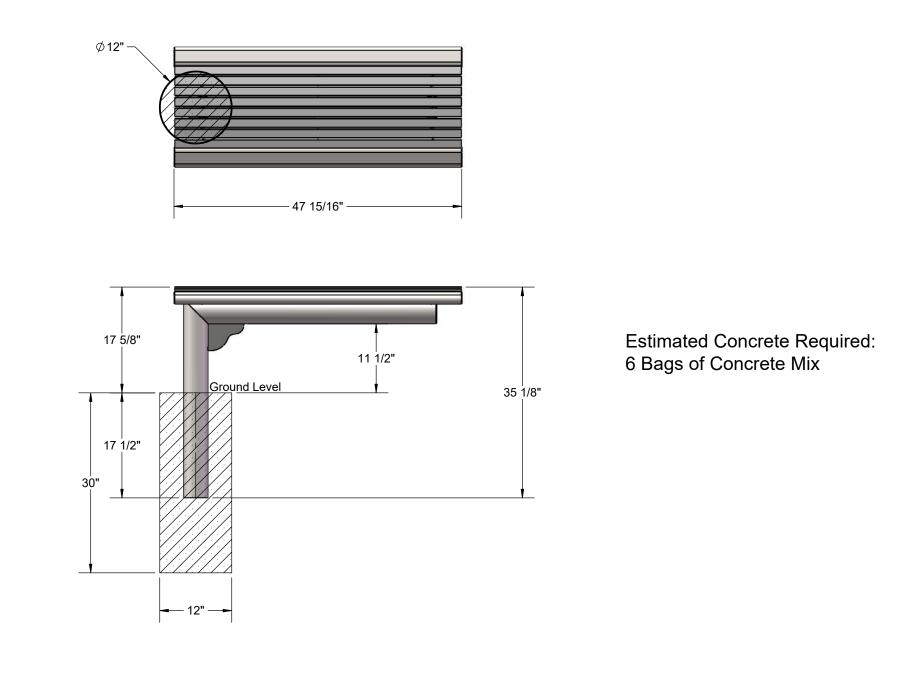

## FOOTING

### OVERALL DIMENSIONS

Coating: Steel is sandblasted to near white condition. Coated with zinc rich epoxy primer and top coated with electrostatic powder coat, oven cured.

Dimensions: 4' inground mounted bench without back. Seat is 20" wide x 48" long. Seat height is 17-5/8" from the ground to the top of the seat. The overall dimensions are 48" x 20" x 35-1/8"