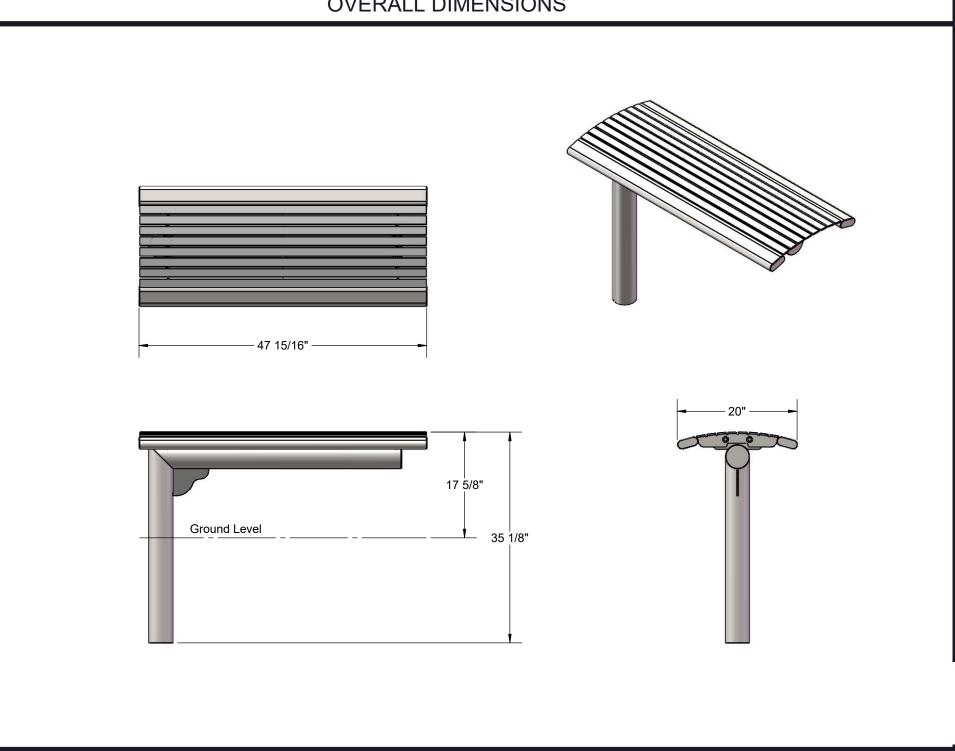

Coating: Steel is sandblasted to near white condition. Coated with zinc rich epoxy primer and top coated with electrostatic powder coat, oven cured.

Dimensions: 4' inground mounted bench without back. Seat is 20" wide x 48" long. Seat height is 17-5/8" from the ground to the top of the seat. The overall dimensions are 48" x 20" x 35-1/8"