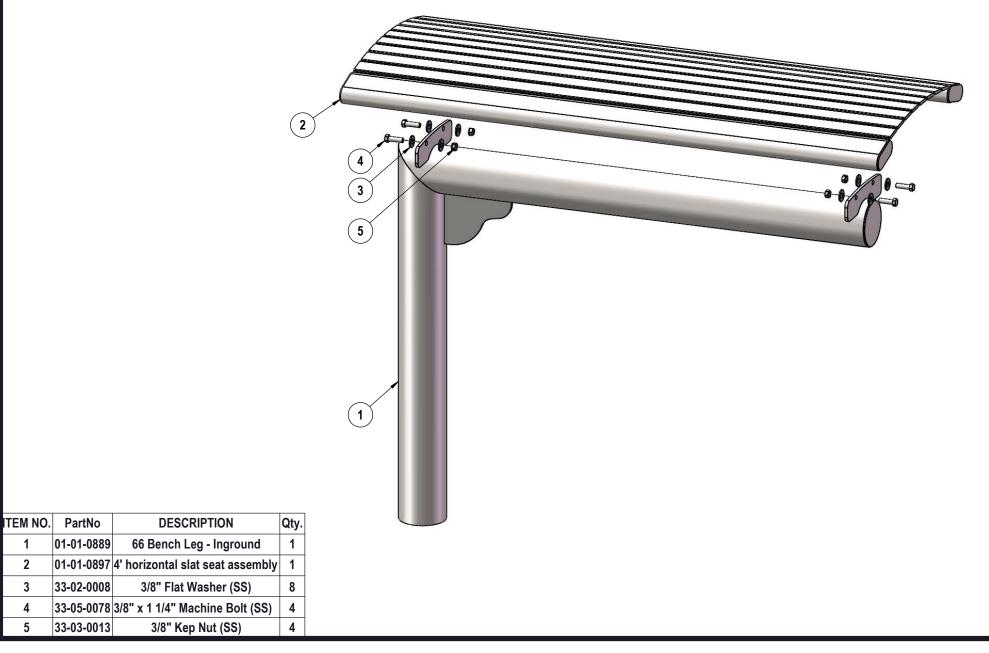

" FLAT WASHER



3/8" KEPNUT

# ULTRA SITE PRODUCT SPECIFICATIONS

#### 66S-HS4 INGROUND MOUNT BENCH

Seat: Is fabricated from 1 ½" x ¼" flat steel strips. Reinforced with 1/4" thick support ribs. End Planks are made from 1-1/2" x 3-1/2" steel oval tubing.

Frame: 4" diameter x 11 gauge structural steel tubing. Attachment plates are 1/4" thick flat steel. All electrically MIG welded.

Coating: Steel is sandblasted to near white condition. Coated with zinc rich epoxy primer and top coated with electrostatic powder coat, oven cured.

Dimensions: 4' inground mounted bench without back. Seat is 20" wide x 48" long. Seat height is 17-5/8" from the ground to the top of the seat. The overall dimensions are 48" x 20" x 35-1/8"



Attach the 4' seats to the 66 Bench Legs using specified hardware.



## FOOTING



### OVERALL DIMENSIONS