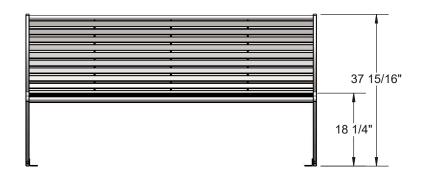

Coating: Steel is sandblasted to near white condition. Coated with zinc rich epoxy primer and top coated with electrostatic powder coat, oven cured.

Dimensions: 6' Zion bench with back. Seats are 21" wide x 71" long. Seat height is 18-3/4" from the ground to the top of the seat. The overall dimensions are 72-1/2" x 38" x 30"

## OVERALL DIMENSIONS