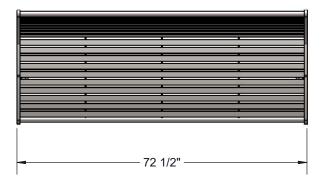

Coating: Steel is sandblasted to near white condition. Coated with zinc rich epoxy primer and top coated with electrostatic powder coat, oven cured.

Dimensions: 6' Zion bench with back. Seats are 21" wide x 71" long. Seat height is 18-3/4" from the ground to the top of the seat. The overall dimensions are 72-1/2" x 38" x 30"

## OVERALL DIMENSIONS