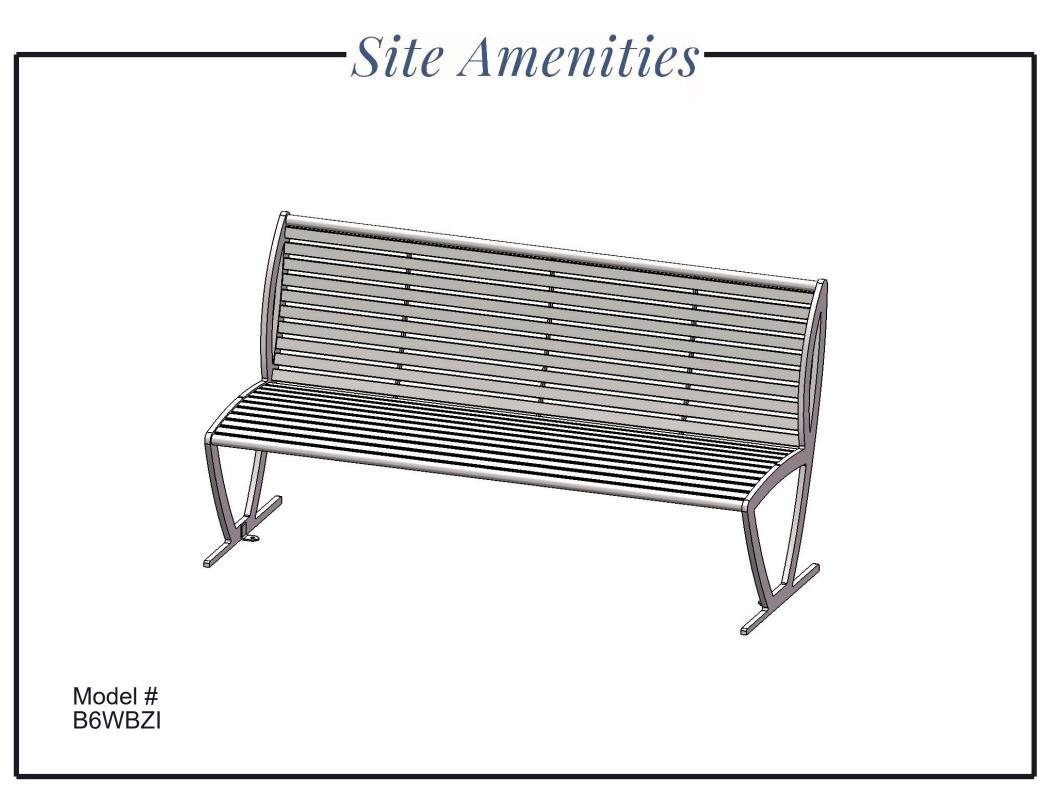

## B6WBZI ZION BENCH WITH BACK AND NO ARMS

Seats: Seats are fabricated from 1 ½" x ¼" flat steel strips. Reinforced with 1/2" thick support ribs. Legs are precision cut from 3/4" flat steel. Mounting plates shall be 1-1/2" x 2-1/2" x 1/4". All electrically MIG welded.

Coating: Steel is sandblasted to near white condition. Coated with zinc rich epoxy primer and top coated with electrostatic powder coat, oven cured.

Dimensions: 6' Zion bench with back. Seats are 21" wide x 71" long. Seat height is 18-3/4" from the ground to the top of the seat. The overall dimensions are 72-1/2" x 38" x 30"