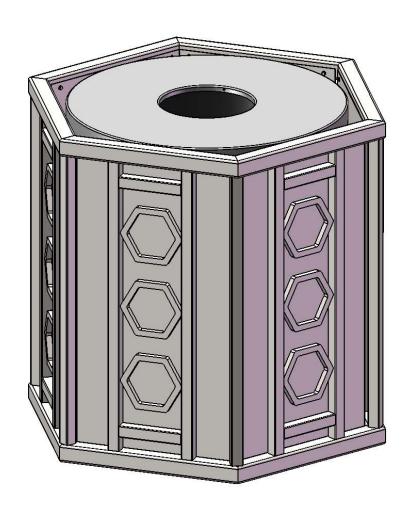

# -Site Amenities-

Model # TR36BC-FLATTOP

## TR36BC-FLATTOP 32 GALLON BISCAYNE TRASH RECEPTACLE

Material: Sides are fabricated with 1" square steel tube. Top and bottom rings are 1-1/2" square steel tube. Bottom plate fabricated from 12 gauge sheet steel precision punched. All electrically MIG welded.

Receptacle Coating: Steel is sandblasted to near white condition. Coated with zinc rich epoxy primer and top coated with electrostatic powder coat, oven cured.

Receptacle Dimensions: 28-1/2" high x 31-3/4" x 27-1/2". 32 gallon capacity.

#### FT-32-08 32 GALLON FLAT TOP

Material: Top plate shall be fabricated from 18 gauge steel flat, spun to form. Outside shall have a 1" radius All electrically MIG welded.

Coating: Steel is sandblasted to near white condition. Coated with zinc rich epoxy primer and top coated with electrostatic powder coat, oven cured.

Top Dimensions: Center opening shall be an 8" inside diameter. The overall dimensions shall be 24" x 2" high.

**32 GALLON LINER:** Made of heavy duty plastic.

Overall Dimensions Including Top: 27-1/2" x 31-3/4" x 28-1/2" high. 32 gallon capacity.