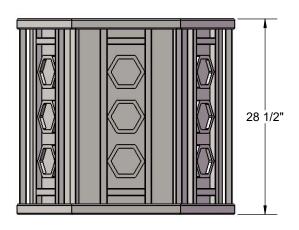

Receptacle Coating: Steel is sandblasted to near white condition. Coated with zinc rich epoxy primer and top coated with electrostatic powder coat, oven cured.

Receptacle Dimensions: 28-1/2" high x 31-3/4" x 27-1/2". 32 gallon capacity.

Top Dimensions: Center opening shall be an 8" inside diameter. The overall dimensions shall be 24" x 2" high.

**32 GALLON LINER:** Made of heavy duty plastic.

Overall Dimensions Including Top: 27-1/2" x 31-3/4" x 28-1/2" high. 32 gallon capacity.