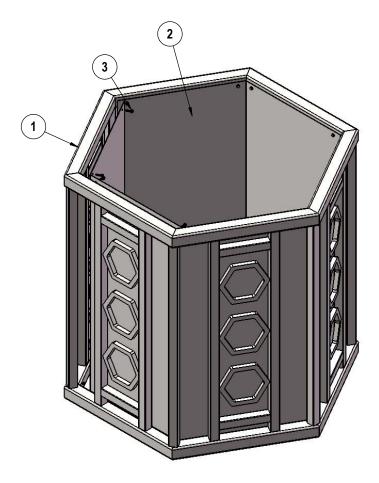

### **OVERALL DIMENSIONS**

Attaching the Inner Shields to the Biscayne Receptacle
1.) Center Inner Shield between top tube and bottom tube on receptacle.
2.) Place #12 x3/4" Screws into holes on the Inner Shield and screw half way into Top tube and Bottom tube of receptacle in the 8 holes on each shield
3.) Remove screws and clean off excess material and any metal chips.

4.) Finish installing each screw

**IMPORTANT**: Any excess material or metal chips left between inner shields and receptacle can cause the item to rust.

| ITEM NO. | PartNo     | DESCRIPTION                        | QTY |
|----------|------------|------------------------------------|-----|
| 1        | P-51-HX    | huntington receptacle              | 1   |
| 2        | 01-05-0177 | huntington receptacle inner shield | 3   |
| 3        | 33-05-0066 | #12 x 3/4" screw                   | 24  |