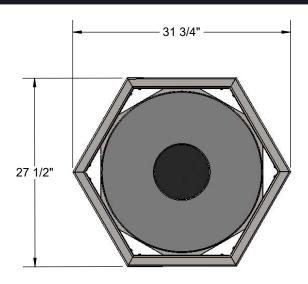

Receptacle Coating: Steel is sandblasted to near white condition. Coated with zinc rich epoxy primer and top coated with electrostatic powder coat, oven cured.

Receptacle Dimensions: 28-1/2" high x 31-3/4" x 27-1/2". 32 gallon capacity.

Top Dimensions: Center opening shall be an 8" inside diameter. The overall dimensions shall be 24" x 2" high.

**32 GALLON LINER:** Made of heavy duty plastic.

Overall Dimensions Including Top: 27-1/2" x 31-3/4" x 28-1/2" high. 32 gallon capacity.