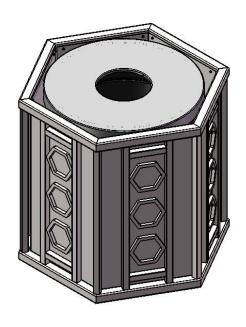

## TR36BC-FLATTOP 32 GALLON BISCAYNE TRASH RECEPTACLE

Material: Sides are fabricated with 1" square steel tube. Top and bottom rings are 1-1/2" square steel tube. Bottom plate fabricated from 12 gauge sheet steel precision punched. All electrically MIG welded.

### **OVERALL DIMENSIONS**

Attaching the Inner Shields to the Biscayne Receptacle
1.) Center Inner Shield between top tube and bottom tube on receptacle.
2.) Place #12 x3/4" Screws into holes on the Inner Shield and screw half way into Top tube and Bottom tube of receptacle in the 8 holes on each shield
3.) Remove screws and clean off excess material and any metal chips.