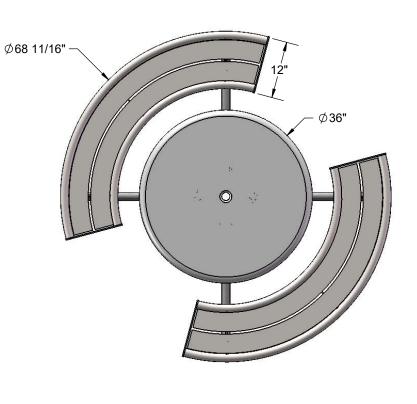

Dimensions: Top is 36" round x 30" high. Seats are 60" long x 12" wide x 18" high. Outside diameter of the 2 seat table is 68-1/2".