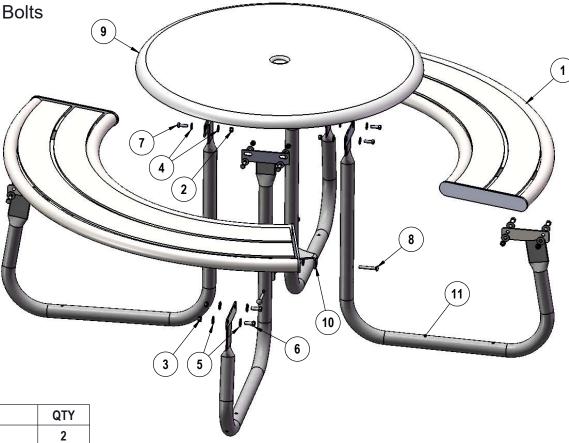

## COMPONENTS

| ITEM NO. | PartNo       | DESCRIPTION                                 | QTY |
|----------|--------------|---------------------------------------------|-----|
| 1        | P-01-04-0388 | Hartford Table Seat                         | 2   |
| 2        | 33-03-0012   | 5/16" Kep Nut (SS)                          | 12  |
| 3        | 33-03-0013   | 3/8" Kep Nut (SS)                           | 8   |
| 4        | 33-02-0007   | 5/16" SS Washer                             | 20  |
| 5        | 33-02-0008   | 3/8" Flat Washer (SS)                       | 16  |
| 6        | 33-06-0056   | 3/8" x 1" Machine Bolt (SS)                 | 8   |
| 7        | 33-05-0029   | 5/16" x 1" Machine Bolt (SS)                | 8   |
| 8        | 33-06-0053   | 5/16" x 2-1/4" Carriage Bolt (SS)           | 4   |
| 9        | P-SN36-TU    | 36" Round Solid Spun Top with umbrella hole | 1   |
| 10       | P-01-04-0078 | Spreader plate                              | 1   |
| 11       | P-01-04-0402 | Hartford Leg- Welded                        | 4   |