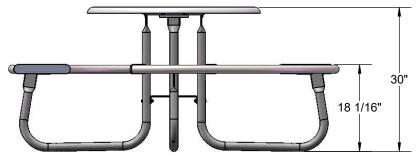

Dimensions: Top is 36" round x 30" high. Seats are 60" long x 12" wide x 18" high. Outside diameter of the 2 seat table is 68-1/2".

# OVERALL DIMENSIONS

1/3/2019 Page 8 of 8