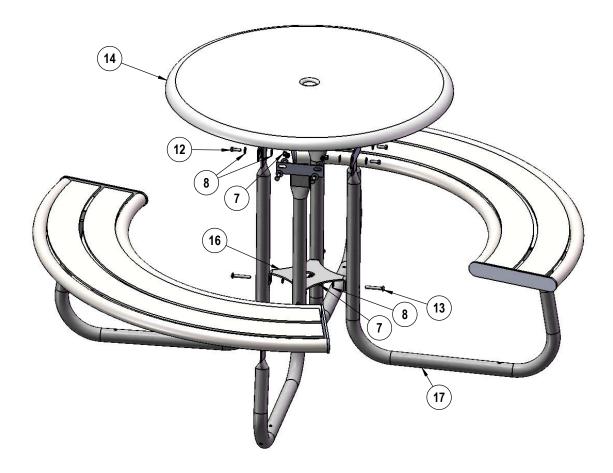

# STEP 2

Attach the Spun top and Spreader Plate to the Table Legs using the specified hardware.

1/3/2019 Page 7 of 8