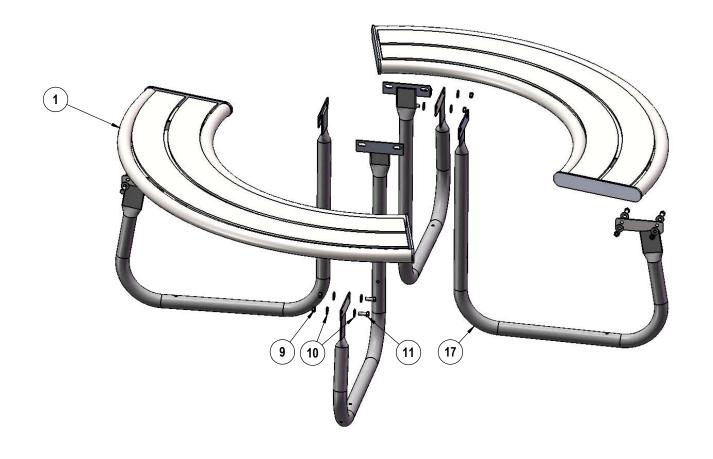

# STEP 1

Attach the Seats to the Table Legs using the specified hardware.

1/3/2019 Page 6 of 8