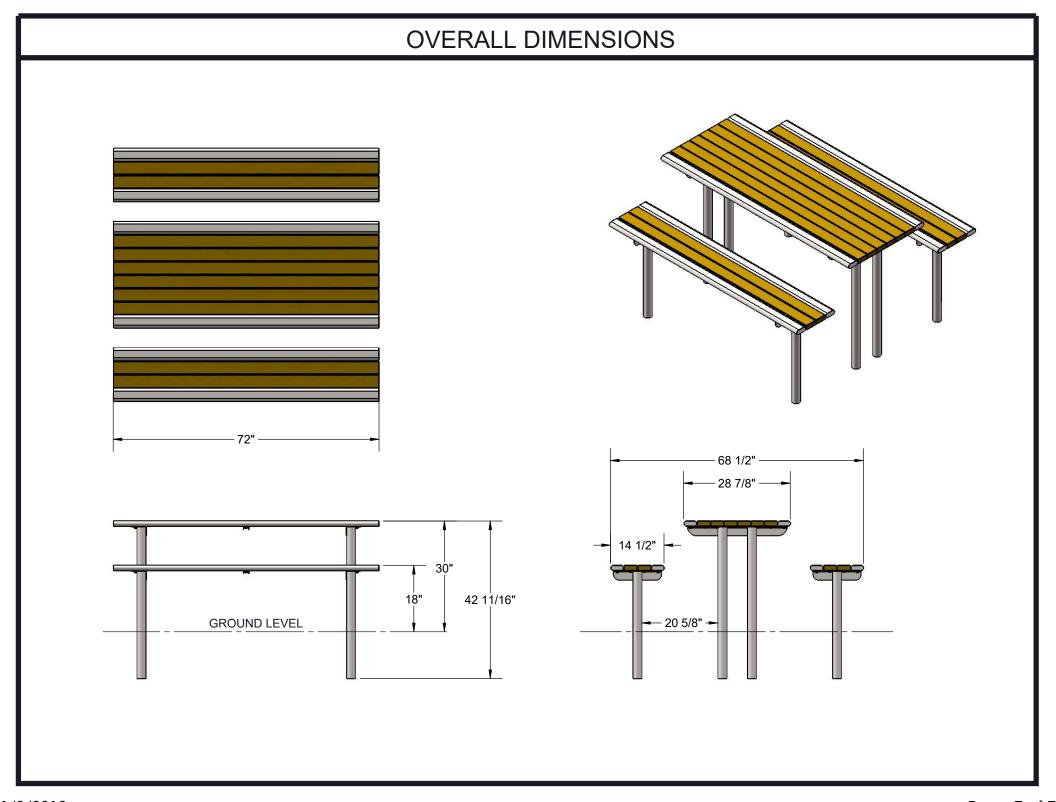

Hardware: All fasteners are zinc coated.

Overall Dimensions: 30" H x 68-1/2" D x 72" W. Seat is 18" high.

1/3/2019 Page 5 of 7

1/3/2019 Page 6 of 7

1/3/2019 Page 7 of 7