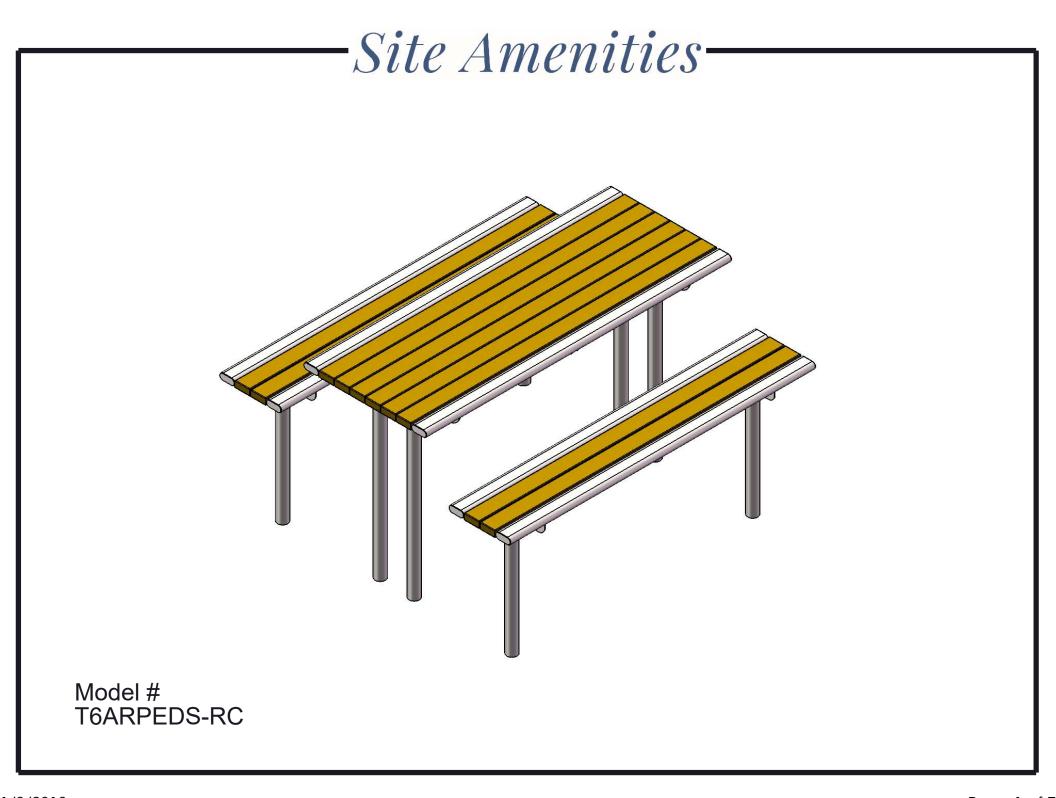

## T6ARPEDS-RC ARCHES INGROUND MOUNT PICNIC TABLE

Seats & Top: 2x4 planks are made from a minimum of 96% post-consumer or post-industrial recycled plastic. Contains UV stabilizers to prevent fading. End Planks are made from 1-1/2" x 3-1/2" steel oval tubing.