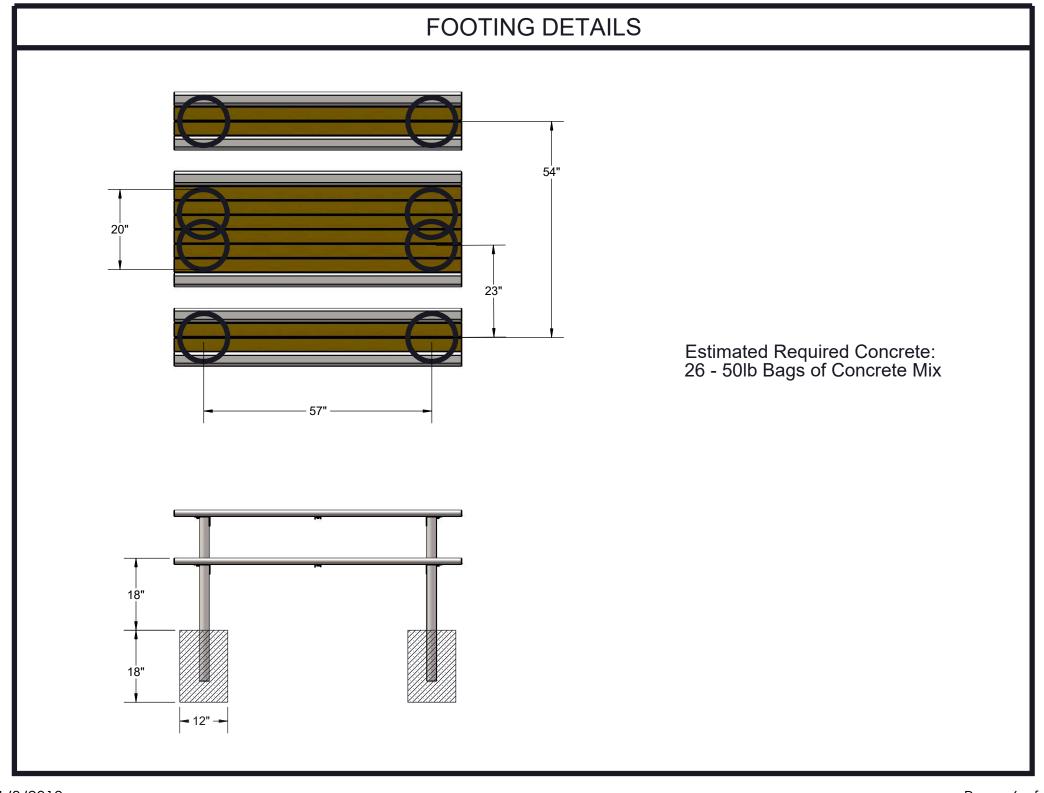

Hardware: All fasteners are zinc coated.

Overall Dimensions: 30" H x 68-1/2" D x 72" W. Seat is 18" high.

1/3/2019 Page 5 of 7

1/3/2019 Page 6 of 7

1/3/2019 Page 7 of 7