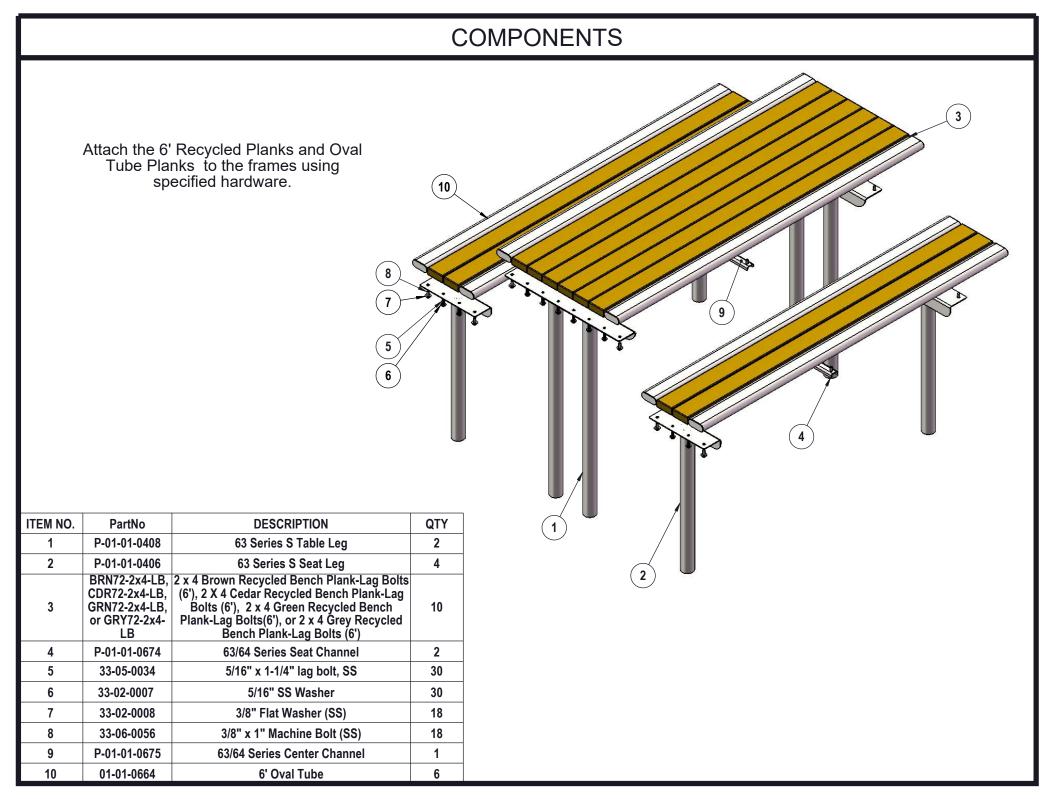

1/3/2019 Page 1 of 7



1/3/2019 Page 2 of 7

## TOOLS REQUIRED









1/3/2019 Page 3 of 7

## PRODUCT SPECIFICATIONS

## T6ARPEDS-RC ARCHES INGROUND MOUNT PICNIC TABLE

Seats & Top: 2x4 planks are made from a minimum of 96% post-consumer or post-industrial recycled plastic. Contains UV stabilizers to prevent fading. End Planks are made from 1-1/2" x 3-1/2" steel oval tubing.

Frame: 2-3/8" x 12 gauge structural steel tubing. Seat and Top supports are fabricated from 3/16" angle. All electrically MIG welded.

Frame Coating: Metal is sandblasted to near white condition. Coated with zinc rich epoxy primer and top coated with electrostatic powdercoat, oven cured.

Hardware: All fasteners are zinc coated.

Overall Dimensions: 30" H x 68-1/2" D x 72" W. Seat is 18" high.



1/3/2019 Page 5 of 7



1/3/2019 Page 6 of 7



1/3/2019 Page 7 of 7