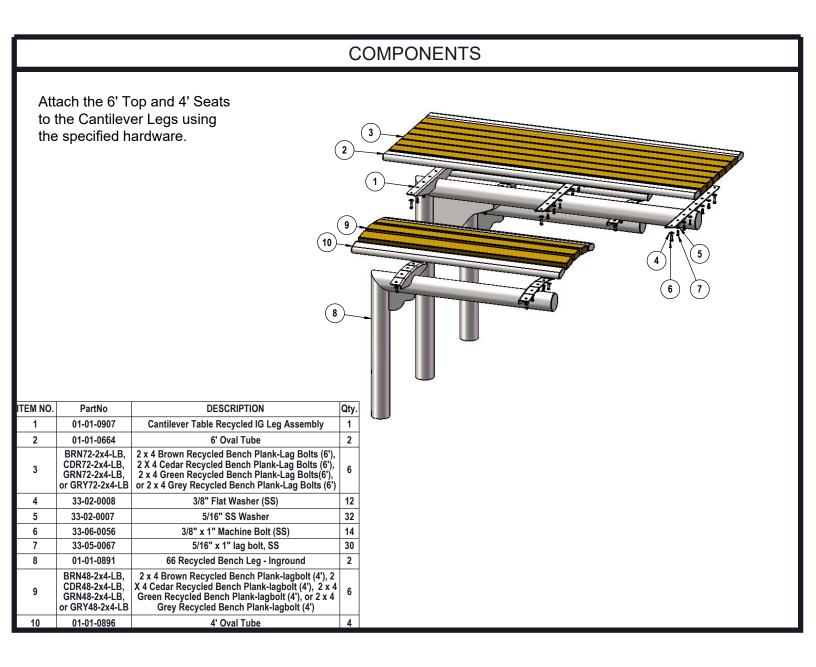

## 65S-R6 RECYCLED CANTILEVER INGROUND MOUNT PICNIC TABLE

Seat: 2x4 planks are made from a minimum of 96% post-consumer or post-industrial recycled plastic. Contains UV stabilizers to prevent fading. End Planks are made from 1-1/2" x 3-1/2" Steel Oval Tube.

Frame: 4" diameter x 11 gauge structural steel tubing. Attachment plates are 1/4" thick flat steel. Gussets are 1/4" thick flat steel plate. All electrically MIG welded.

Coating: Metal is sandblasted to near white condition. Coated with zinc rich epoxy primer and top coated with electrostatic powdercoat, oven cured.

Dimensions: 6' inground mounted table. Seats are 18" wide  $\times$  48" long. Top is 29-3/4" wide  $\times$  72" long. Seat height is 18-5/8" from the ground. Top height is 30-3/4" from the ground. The overall dimensions are 72"  $\times$  72"  $\times$  48-3/16"