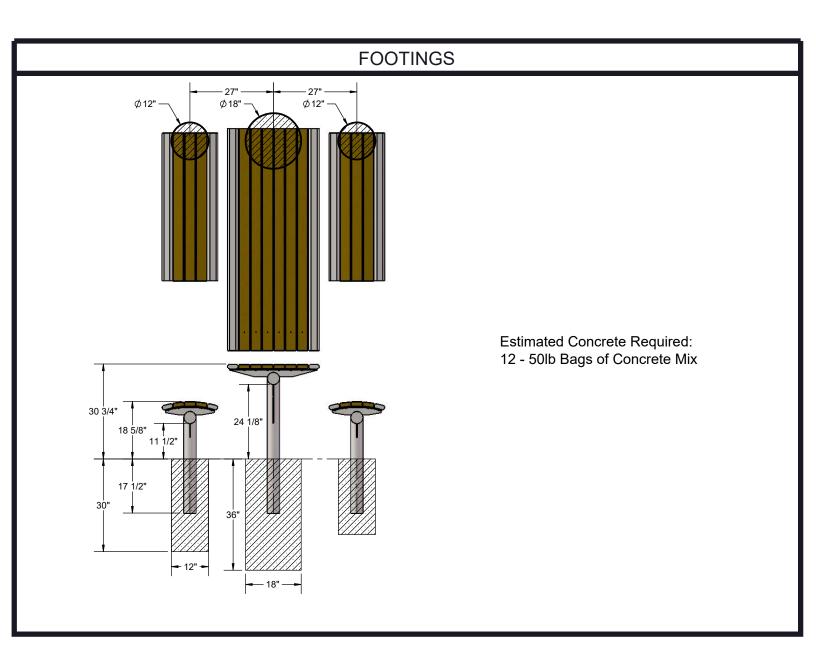

Dimensions: 6' inground mounted table. Seats are 18" wide  $\times$  48" long. Top is 29-3/4" wide  $\times$  72" long. Seat height is 18-5/8" from the ground. Top height is 30-3/4" from the ground. The overall dimensions are 72"  $\times$  72"  $\times$  48-3/16"