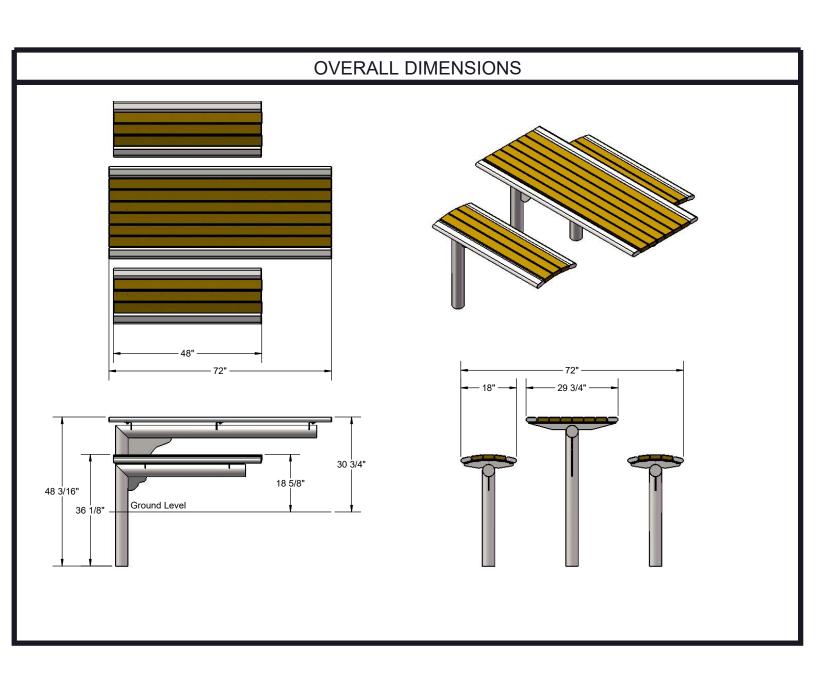

Dimensions: 6' inground mounted table. Seats are 18" wide  $\times$  48" long. Top is 29-3/4" wide  $\times$  72" long. Seat height is 18-5/8" from the ground. Top height is 30-3/4" from the ground. The overall dimensions are 72"  $\times$  72"  $\times$  48-3/16"