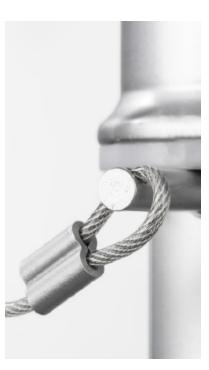

um market umbrella is constructed for commercial use, yet elegant enough to adorn your outdoor living space. Built using a 1.5"diameter aluminum center pole and 3/4" square aluminum ribs, with an entire frame and center post of 1/8" thick extruded aluminum, this umbrella is without a doubt the most durable on the market.

Manufactured using only top quality 9 oz. marine grade acrylic fabric that offers unmatched UV protection and longevity, the Greenwich is easy to clean and has a guarantee against fading. The pockets are reinforced with four layers of this robust awning grade fabric to prevent tearing. Other umbrellas are manufactured with lighter, 8 oz. furniture/cushion grade fabric (and pockets containing only one or two layers) that can sag or stretch over time.







STURDY DESIGN



**COMMERCIAL PULLEY & PIN** 



STAINLESS STEEL HARDWARE