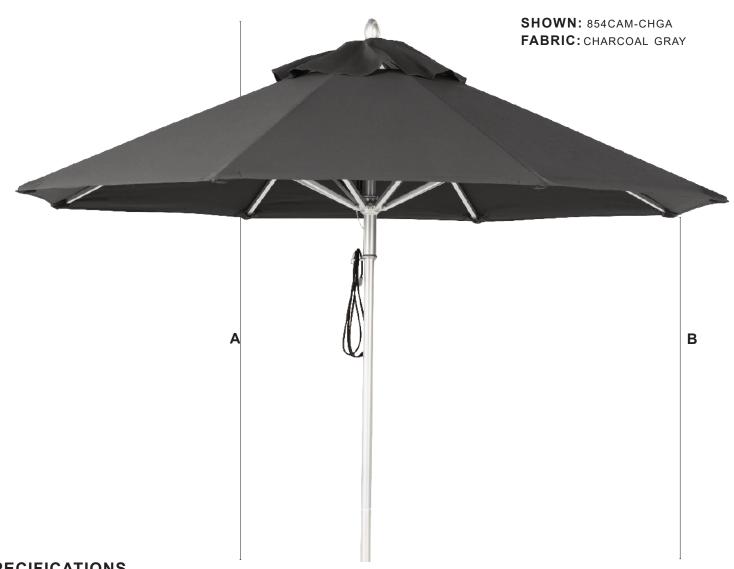

## **SPECIFICATIONS**

| STYLE NO. | SHADE       | A: HEIGHT | B: GROUND<br>CLEARANCE | UPPER POLE | BOTTOM POLE | MAST<br>DIAMETER | WEIGHT  |
|-----------|-------------|-----------|------------------------|------------|-------------|------------------|---------|
| 845CAM    | 7.5'        | 96"       | 69"                    | 65"        | 37"         | 1.5"             | 22 LBS. |
| 854CAM    | 9'          | 101"      | 75"                    | 71"        | 37"         | 1.5"             | 27 LBS. |
| 864CAM    | 11'         | 108"      | 82"                    | 75"        | 37"         | 1.5"             | 33 LBS. |
| 454CAM    | 6.5' X 6.5' | 101"      | 75"                    | 71"        | 37"         | 1.5"             | 20 LBS. |
| 464CAM    | 7.5' X 7.5' | 108"      | 82"                    | 75"        | 37"         | 1.5"             | 25 LBS. |

The Greenwich Series aluminum market umbrella is constructed for commercial use, yet elegant enough to adorn your outdoor living space. Built using a 1.5"diameter aluminum center pole and 3/4" square aluminum ribs, with an entire frame and center post of 1/8" thick extruded aluminum, this umbrella is without a doubt the most durable on the market.