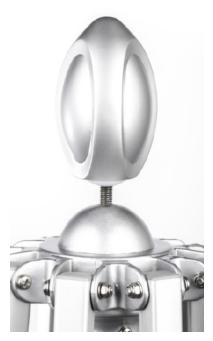

eenwich Series aluminum market umbrella is constructed for commercial use, yet elegant enough to adorn your outdoor living space. Built using a 1.5"diameter aluminum center pole and 3/4" square aluminum ribs, with an entire frame and center post of 1/8" thick extruded aluminum, this umbrella is without a doubt the most durable on the market.

Manufactured using only top quality 9 oz. marine grade acrylic fabric that offers unmatched UV protection and longevity, the Greenwich is easy to clean and has a guarantee against fading. The pockets are reinforced with four layers of this robust awning grade fabric to prevent tearing. Other umbrellas are manufactured with lighter, 8 oz. furniture/cushion grade fabric (and pockets containing only one or two layers) that can sag or stretch over time.







STURDY DESIGN



**COMMERCIAL PULLEY & PIN** 



STAINLESS STEEL HARDWARE