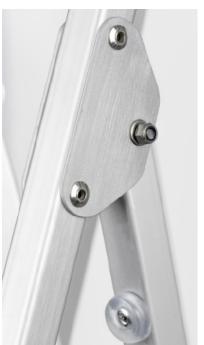

ich Series aluminum market umbrella is constructed for commercial use, yet elegant enough to adorn your outdoor living space. Built using a 1.5"diameter aluminum center pole and 3/4" square aluminum ribs, with an entire frame and center post of 1/8" thick extruded aluminum, this umbrella is without a doubt the most durable on the market.

Manufactured using only top quality 9 oz. marine grade acrylic fabric that offers unmatched UV protection and longevity, the Greenwich is easy to clean and has a guarantee against fading. The pockets are reinforced with four layers of this robust awning grade fabric to prevent tearing. Other umbrellas are manufactured with lighter, 8 oz. furniture/cushion grade fabric (and pockets containing only one or two layers) that can sag or stretch over time.







STURDY DESIGN



**COMMERCIAL PULLEY & PIN** 



STAINLESS STEEL HARDWARE