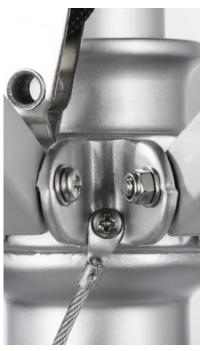

## FEATURES

- Heavy gauge pulley and pin system for smooth, easy opening and closing.
- Superior quality 3/4" square aluminum ribs for maximum resiliency without sacrificing design.
- ♦ The 1.5"diameter aluminum center pole has a 1/8" wall thickness, providing incredible strength and durability.
- Reinforced four-layer pockets prevent fabric from tearing.
- Modular construction allows for easy repair of individual components if necessary.
- Maintenance free stainless steel hardware.

STURDY DESIGN

**COMMERCIAL PULLEY & PIN** 

STAINLESS STEEL HARDWARE