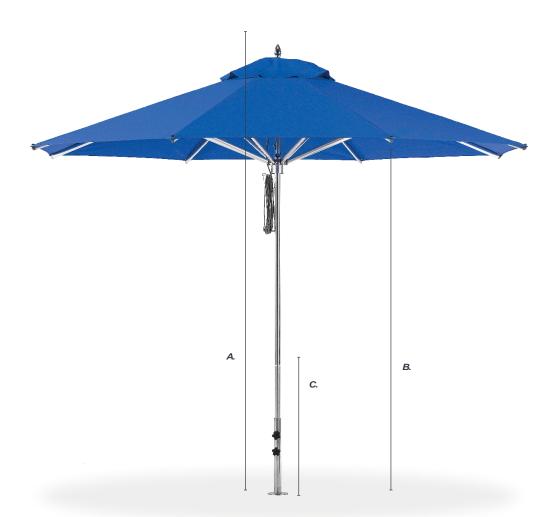

#### 845CAM - 7.5' / 2.3M OCTAGON

A. overallheight: 94" / 238cm

B. clearance:70" / 177cm

C. closed clearance:44" / 85cm

**MAST:** 1.5" / 38mm

**WEIGHT:** 20 lbs. / 9 kg.

#### 854CAM - 9' / 2.7M OCTAGON

A. overallheight: 102" / 259cm

**B.** clearance:76" / 193cm

C. closed clearance:42" / 106cm

**MAST:** 1.5" / 38mm

WEIGHT: 22 lbs. / 10 kg.

## 864CAM - 11' /3.5M OCTAGON

A. overallheight: 108" / 274cm

**B.** clearance:82" / 208cm

C. closed clearance:40" / 101cm

**MAST:** 1.5" / 38mm

WEIGHT: 26 lbs. / 12 kg.

## 454CAM-SQ- 6.5' x 6.5' / 2M SQUARE

A. overallheight: 102" / 259cm

**B.** clearance:76" / 193cm

C. closed clearance:42" / 106cm

**MAST:** 1.5" / 38mm **WEIGHT:** 18 lbs. / 8 kg.

## 864CAM-SQ- 7.5' x 7.5' / 2.3M SQUARE

A. overallheight: 108" / 274cm

**B.** clearance:82" / 208cm

C. closed clearance:40" / 101cm

**MAST:** 1.5" / 38mm

WEIGHT: 24 lbs. / 11 kg.

Umbrella clearance dimensions are measured while not mounted in a base. Depending on the selected base, these clearance measurements will change. All dimensions have a +/-5" tolerance based on multiple variables; pin placement height, crank tautness and fabric weight.

Please see our "Umbrella Base Guide by Application" on page 48 for recommended base options, based on the umbrella size and desired application (table use or free-standing).