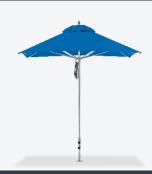

# GREENWICH CAM

**DESIGNER** - ALUMINUM MARKET UMBRELLA

This designer umbrella combines luxury with style to create a sophisticated look in any outdoor environment. Available in 5 sizes, there are options for any space and shade need. The easy glide pulley system allows for effortless opening and closing. Its sturdy aluminum frame, polished silver finish, and solid marine chrome plated aluminum finial add the perfect touch to give your cherished outdoor space the enhancedappearancefound at luxury resorts, hotels, and restaurants.

#### **OCTAGON**

7.5'/2.3m 9'/2.7m 11'/3.5m