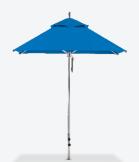

# GREENWICH CAM

**DESIGNER** - ALUMINUM MARKET UMBRELLA

This designer umbrella combines luxury with style to create a sophisticated look in any outdoor environment. Available in 5 sizes, there are options for any space and shade need. The easy glide pulley system allows for effortless opening and closing. Its sturdy aluminum frame, polished silver finish, and solid marine chrome plated aluminum finial add the perfect touch to give your cherished outdoor space the enhancedappearancefound at luxury resorts, hotels, and restaurants.

#### SQUARE

6.5' x 6.5'/2m 7.5' x 7.5'/2.3m