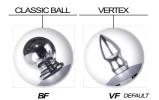

### FRAME FINISHES FINIAL OPTIONS

Solid marine grade chrome plated aluminum finial.

Stainless-steel hardwarethroughout.

Mounting options include permanent, semi-permanent, and free-standing bases for installation on any surface.