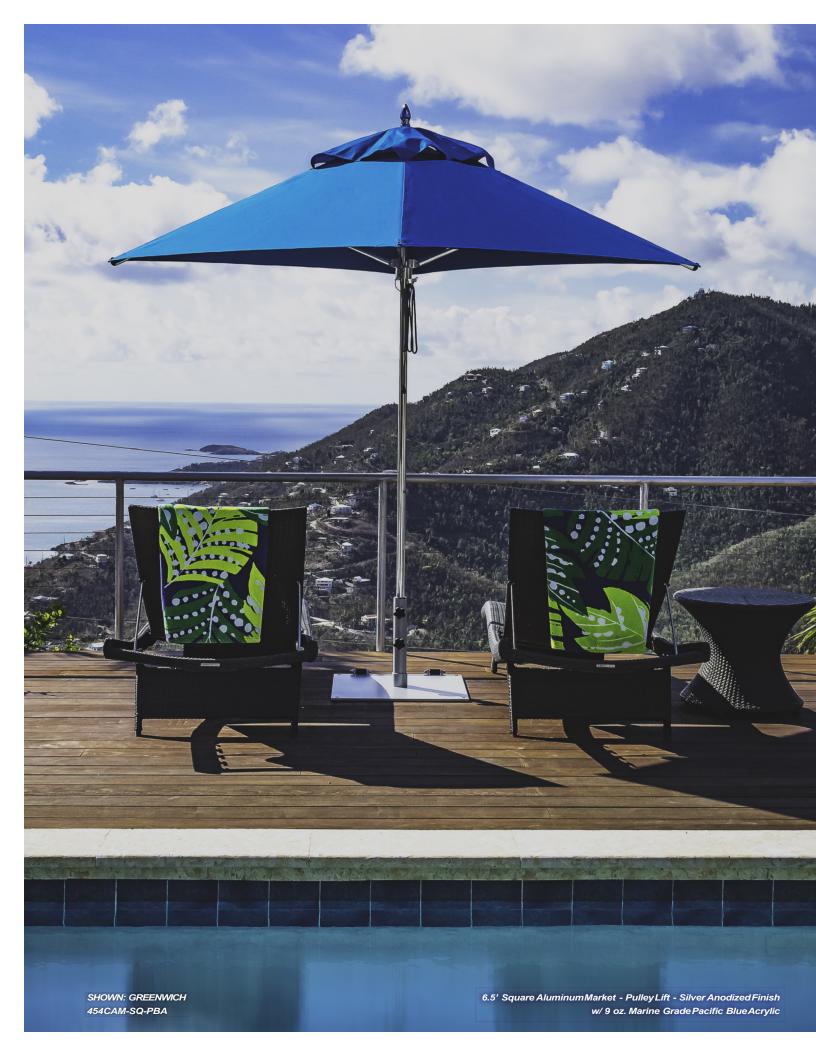

# GREENWICH CAM

**DESIGNER** - ALUMINUM MARKET UMBRELLA

This designer umbrella combines luxury with style to create a sophisticated look in any outdoor environment. Available in 5 sizes, there are options for any space and shade need. The easy glide pulley system allows for effortless opening and closing. Its sturdy aluminum frame, polished silver finish, and solid marine chrome plated aluminum finial add the perfect touch to give your cherished outdoor space the enhancedappearancefound at luxury resorts, hotels, and restaurants.

## 454CAM-SQ- 6.5' x 6.5' / 2M SQUARE

A. overallheight: 102" / 259cm

**B.** clearance:76" / 193cm

C. closed clearance:42" / 106cm

**MAST:** 1.5" / 38mm **WEIGHT:** 18 lbs. / 8 kg.