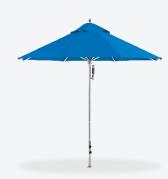

# GREENWICH CAM

**DESIGNER** - ALUMINUM MARKET UMBRELLA

This designer umbrella combines luxury with style to create a sophisticated look in any outdoor environment. Available in 5 sizes, there are options for any space and shade need. The easy glide pulley system allows for effortless opening and closing. Its sturdy aluminum frame, polished silver finish, and solid marine chrome plated aluminum finial add the perfect touch to give your cherished outdoor space the enhancedappearancefound at luxury resorts, hotels, and restaurants.

# **FEATURES**

 $Smooth and {\it effortless}\ pulley system.$ 

Ergonomically designed ribs maintain the shape and provide added strength.  $% \label{eq:controlled}$ 

 $1.5"\ diameter\,1/8"\ thick\ aluminum center\ pole\ provides\ incredible\ strength\ and\ durability.$ 

Solid marine grade chrome plated aluminum finial.

Stainless-steel hardwarethroughout.

 $\label{thm:monotone} \mbox{Mounting options include permanent, semi-permanent, and free-standing bases for installation on any surface.}$ 