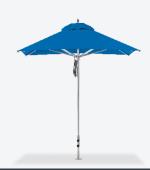

# GREENWICH CAM

**DESIGNER** - ALUMINUM MARKET UMBRELLA

This designer umbrella combines luxury with style to create a sophisticated look in any outdoor environment. Available in 5 sizes, there are options for any space and shade need. The easy glide pulley system allows for effortless opening and closing. Its sturdy aluminum frame, polished silver finish, and solid marine chrome plated aluminum finial add the perfect touch to give your cherished outdoor space the enhancedappearancefound at luxury resorts, hotels, and restaurants.

# OCTAGON

7.5'/2.3m 9'/2.7m 11'/3.5m