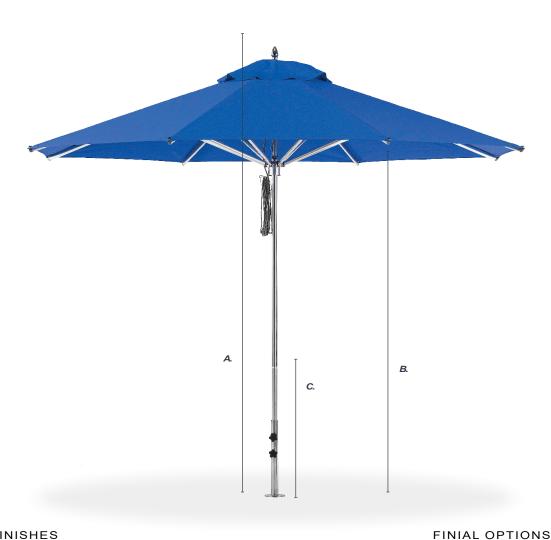

#### 845CAM - 7.5' / 2.3M OCTAGON

A. overallheight: 94" / 238cm

**B.** clearance:70" / 177cm

C. closed clearance:44" / 85cm

**MAST:** 1.5" / 38mm

WEIGHT: 20 lbs. / 9 kg.

#### 854CAM - 9' / 2.7M OCTAGON

A. overallheight: 102" / 259cm

**B.** clearance:76" / 193cm

C. closed clearance:42" / 106cm

**MAST:** 1.5" / 38mm

WEIGHT: 22 lbs. / 10 kg.

### 864CAM - 11' /3.5M OCTAGON

A. overallheight: 108" / 274cm

**B.** clearance:82" / 208cm

C. closed clearance:40" / 101cm

**MAST:** 1.5" / 38mm

WEIGHT: 26 lbs. / 12 kg.

# 454CAM-SQ- 6.5' x 6.5' / 2M SQUARE

A. overallheight: 102" / 259cm

**B.** clearance:76" / 193cm

C. closed clearance:42" / 106cm

**MAST:** 1.5" / 38mm

WEIGHT: 18 lbs. / 8 kg.

# 864CAM-SQ- 7.5' x 7.5' / 2.3M SQUARE

A. overallheight: 108" / 274cm

B. clearance:82" / 208cm

C. closed clearance:40" / 101cm

**MAST:** 1.5" / 38mm

WEIGHT: 24 lbs. / 11 kg.

Umbrella clearance dimensions are measured while not mounted in a base. Depending on the selected base, these clearance measurements will change. All dimensions have a +/-5" tolerance based on multiple variables; pin placement height, crank tautness and fabric weight.