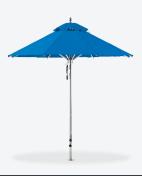

# GREENWICH CAM

**DESIGNER** - ALUMINUM MARKET UMBRELLA

This designer umbrella combines luxury with style to create a sophisticated look in any outdoor environment. Available in 5 sizes, there are options for any space and shade need. The easy glide pulley system allows for effortless opening and closing. Its sturdy aluminum frame, polished silver finish, and solid marine chrome plated aluminum finial add the perfect touch to give your cherished outdoor space the enhancedappearancefound at luxury resorts, hotels, and restaurants.

# **FEATURES**

 $Smooth and {\it effortless}\ pulley system.$ 

Ergonomically designed ribs maintain the shape and provide added strength.  $% \label{eq:controlled}$ 

 $1.5"\ diameter\,1/8"\ thick\ aluminum center\ pole\ provides\ incredible\ strength\ and\ durability.$ 

Solid marine grade chrome plated aluminum finial.

Stainless-steel hardwarethroughout.

 $\label{thm:monotone} \mbox{Mounting options include permanent, semi-permanent, and free-standing bases for installation on any surface.}$ 