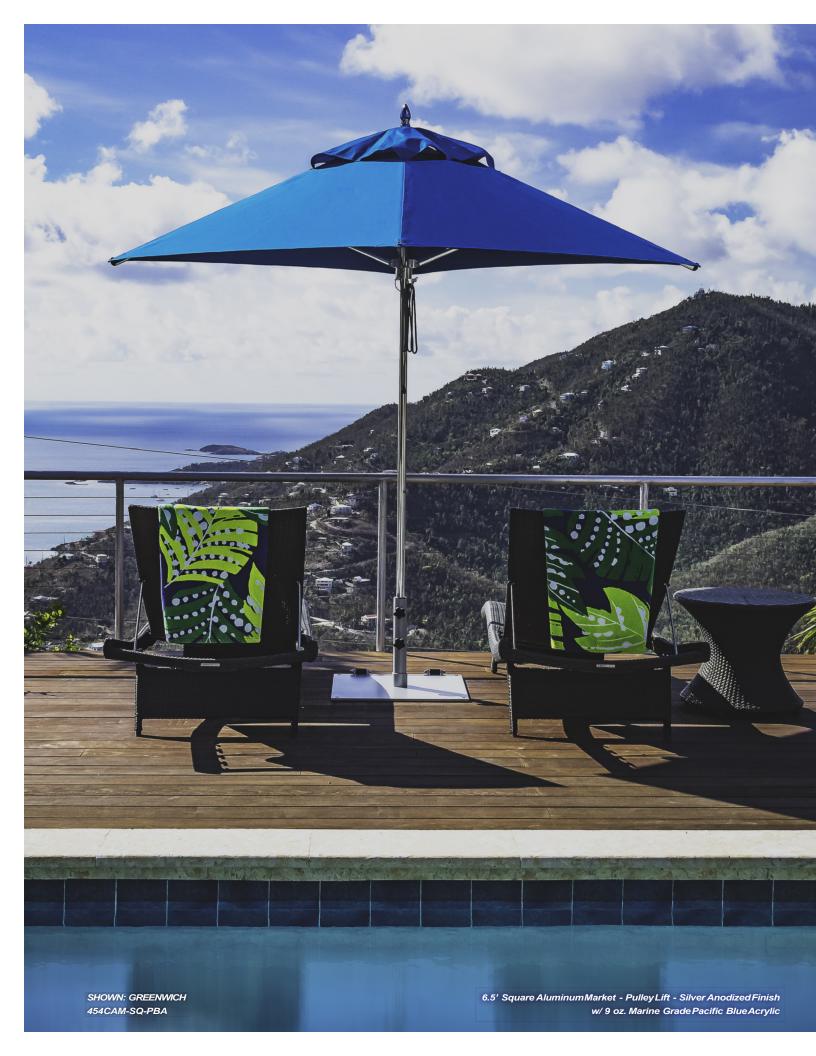

# GREENWICH CAM

**DESIGNER** - ALUMINUM MARKET UMBRELLA

This designer umbrella combines luxury with style to create a sophisticated look in any outdoor environment. Available in 5 sizes, there are options for any space and shade need. The easy glide pulley system allows for effortless opening and closing. Its sturdy aluminum frame, polished silver finish, and solid marine chrome plated aluminum finial add the perfect touch to give your cherished outdoor space the enhancedappearancefound at luxury resorts, hotels, and restaurants.

# 454CAM-SQ- 6.5' x 6.5' / 2M SQUARE

A. overallheight: 102" / 259cm

**B.** clearance:76" / 193cm

C. closed clearance:42" / 106cm

**MAST:** 1.5" / 38mm

WEIGHT: 18 lbs. / 8 kg.