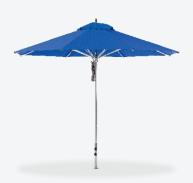

# GREENWICH CAM

**DESIGNER** - ALUMINUM MARKET UMBRELLA

This designer umbrella combines luxury with style to create a sophisticated look in any outdoor environment. Available in 5 sizes, there are options for any space and shade need. The easy glide pulley system allows for effortless opening and closing. Its sturdy aluminum frame, polished silver finish, and solid marine chrome plated aluminum finial add the perfect touch to give your cherished outdoor space the enhancedappearancefound at luxury resorts, hotels, and restaurants.

# **FEATURES**

 $Smooth and {\it effortless}\ pulley system.$ 

Ergonomically designed ribs maintain the shape and provide added strength.  $% \label{eq:controlled}$ 

 $1.5"\ diameter\,1/8"\ thick\ aluminum center\ pole\ provides\ incredible\ strength\ and\ durability.$ 

Solid marine grade chrome plated aluminum finial.

Stainless-steel hardwarethroughout.

 $\label{thm:monotone} \mbox{Mounting options include permanent, semi-permanent, and free-standing bases for installation on any surface.}$ 