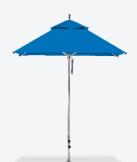

# GREENWICH CAM

**DESIGNER** - ALUMINUM MARKET UMBRELLA

This designer umbrella combines luxury with style to create a sophisticated look in any outdoor environment. Available in 5 sizes, there are options for any space and shade need. The easy glide pulley system allows for effortless opening and closing. Its sturdy aluminum frame, polished silver finish, and solid marine chrome plated aluminum finial add the perfect touch to give your cherished outdoor space the enhancedappearancefound at luxury resorts, hotels, and restaurants.

# **FEATURES**

 $Smooth and {\it effortless}\ pulley system.$ 

Ergonomically designed ribs maintain the shape and provide added strength.  $% \label{eq:controlled}$ 

 $1.5"\ diameter\,1/8"\ thick\ aluminum center\ pole\ provides\ incredible\ strength\ and\ durability.$ 

Solid marine grade chrome plated aluminum finial.

Stainless-steel hardwarethroughout.

 $\label{thm:monotone} \mbox{Mounting options include permanent, semi-permanent, and free-standing bases for installation on any surface.}$ 