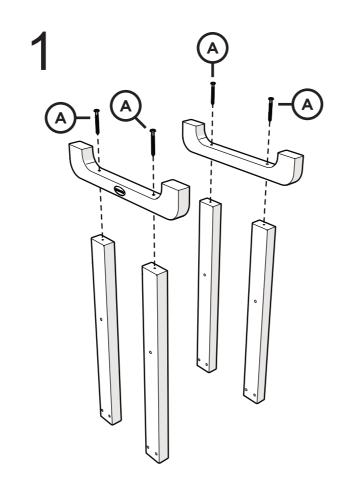

## **Assembly Instructions**

RT236, RCT236, RRT236, RBT236, RCT236NH

Round 36" Dining Table

Thank You

Thank you for choosing POLYWOOD!

We hope our furniture helps create a gathering place for you and your loved ones to enjoy for many years to come!