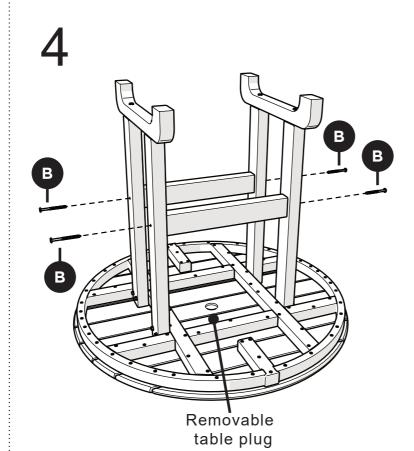

## **Assembly Instructions**

RT236, RCT236, RRT236, RBT236, RCT236NH

Round 36" Dining Table

Thank You

Thank you for choosing POLYWOOD!

We hope our furniture helps create a gathering place for you and your loved ones to enjoy for many years to come!