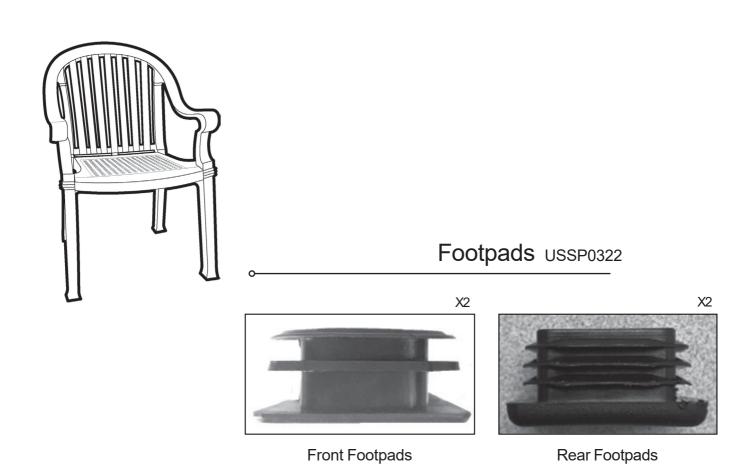

### **Colombo Stacking Armchair**

Spare Parts

| COLUMN A | Reference | Description                       |
|----------|-----------|-----------------------------------|
|          | USSP0322  | CHAIR FOOTPAD SET BLACK (2FR/2BK) |