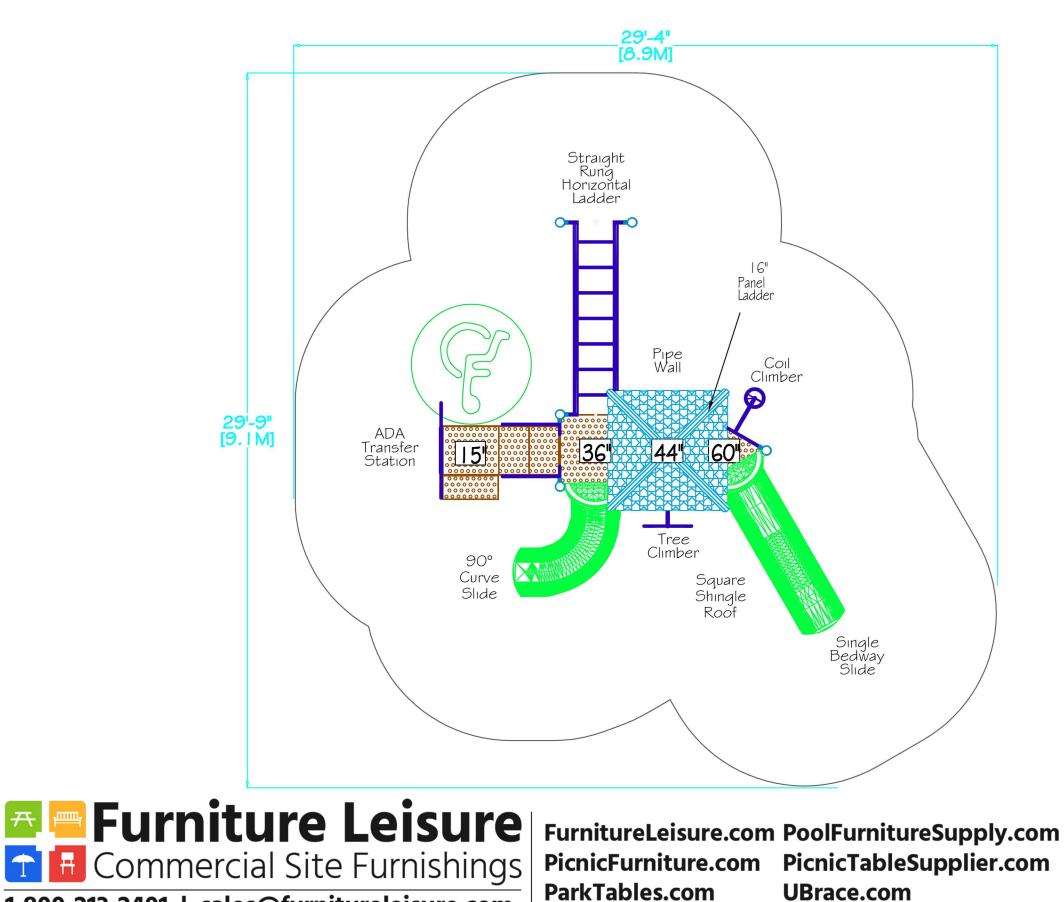

## Monkey Palace Playground Commercial Steel Set - Ages 5 to 12 Years PS3-32207

FurnitureLeisure.comPoolFurnitureSupply.comPicnicFurniture.comPicnicTableSupplier.comParkTables.comUBrace.com

1-800-213-2401 | sales@furnitureleisure.com

**UBrace.com** 

| REFERENCE NUMBER<br>PS3-32207                        |                                                                             |              |                                               |                                                    |      |                                              |        |  |
|------------------------------------------------------|-----------------------------------------------------------------------------|--------------|-----------------------------------------------|----------------------------------------------------|------|----------------------------------------------|--------|--|
|                                                      | 3.5" STEEL STRUCTURE DESIGN<br>EQUIPMENT SIZE USE ZONE<br>18' X 18' 30 X 30 |              |                                               |                                                    |      |                                              |        |  |
|                                                      |                                                                             | X 1<br>E GRO |                                               |                                                    | S    | 30 X<br>urface                               |        |  |
|                                                      |                                                                             | 5–12         |                                               |                                                    | 6:   | 20 SQ                                        | . FT.  |  |
|                                                      | USER                                                                        | САРА         | CITY                                          |                                                    | 4'   | TIMBER                                       | COUNT  |  |
|                                                      |                                                                             | 15           |                                               | 26                                                 |      |                                              |        |  |
|                                                      |                                                                             |              |                                               |                                                    |      |                                              |        |  |
|                                                      | FALL HEIGHT                                                                 |              |                                               |                                                    |      |                                              |        |  |
|                                                      | 7'                                                                          |              |                                               |                                                    |      |                                              |        |  |
|                                                      | ADA ACCESSIBILITY                                                           |              |                                               |                                                    |      |                                              |        |  |
| ELEVATED<br>PLAY ACTIVITIES<br>5                     |                                                                             |              |                                               |                                                    |      |                                              |        |  |
|                                                      |                                                                             |              | GROUND LEVEL<br>ACCESSIBLE<br>PLAY ACTIVITIES |                                                    |      | GROUND LEVEL<br>ACCESSIBLE<br>ACTIVITY TYPES |        |  |
|                                                      | REQUIRED                                                                    |              | 2                                             |                                                    | 2    |                                              |        |  |
|                                                      | PROVI<br>THIS S<br>AND A                                                    | TRUCT        | URE ME<br>1487–1                              | 0 (<br>IEETS OR EXCEEDS CPS<br>11 UNLESS OTHERWISE |      |                                              | C #325 |  |
| DATE DRAWN/SAVED BY                                  |                                                                             |              |                                               |                                                    |      |                                              |        |  |
|                                                      | 8/14/2018 / WILLOW.BRANSCU                                                  |              |                                               |                                                    |      |                                              |        |  |
|                                                      |                                                                             | SCALE        |                                               | / /                                                | VILI | SHEE                                         |        |  |
|                                                      |                                                                             | NTS          |                                               |                                                    | 1    | OF                                           | 2      |  |
| PAGE                                                 |                                                                             |              |                                               |                                                    |      |                                              |        |  |
| PLAN_VIEW                                            |                                                                             |              |                                               |                                                    |      |                                              |        |  |
| WE RECOMMEND THIS PLAN BE PRINTED ON 11" x 17" PAPER |                                                                             |              |                                               |                                                    |      |                                              |        |  |
|                                                      |                                                                             |              |                                               |                                                    |      |                                              |        |  |
|                                                      |                                                                             |              |                                               |                                                    |      |                                              |        |  |
|                                                      |                                                                             |              |                                               |                                                    |      |                                              |        |  |
|                                                      |                                                                             |              |                                               |                                                    |      |                                              |        |  |
|                                                      |                                                                             |              |                                               |                                                    |      |                                              |        |  |
|                                                      |                                                                             |              |                                               |                                                    |      |                                              |        |  |
|                                                      |                                                                             |              |                                               |                                                    |      |                                              |        |  |