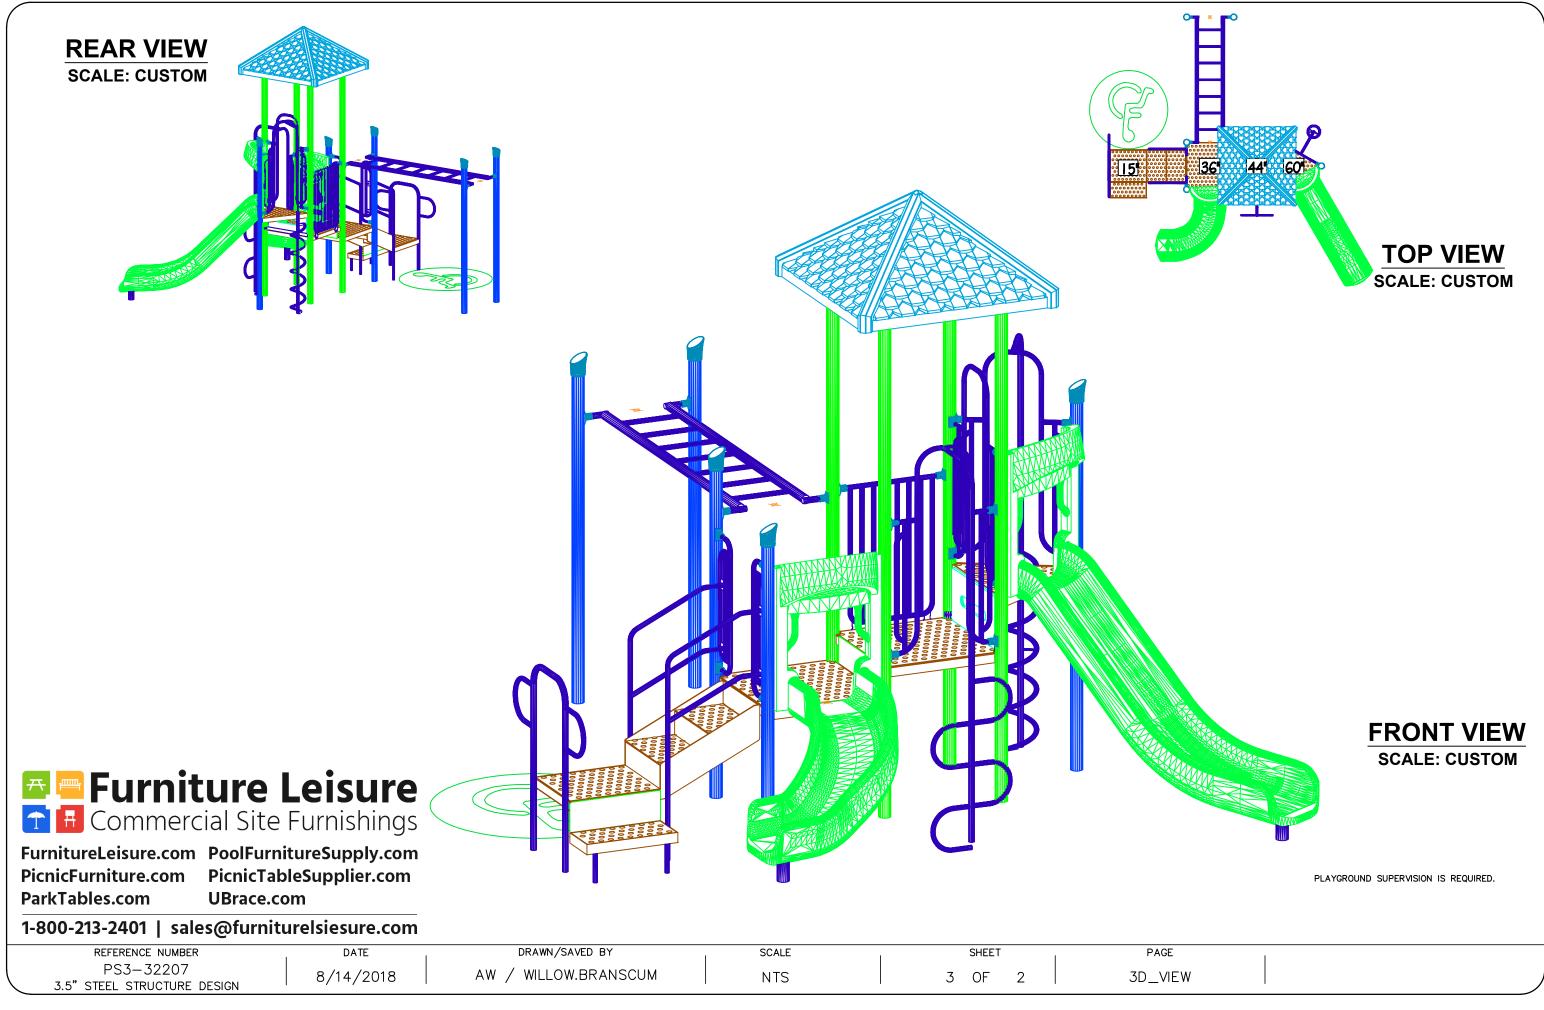

## Monkey Palace Playground Commercial Steel Set - Ages 5 to 12 Years PS3-32207

FurnitureLeisure.comPoolFurnitureSupply.comPicnicFurniture.comPicnicTableSupplier.comParkTables.comUBrace.com

1-800-213-2401 | sales@furnitureleisure.com

**UBrace.com** 

| REFERENCE NUMBER<br>PS3-32207                        |                                                                             |              |                                               |                                                    |      |                                              |        |  |
|------------------------------------------------------|-----------------------------------------------------------------------------|--------------|-----------------------------------------------|----------------------------------------------------|------|----------------------------------------------|--------|--|
|                                                      | 3.5" STEEL STRUCTURE DESIGN<br>EQUIPMENT SIZE USE ZONE<br>18' X 18' 30 X 30 |              |                                               |                                                    |      |                                              |        |  |
|                                                      |                                                                             | X 1<br>E GRO |                                               |                                                    | S    | 30 X<br>urface                               |        |  |
|                                                      |                                                                             | 5–12         |                                               |                                                    | 6:   | 20 SQ                                        | . FT.  |  |
|                                                      | USER                                                                        | САРА         | CITY                                          |                                                    | 4'   | TIMBER                                       | COUNT  |  |
|                                                      |                                                                             | 15           |                                               | 26                                                 |      |                                              |        |  |
|                                                      |                                                                             |              |                                               |                                                    |      |                                              |        |  |
|                                                      | FALL HEIGHT                                                                 |              |                                               |                                                    |      |                                              |        |  |
|                                                      | 7'                                                                          |              |                                               |                                                    |      |                                              |        |  |
|                                                      | ADA ACCESSIBILITY                                                           |              |                                               |                                                    |      |                                              |        |  |
| ELEVATED<br>PLAY ACTIVITIES<br>5                     |                                                                             |              |                                               |                                                    |      |                                              |        |  |
|                                                      |                                                                             |              | GROUND LEVEL<br>ACCESSIBLE<br>PLAY ACTIVITIES |                                                    |      | GROUND LEVEL<br>ACCESSIBLE<br>ACTIVITY TYPES |        |  |
|                                                      | REQUIRED                                                                    |              | 2                                             |                                                    | 2    |                                              |        |  |
|                                                      | PROVI<br>THIS S<br>AND A                                                    | TRUCT        | URE ME<br>1487–1                              | 0 (<br>IEETS OR EXCEEDS CPS<br>11 UNLESS OTHERWISE |      |                                              | C #325 |  |
| DATE DRAWN/SAVED BY                                  |                                                                             |              |                                               |                                                    |      |                                              |        |  |
|                                                      | 8/14/2018 / WILLOW.BRANSCU                                                  |              |                                               |                                                    |      |                                              |        |  |
|                                                      |                                                                             | SCALE        |                                               | / /                                                | VILI | SHEE                                         |        |  |
|                                                      |                                                                             | NTS          |                                               |                                                    | 1    | OF                                           | 2      |  |
| PAGE                                                 |                                                                             |              |                                               |                                                    |      |                                              |        |  |
| PLAN_VIEW                                            |                                                                             |              |                                               |                                                    |      |                                              |        |  |
| WE RECOMMEND THIS PLAN BE PRINTED ON 11" x 17" PAPER |                                                                             |              |                                               |                                                    |      |                                              |        |  |
|                                                      |                                                                             |              |                                               |                                                    |      |                                              |        |  |
|                                                      |                                                                             |              |                                               |                                                    |      |                                              |        |  |
|                                                      |                                                                             |              |                                               |                                                    |      |                                              |        |  |
|                                                      |                                                                             |              |                                               |                                                    |      |                                              |        |  |
|                                                      |                                                                             |              |                                               |                                                    |      |                                              |        |  |
|                                                      |                                                                             |              |                                               |                                                    |      |                                              |        |  |
|                                                      |                                                                             |              |                                               |                                                    |      |                                              |        |  |