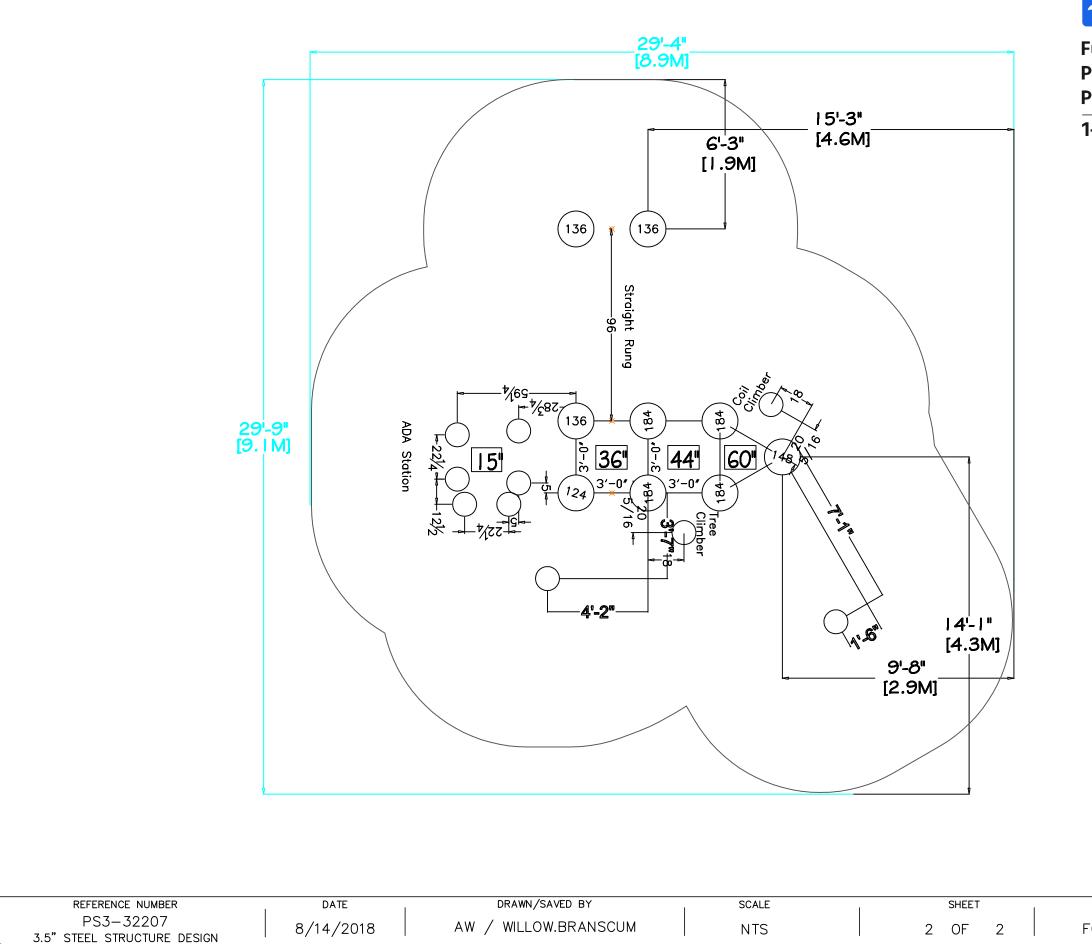

## Monkey Palace Playground Commercial Steel Set - Ages 5 to 12 Years PS3-32207

FurnitureLeisure.comPoolFurnitureSupply.comPicnicFurniture.comPicnicTableSupplier.comParkTables.comUBrace.com

1-800-213-2401 | sales@furnitureleisure.com

**UBrace.com** 

| REFERENCE NUMBER<br>PS3-32207                        |                                                                             |              |                                               |                                                    |      |                                              |        |  |
|------------------------------------------------------|-----------------------------------------------------------------------------|--------------|-----------------------------------------------|----------------------------------------------------|------|----------------------------------------------|--------|--|
|                                                      | 3.5" STEEL STRUCTURE DESIGN<br>EQUIPMENT SIZE USE ZONE<br>18' X 18' 30 X 30 |              |                                               |                                                    |      |                                              |        |  |
|                                                      |                                                                             | X 1<br>E GRO |                                               |                                                    | S    | 30 X<br>urface                               |        |  |
|                                                      |                                                                             | 5–12         |                                               |                                                    | 6:   | 20 SQ                                        | . FT.  |  |
|                                                      | USER                                                                        | САРА         | CITY                                          |                                                    | 4'   | TIMBER                                       | COUNT  |  |
|                                                      |                                                                             | 15           |                                               | 26                                                 |      |                                              |        |  |
|                                                      |                                                                             |              |                                               |                                                    |      |                                              |        |  |
|                                                      | FALL HEIGHT                                                                 |              |                                               |                                                    |      |                                              |        |  |
|                                                      | 7'                                                                          |              |                                               |                                                    |      |                                              |        |  |
|                                                      | ADA ACCESSIBILITY                                                           |              |                                               |                                                    |      |                                              |        |  |
| ELEVATED<br>PLAY ACTIVITIES<br>5                     |                                                                             |              |                                               |                                                    |      |                                              |        |  |
|                                                      |                                                                             |              | GROUND LEVEL<br>ACCESSIBLE<br>PLAY ACTIVITIES |                                                    |      | GROUND LEVEL<br>ACCESSIBLE<br>ACTIVITY TYPES |        |  |
|                                                      | REQUIRED                                                                    |              | 2                                             |                                                    | 2    |                                              |        |  |
|                                                      | PROVI<br>THIS S<br>AND A                                                    | TRUCT        | URE ME<br>1487–1                              | 0 (<br>IEETS OR EXCEEDS CPS<br>11 UNLESS OTHERWISE |      |                                              | C #325 |  |
| DATE DRAWN/SAVED BY                                  |                                                                             |              |                                               |                                                    |      |                                              |        |  |
|                                                      | 8/14/2018 / WILLOW.BRANSCU                                                  |              |                                               |                                                    |      |                                              |        |  |
|                                                      |                                                                             | SCALE        |                                               | / /                                                | VILI | SHEE                                         |        |  |
|                                                      |                                                                             | NTS          |                                               |                                                    | 1    | OF                                           | 2      |  |
| PAGE                                                 |                                                                             |              |                                               |                                                    |      |                                              |        |  |
| PLAN_VIEW                                            |                                                                             |              |                                               |                                                    |      |                                              |        |  |
| WE RECOMMEND THIS PLAN BE PRINTED ON 11" x 17" PAPER |                                                                             |              |                                               |                                                    |      |                                              |        |  |
|                                                      |                                                                             |              |                                               |                                                    |      |                                              |        |  |
|                                                      |                                                                             |              |                                               |                                                    |      |                                              |        |  |
|                                                      |                                                                             |              |                                               |                                                    |      |                                              |        |  |
|                                                      |                                                                             |              |                                               |                                                    |      |                                              |        |  |
|                                                      |                                                                             |              |                                               |                                                    |      |                                              |        |  |
|                                                      |                                                                             |              |                                               |                                                    |      |                                              |        |  |
|                                                      |                                                                             |              |                                               |                                                    |      |                                              |        |  |