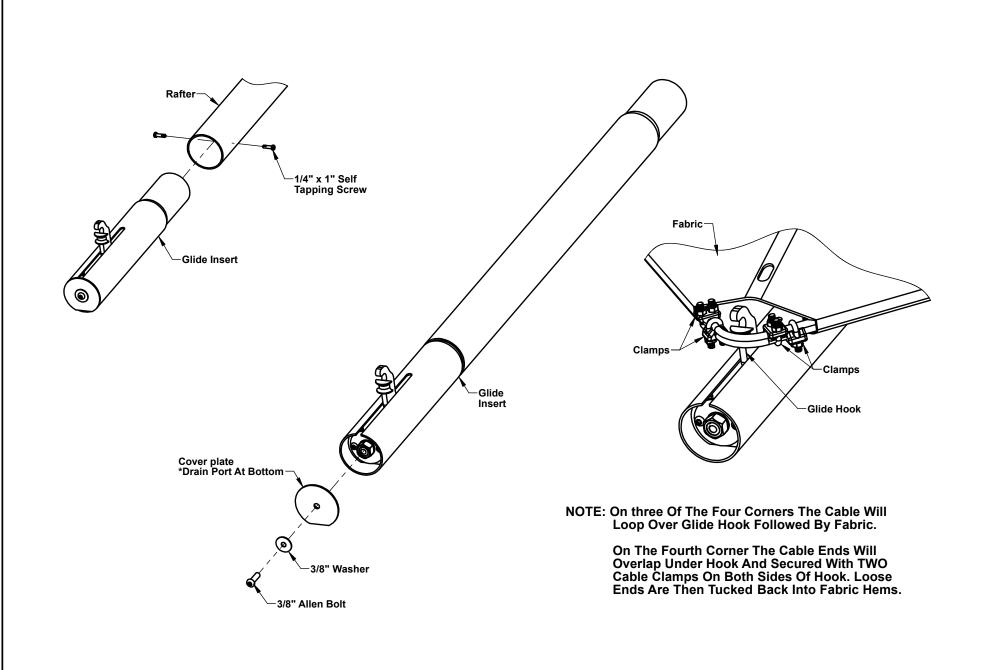

## **COLUMN-RIDGE-RAFTER CONNECTION**

**BENCH SUPPORT CONNECTION** 

Description:
Connection & Footing Details

Sheet: 2 of 3