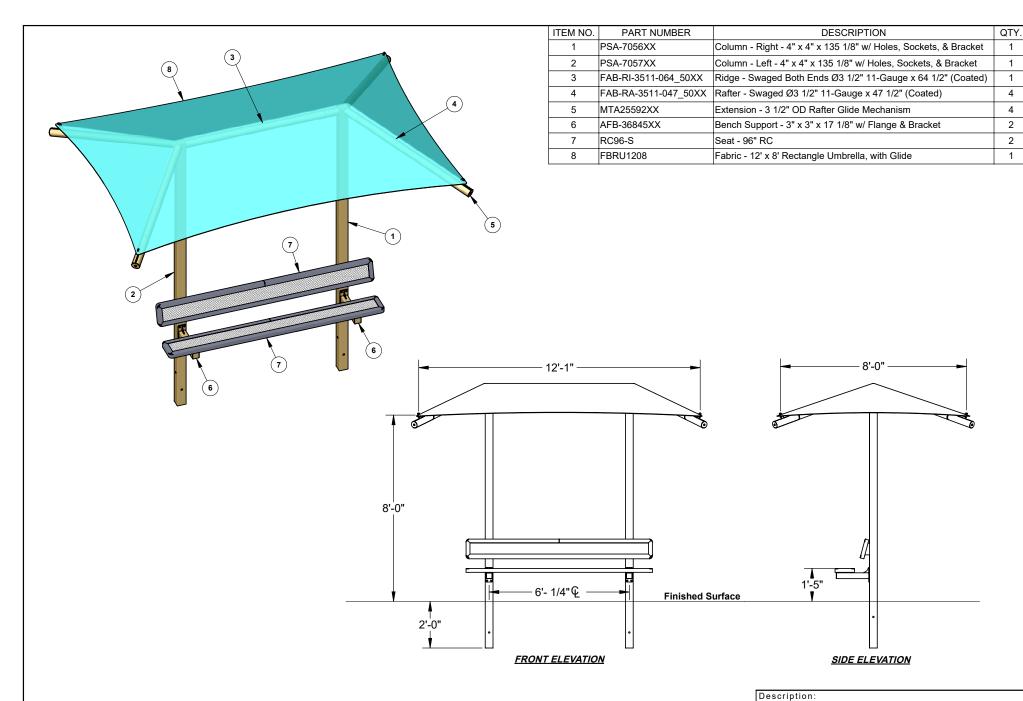

Shade - Rectangle Umbrella - 12' x 8' x 8', Embedded, with Glides & Bench

| Scale: | Varies | Shade Style:<br><b>Mech.</b> | Sheet:<br>1 of 3 |
|--------|--------|------------------------------|------------------|
| Date:  |        | Units:<br>Inches / Feet      | Proposal No:     |