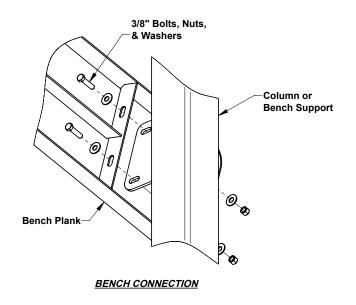

## **COLUMN-RIDGE-RAFTER CONNECTION**

**BENCH SUPPORT CONNECTION** 

Description:
Connection & Footing Details

Sheet: 2 of 3