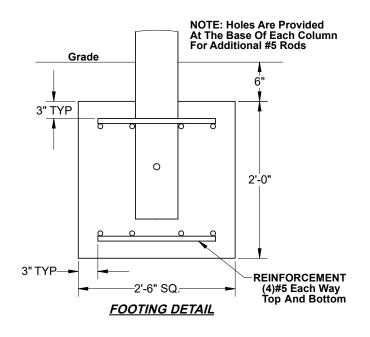

## **COLUMN-RIDGE-RAFTER CONNECTION**

**BENCH SUPPORT CONNECTION** 

Description:
Connection & Footing Details

Sheet: 2 of 3