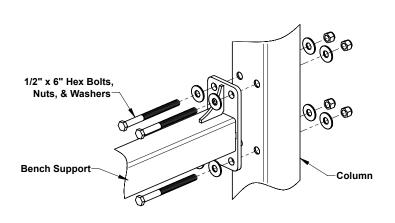

## **COLUMN-RIDGE-RAFTER CONNECTION**

**BENCH SUPPORT CONNECTION** 

Description:
Connection & Footing Details

Sheet: 2 of 3