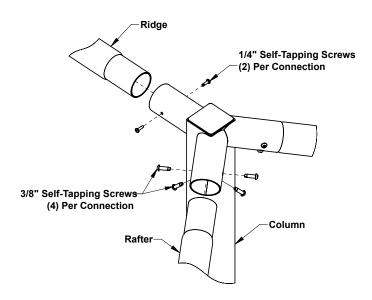

## **COLUMN-RIDGE-RAFTER CONNECTION**

**BENCH SUPPORT CONNECTION** 

Description:
Connection & Footing Details

Sheet: 2 of 3