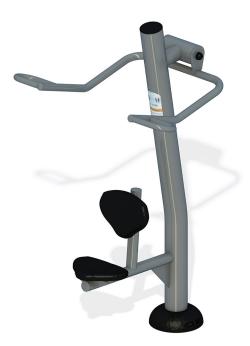

## Lat Pull Down

Model Number UP165 Fall Height Not required **Use Zone** 9'-6" x 10'-5½"

### **Product Description**

Build bigger shoulder, chest, arm, and core muscles by using the Lat Pull Down machine. The user should sit in the saddle, grip the slip resistant handles, then pull downward. Intended for ages 13 and up.