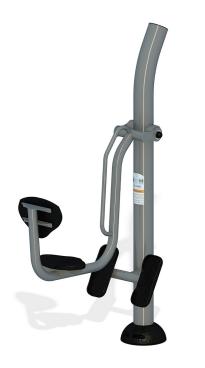

# Leg Press

**Model Number** UP170

#### **Product Description**

The Leg Press is ideal for users who want to build bigger leg muscles. They should sit on the saddle, put their feet on the foot pad, and extend their legs. Made with isokinetic springs and rust resistant coating, the Leg Press will complete any outdoor fitness environment. Intended for ages 13 and up.