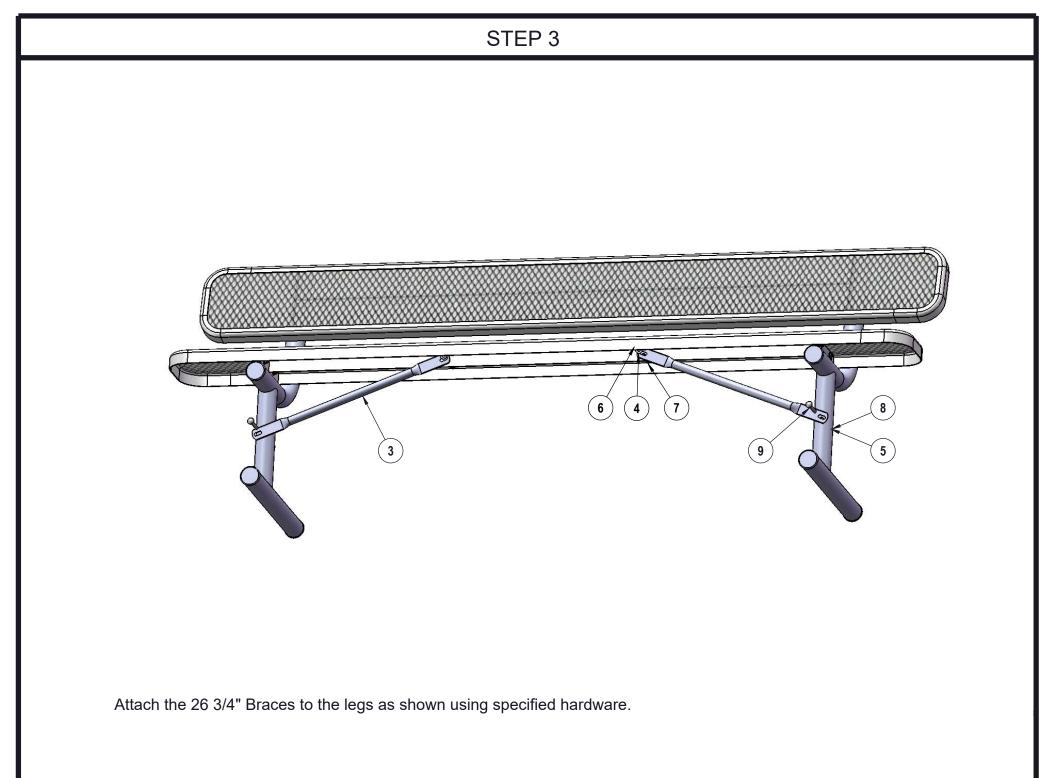

| COMPONENTS |                     |                                          |        |  |
|------------|---------------------|------------------------------------------|--------|--|
|            |                     |                                          |        |  |
| ITEM NO.   | PartNo              | DESCRIPTION                              | QTY    |  |
| 1<br>2     | P-V940P<br>T-EV96-S | 940P Vinyl Leg<br>8' x 10" expanded seat | 2<br>2 |  |
| 3          | P-01-04-0129        | 26 3/4" Brace                            | 2      |  |
| 4          | 33-02-0007          | 5/16" SS Washer                          | 20     |  |
| 5          | 33-02-0008          | 3/8" Flat Washer (SS)                    | 20     |  |
| 6          | 33-02-0000          | 5/16" x 1" Machine Bolt (SS)             | 10     |  |
| 7          | 33-03-0012          | 5/16" Kep Nut (SS)                       | 10     |  |
| 8          | 33-03-0013          | 3/8" Kep Nut (SS)                        | 2      |  |
| 9          | 33-06-0058          | 3/8" x 3" Carriage Bolt (SS)             | 2      |  |