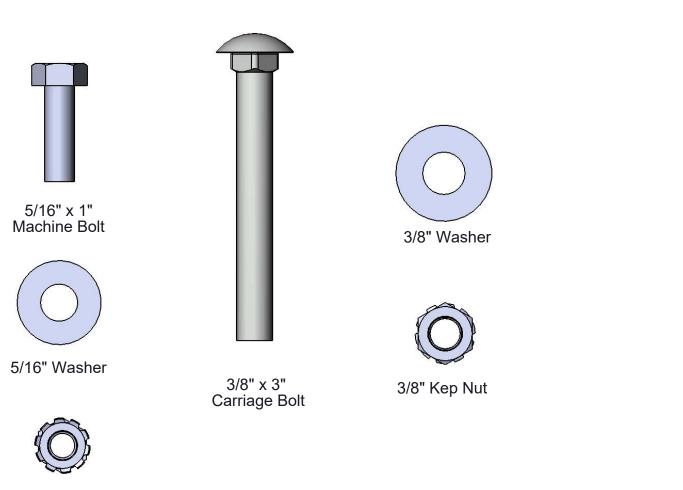

## HARDWARE

5/16" Kep Nut

| COMPONENTS |                     |                                          |        |  |
|------------|---------------------|------------------------------------------|--------|--|
|            |                     |                                          |        |  |
| ITEM NO.   | PartNo              | DESCRIPTION                              | QTY    |  |
| 1<br>2     | P-V940P<br>T-EV96-S | 940P Vinyl Leg<br>8' x 10" expanded seat | 2<br>2 |  |
| 3          | P-01-04-0129        | 26 3/4" Brace                            | 2      |  |
| 4          | 33-02-0007          | 5/16" SS Washer                          | 20     |  |
| 5          | 33-02-0008          | 3/8" Flat Washer (SS)                    | 20     |  |
| 6          | 33-02-0000          | 5/16" x 1" Machine Bolt (SS)             | 10     |  |
| 7          | 33-03-0012          | 5/16" Kep Nut (SS)                       | 10     |  |
| 8          | 33-03-0013          | 3/8" Kep Nut (SS)                        | 2      |  |
| 9          | 33-06-0058          | 3/8" x 3" Carriage Bolt (SS)             | 2      |  |