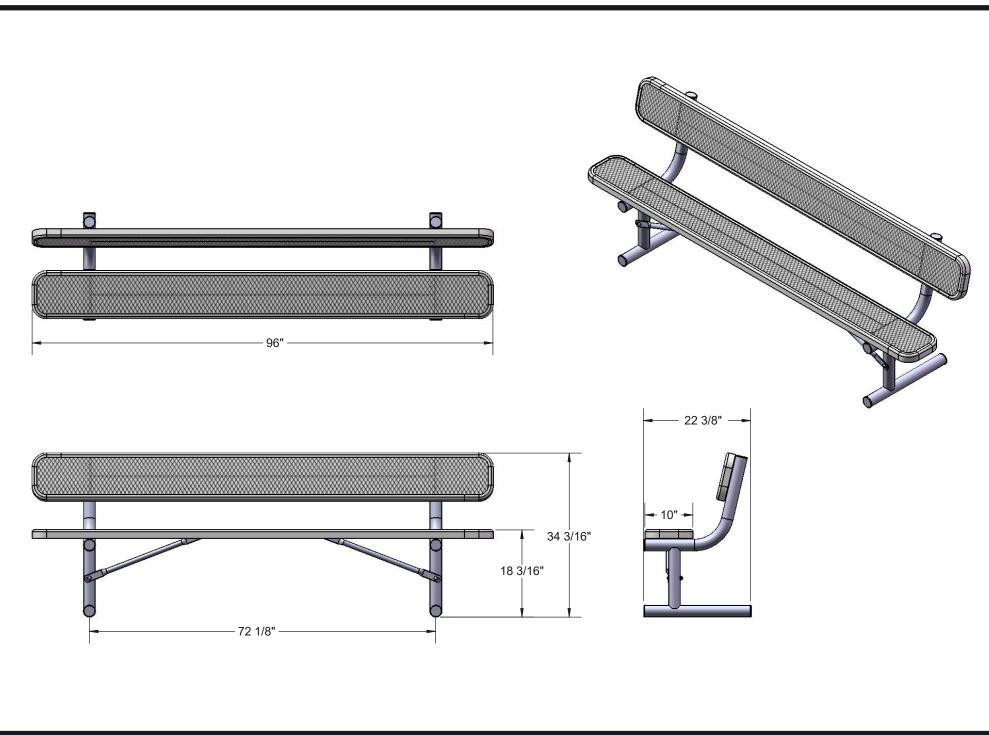

Frame Coating: Electrostatic powder coated application oven cured.

Hardware: All stainless steel hardware fasteners.

Dimensions: 8' bench portable with back. Seats and backs are 10" wide x 96" long. Seat height is 18", seat back height is 34-1/4". Total depth of seat with back is 22-3/8".