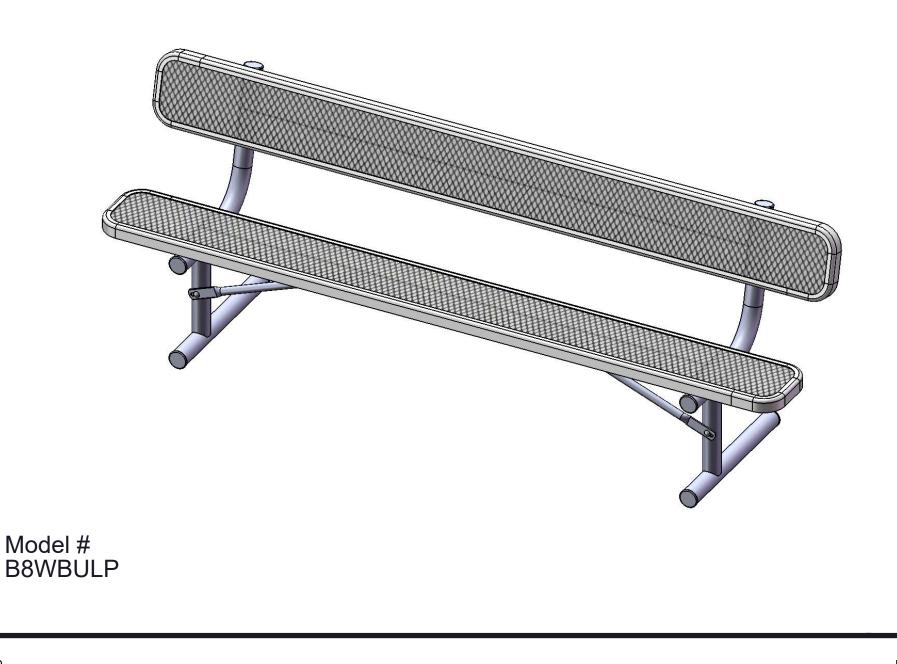

## B8WBULP PORTABLE BENCH WITH BACK

Seats & Back: 11 gauge die formed angle frame 1"x1-7/8" with 3" radius corners. 3/4" #9 steel expanded metal. 7 gauge x 1-1/2" flat bar center support and mounting bracket understructure. Electrically MIG welded.

Frame Coating: Electrostatic powder coated application oven cured.

Hardware: All stainless steel hardware fasteners.

Dimensions: 8' bench portable with back. Seats and backs are 10" wide x 96" long. Seat height is 18", seat back height is 34-1/4". Total depth of seat with back is 22-3/8".