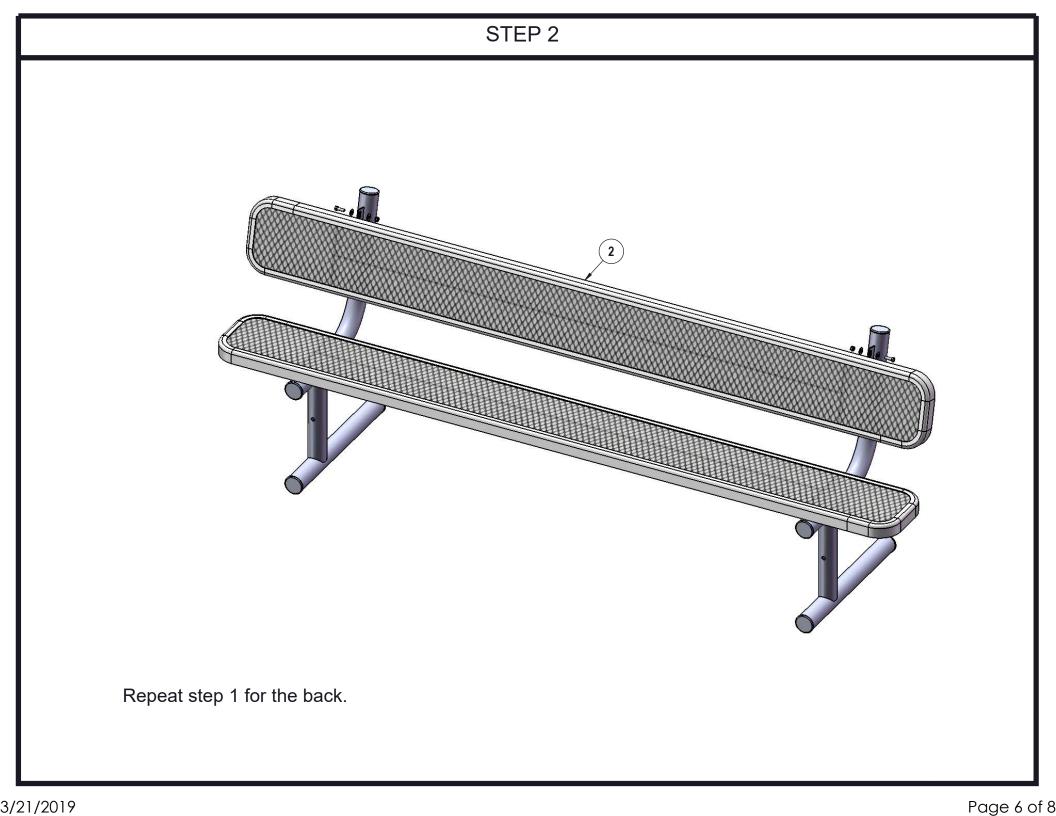

| COMPONENTS |                     |                                          |        |  |
|------------|---------------------|------------------------------------------|--------|--|
|            |                     |                                          |        |  |
| ITEM NO.   | PartNo              | DESCRIPTION                              | QTY    |  |
| 1<br>2     | P-V940P<br>T-EV96-S | 940P Vinyl Leg<br>8' x 10" expanded seat | 2<br>2 |  |
| 3          | P-01-04-0129        | 26 3/4" Brace                            | 2      |  |
| 4          | 33-02-0007          | 5/16" SS Washer                          | 20     |  |
| 5          | 33-02-0008          | 3/8" Flat Washer (SS)                    | 20     |  |
| 6          | 33-02-0000          | 5/16" x 1" Machine Bolt (SS)             | 10     |  |
| 7          | 33-03-0012          | 5/16" Kep Nut (SS)                       | 10     |  |
| 8          | 33-03-0013          | 3/8" Kep Nut (SS)                        | 2      |  |
| 9          | 33-06-0058          | 3/8" x 3" Carriage Bolt (SS)             | 2      |  |