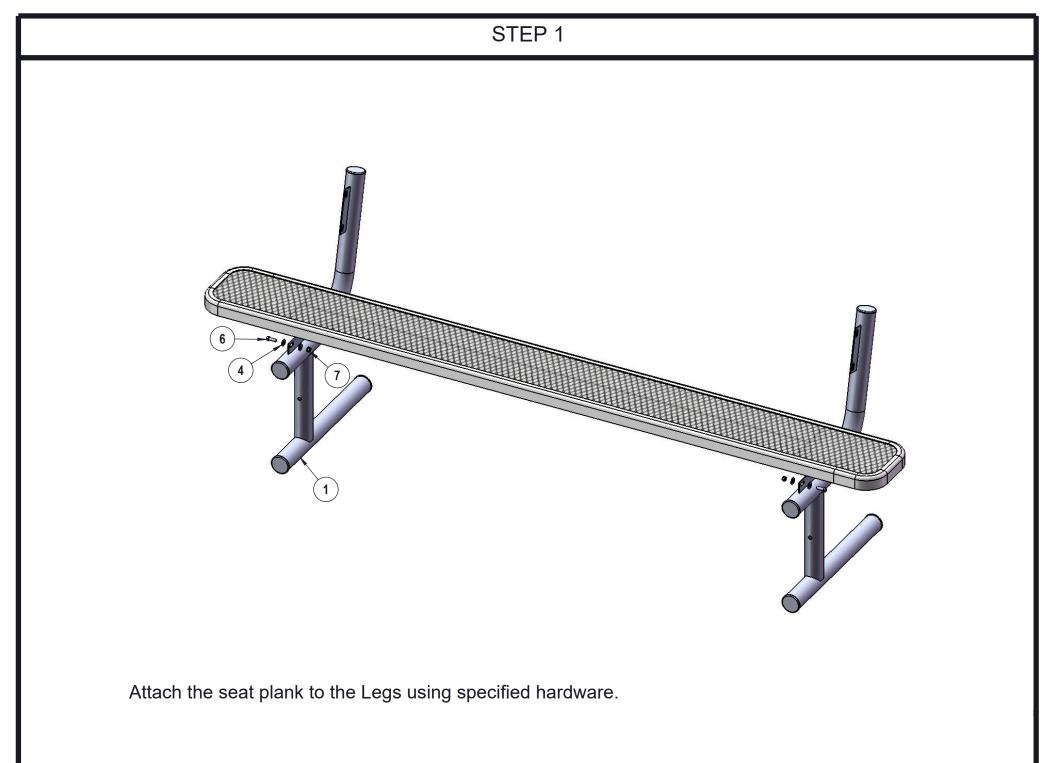

| COMPONENTS |                     |                                          |        |  |
|------------|---------------------|------------------------------------------|--------|--|
|            |                     |                                          |        |  |
| ITEM NO.   | PartNo              | DESCRIPTION                              | QTY    |  |
| 1<br>2     | P-V940P<br>T-EV96-S | 940P Vinyl Leg<br>8' x 10" expanded seat | 2<br>2 |  |
| 3          | P-01-04-0129        | 26 3/4" Brace                            | 2      |  |
| 4          | 33-02-0007          | 5/16" SS Washer                          | 20     |  |
| 5          | 33-02-0008          | 3/8" Flat Washer (SS)                    | 20     |  |
| 6          | 33-02-0000          | 5/16" x 1" Machine Bolt (SS)             | 10     |  |
| 7          | 33-03-0012          | 5/16" Kep Nut (SS)                       | 10     |  |
| 8          | 33-03-0013          | 3/8" Kep Nut (SS)                        | 2      |  |
| 9          | 33-06-0058          | 3/8" x 3" Carriage Bolt (SS)             | 2      |  |