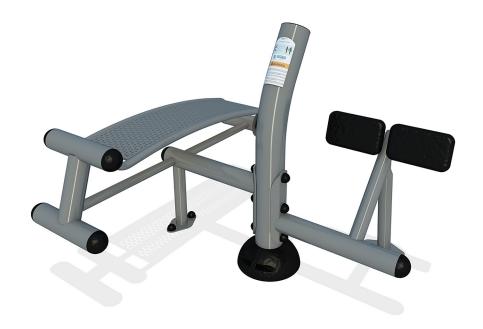

# **Sit-Up Back Extension**

 Model Number
 Fall Height
 Use Zone

 UP168
 2'
 10'-8¼" x 13'-3"

### **Product Description**

The Sit-Up/Back extension is great for users who want to target and strengthen their abdominals. This innovative and versatile dual ab machine can transform any traditional workout environment. Intended for ages 13 and up.

### **Materials and Features**

- Sleek silver and gray design
- Compliments any space
- Stainless steel hardware
- In-ground mount installation
- Long lasting with little maintenance
- Constructed of durable materials and backed by the industry's leading warranty