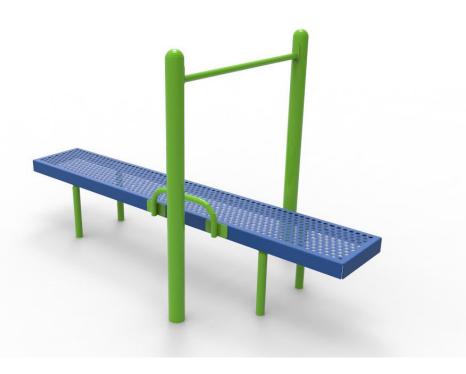

# **Horizontal Chin-Up Station**

Model Number

UP259

Fall Height

4'-6"

**Use Zone** 

14'-½" x 9'-9½"

### **Product Description**

Use the Horizontal Chin-Up Station to develop core and abdominal muscles. Lay horizontally on the bench, grasp on to the top bar, then pull your body upward. This will amplify all core-based workouts. Intended for ages 13 and up.